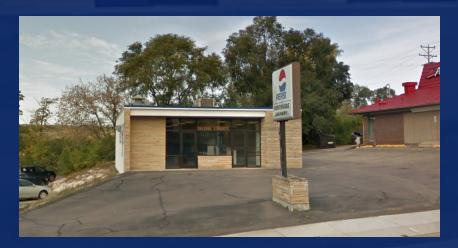

Negotiable

920 N. Riverfront Drive Mankato, MN 56001

AVAILABLE SPACE Fully Leased

#### AREA

Highly visible location along Riverfront Drive, with easy access and excellent drive-up paved parking. The building has been used as a laundromat for many years and could easily be redeveloped to suit your needs with an open concept space.

COLDWELL BANKER COMMERCIAL FISHER GROUP 201 North Riverfront Drive, Suite 230, Mankato, MN 56001 507.625.4715

920 N. Riverfront Drive, Mankato, MN 56001

LEASE

| OFFERING SUMMARY |              | PROPERTY OVERVIEW                                                                                                                                                                                                                                                    |
|------------------|--------------|----------------------------------------------------------------------------------------------------------------------------------------------------------------------------------------------------------------------------------------------------------------------|
| Available SF:    | Fully Leased | FOR LEASE! The building has been used as a laundromat for many years and<br>could easily be redeveloped to suit your needs with an open concept space.<br>Searching for a tenant who is looking for great retail or office space in this highly<br>visible location. |
| Lease Rate:      | Negotiable   | PROPERTY HIGHLIGHTS                                                                                                                                                                                                                                                  |
|                  |              | Excellent visibility                                                                                                                                                                                                                                                 |
| Lot Size:        | 0.21 Acres   | High traffic count roadway                                                                                                                                                                                                                                           |
|                  |              | Paved drive-up parking                                                                                                                                                                                                                                               |
| Year Built:      | 1959         |                                                                                                                                                                                                                                                                      |
| Building Size:   | 2,002 SF     |                                                                                                                                                                                                                                                                      |
| Zoning:          | Commercial   |                                                                                                                                                                                                                                                                      |
|                  |              |                                                                                                                                                                                                                                                                      |