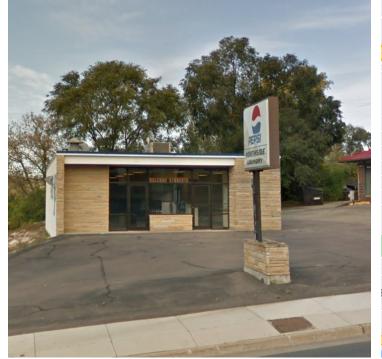

Negotiable

920 N. Riverfront Drive Mankato, MN 56001

AVAILABLE SPACE Fully Leased

#### AREA

Highly visible location along Riverfront Drive, with easy access and excellent drive-up paved parking. The building has been used as a laundromat for many years and could easily be redeveloped to suit your needs with an open concept space.

COLDWELL BANKER COMMERCIAL FISHER GROUP 201 North Riverfront Drive, Suite 230, Mankato, MN 56001 507.625.4715

920 N. Riverfront Drive, Mankato, MN 56001

LEASE

| OFFERING SUMMARY |              | PROPERTY OVERVIEW                                                                                                                                                                                                                                                    |
|------------------|--------------|----------------------------------------------------------------------------------------------------------------------------------------------------------------------------------------------------------------------------------------------------------------------|
| Available SF:    | Fully Leased | FOR LEASE! The building has been used as a laundromat for many years and<br>could easily be redeveloped to suit your needs with an open concept space.<br>Searching for a tenant who is looking for great retail or office space in this highly<br>visible location. |
| Lease Rate:      | Negotiable   | PROPERTY HIGHLIGHTS                                                                                                                                                                                                                                                  |
|                  |              | Excellent visibility                                                                                                                                                                                                                                                 |
| Lot Size:        | 0.21 Acres   | High traffic count roadway                                                                                                                                                                                                                                           |
|                  |              | Paved drive-up parking                                                                                                                                                                                                                                               |
| Year Built:      | 1959         |                                                                                                                                                                                                                                                                      |
| Building Size:   | 2,002 SF     |                                                                                                                                                                                                                                                                      |
| Zoning:          | Commercial   |                                                                                                                                                                                                                                                                      |
|                  |              |                                                                                                                                                                                                                                                                      |