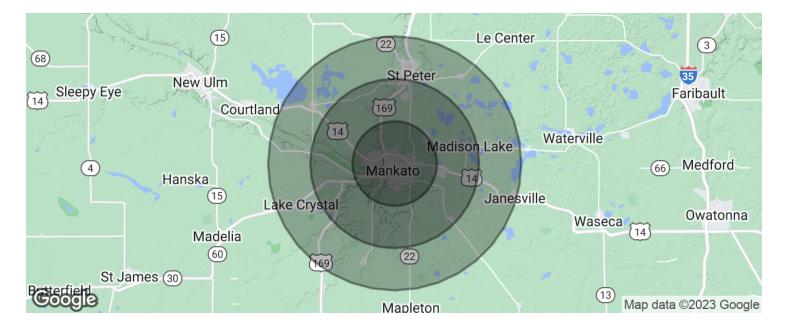

LEASE

920 N. Riverfront Drive, Mankato, MN 56001

| POPULATION                              | 5 MILES               | 10 MILES                  | 15 MILES                  |
|-----------------------------------------|-----------------------|---------------------------|---------------------------|
| Total population                        | 71,101                | 91,192                    | 116,137                   |
| Median age                              | 30.5                  | 30.7                      | 31.8                      |
| Median age (Male)                       | 29.4                  | 29.8                      | 30.9                      |
| Median age (Female)                     | 32.6                  | 32.5                      | 33.3                      |
|                                         |                       |                           |                           |
| HOUSEHOLDS & INCOME                     | 5 MILES               | 10 MILES                  | 15 MILES                  |
| HOUSEHOLDS & INCOME<br>Total households | <b>5 MILES</b> 27,372 | <b>10 MILES</b><br>34,259 | <b>15 MILES</b><br>43,632 |
|                                         |                       |                           |                           |
| Total households                        | 27,372                | 34,259                    | 43,632                    |

\* Demographic data derived from 2020 ACS - US Census

CBCWORLDWIDE.COM

David Schooff CCIM SIOR CPM 507 382 2403 david@cbcfishergroup.com

ш

EAS

920 N. Riverfront Drive, Mankato, MN 56001

CBCWORLDWIDE.COM

David Schooff CCIM SIOR CPM 507 382 2403 david@cbcfishergroup.com