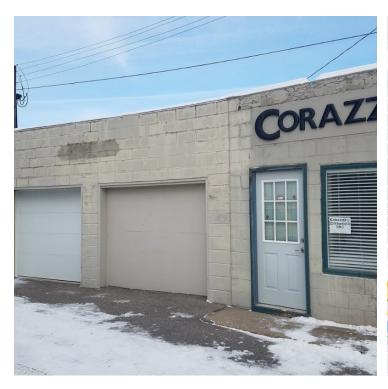

### **PROPERTY OVERVIEW**

Fantastic space located in the heart of Mankato's Old Town district, just steps away from the Minnesota River and a bustling local retail strip. This property is multi-functional and can serve retail or warehouse needs. Equipped with two OHDs and nearby parking, these amenities are few and far between in this premier downtown location.