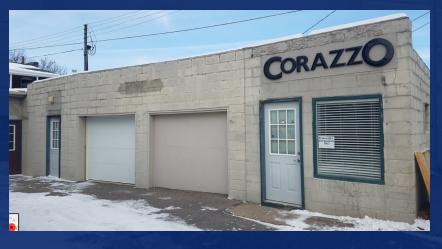

### **PROPERTY OVERVIEW**

Fantastic space located in the heart of Mankato's Old Town district, just steps away from the Minnesota River and a bustling local retail strip. This property is multi-functional and can serve retail or warehouse needs. Equipped with two OHDs and nearby parking, these amenities are few and far between in this premier downtown location.