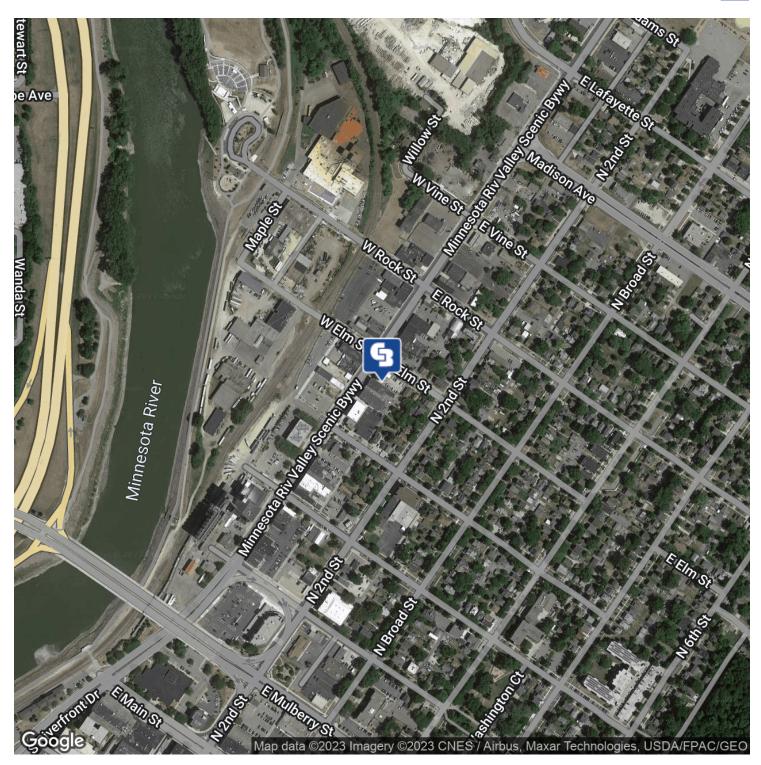

### AREA

Located in Old Town District, Mankato, this property is located behind popular local retailers just off Old Town's main thoroughfare, Riverfront Drive. This property has been used for retail and/or warehouse space.