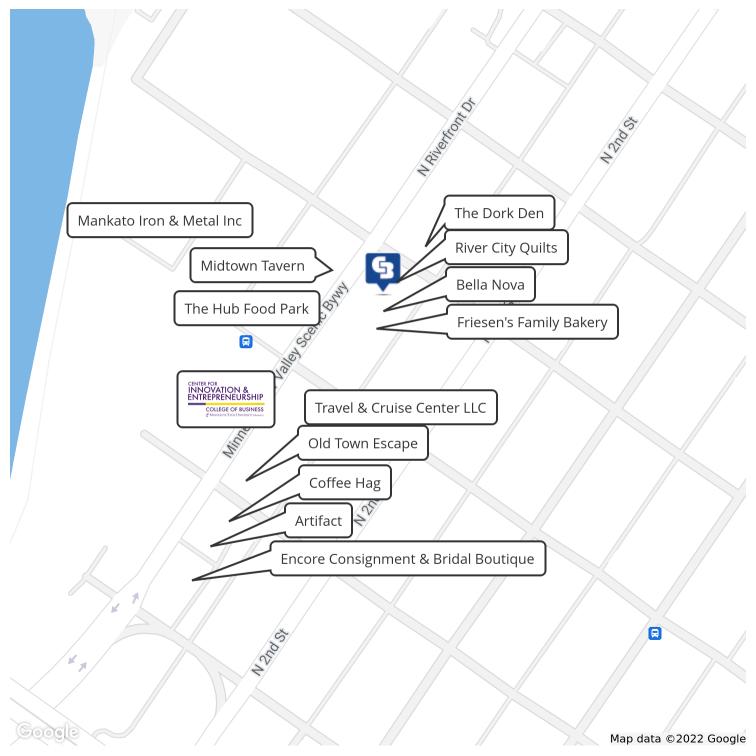

### AREA

Located in Old Town District, Mankato, this property is located behind popular local retailers just off Old Town's main thoroughfare, Riverfront Drive. This property has been used for retail and/or warehouse space.

### **PROPERTY OVERVIEW**

Fantastic space located in the heart of Mankato's Old Town district, just steps away from the Minnesota River and a bustling local retail strip. This property is multi-functional and can serve retail or warehouse needs. Equipped with two OHDs and nearby parking, these amenities are few and far between in this premier downtown location.