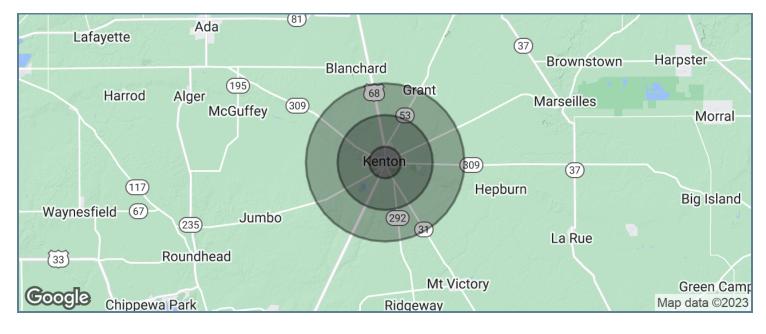

# **125 W. OHIO ST**

KENTON, OH 43326

**RETAILER MAP** 

### **DEMOGRAPHICS MAP & REPORT**

| POPULATION          | 1 MILE   | 3 MILES  | 5 MILES  |
|---------------------|----------|----------|----------|
| Total population    | 1,822    | 10,823   | 14,009   |
| Median age          | 38.8     | 38.5     | 38.7     |
| Median age (Male)   | 35.0     | 34.9     | 35.5     |
| Median age (Female) | 42.1     | 41.4     | 41.3     |
| HOUSEHOLDS & INCOME | 1 MILE   | 3 MILES  | 5 MILES  |
| Total households    | 733      | 4,332    | 5,577    |
| # of persons per HH | 2.5      | 2.5      | 2.5      |
| Average HH income   | \$39,102 | \$40,073 | \$41,734 |
| Average house value | \$89,552 | \$90,607 | \$92,078 |