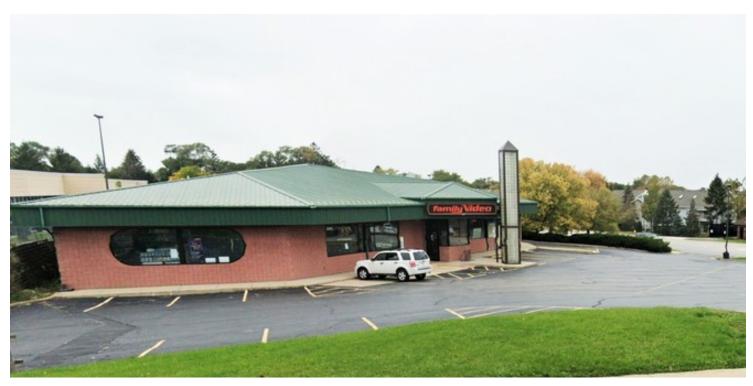

# **OFFERING SUMMARY**

| Lease Rate:     |            | Currently Occupi | ed   Inquire if<br>Interested |  |  |
|-----------------|------------|------------------|-------------------------------|--|--|
| Lot Size:       |            |                  | 0.88 Acres                    |  |  |
| Building Size:  |            |                  | 7,039 SF                      |  |  |
| SPACES          | LEASE RATE | SPACE S          | SPACE SIZE                    |  |  |
| DEMOGRAPH       | ICS 1 MI   | LE 3 MILES       | 5 MILES                       |  |  |
| Total Household | ds 3,73    | 4 37,738         | 99,422                        |  |  |
| T-+-  D -+:     | 0.00       | 2 02 477         | 250 /05                       |  |  |





DOWNERS GROVE, IL 60516

## **ADDITIONAL PHOTOS**





DOWNERS GROVE, IL 60516

**PLANS** 



### **LEASE INFORMATION**

| Lease Type:  | - | Lease Term: | Negotiable                                 |
|--------------|---|-------------|--------------------------------------------|
| Total Space: | - | Lease Rate: | Currently Occupied   Inquire if Interested |

### AVAILABLE SPACES

| SUITE           | TENANT                          | SIZE     | TYPE | RATE | DESCRIPTION |
|-----------------|---------------------------------|----------|------|------|-------------|
| 5600 Belmont Rd | DoorDash DownersGrove:Chicago-3 | 5,489 SF | NNN  | -    | -           |
|                 |                                 |          |      |      | -           |

DOWNERS GROVE, IL 60516

### **RETAILER MAP**





## **Accelerate Your National Growth**

Leg