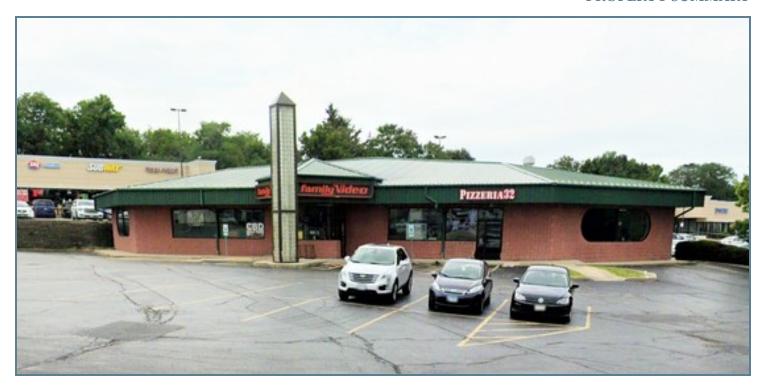

#### PROPERTY DESCRIPTION

Check out this exciting leasing opportunity at 5600 BELMONT RD, located in the heart of Downers Grove, IL. With its strategic location, this property is the perfect choice for businesses looking to establish and expand their presence within Downers Grove. Reach out to our team for further information and arrange a showing.

### **OFFERING SUMMARY**

| Lease Rate:     |            | Currently Occupi | ed   Inquire if<br>Interested |  |  |
|-----------------|------------|------------------|-------------------------------|--|--|
| Lot Size:       |            |                  | 0.88 Acres                    |  |  |
| Building Size:  |            |                  | 7,039 SF                      |  |  |
| SPACES          | LEASE RATE | SPACE S          | SPACE SIZE                    |  |  |
| DEMOGRAPH       | ICS 1 MI   | LE 3 MILES       | 5 MILES                       |  |  |
| Total Household | ds 3,73    | 4 37,738         | 99,422                        |  |  |
| T-+-  D -+:     | 0.00       | 2 02 477         | 250 /05                       |  |  |