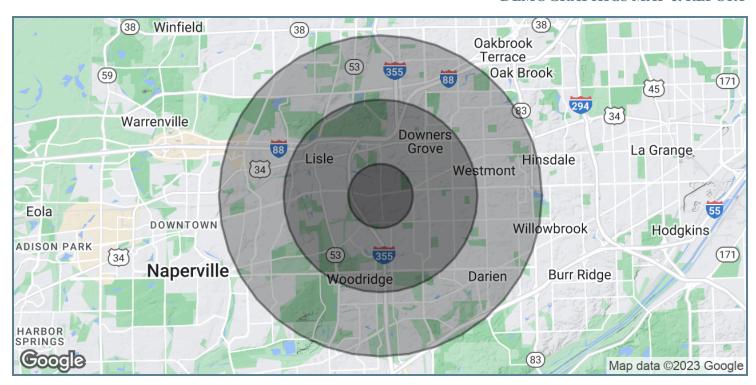

### **DEMOGRAPHICS MAP & REPORT**

| POPULATION           | 1 MILE    | 3 MILES   | 5 MILES   |
|----------------------|-----------|-----------|-----------|
| Total Population     | 9,092     | 93,477    | 250,695   |
| Average Age          | 41.1      | 40.2      | 39.8      |
| Average Age (Male)   | 40.5      | 39.2      | 38.3      |
| Average Age (Female) | 41.6      | 41.2      | 41.1      |
| HOUSEHOLDS & INCOME  | 1 MILE    | 3 MILES   | 5 MILES   |
| Total Households     | 3,734     | 37,738    | 99,422    |
| # of Persons per HH  | 2.4       | 2.5       | 2.5       |
| Average HH Income    | \$108,341 | \$98,421  | \$98,363  |
| Average House Value  | \$336,711 | \$354,896 | \$377,013 |