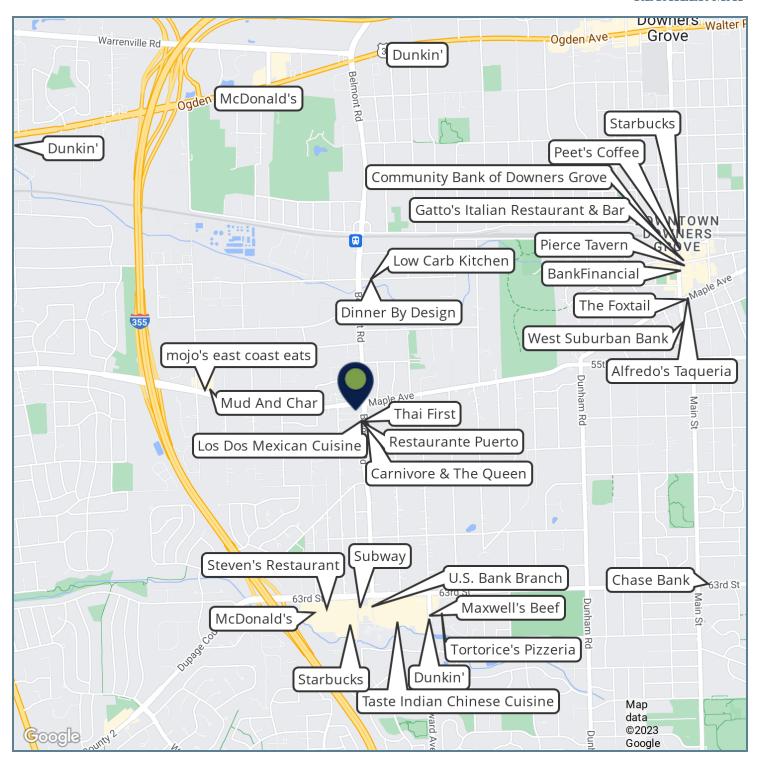

ERS GROVE, IL 60516

## **ADDITIONAL PHOTOS**





DOWNERS GROVE, IL 60516

**PLANS** 



### **LEASE INFORMATION**

| Lease Type:  | - | Lease Term: | Negotiable                                 |
|--------------|---|-------------|--------------------------------------------|
| Total Space: | - | Lease Rate: | Currently Occupied   Inquire if Interested |

### AVAILABLE SPACES

| SUITE           | TENANT                          | SIZE     | TYPE | RATE | DESCRIPTION |
|-----------------|---------------------------------|----------|------|------|-------------|
| 5600 Belmont Rd | DoorDash DownersGrove:Chicago-3 | 5,489 SF | NNN  | -    | -           |
|                 |                                 |          |      |      | -           |

DOWNERS GROVE, IL 60516

### **RETAILER MAP**





## **Accelerate Your National Growth**

Legacy Commercial Property specializes in leasing, acquisitions, development, construction, and property management. We've operated over ten businesses in 800 locations and truly understand what you, as an operator, need. We pride ourselves in operating quickly and have a proven track record of helping you find the best locations in every market.

## **Your Go-to Expansion Partner**

## **Grow Quickly with Our Portfolio**

- Flexible leasing options
- Strong visibility and signage
- Build to suit and ground leases
- Exclusive rights to property

## **Grow Strategically with New Developments**

- Site selection experts
- Ground up development
- Buy-to-hold investments
- Experienced developers
- Creative deals and off-market properties
- Efficient