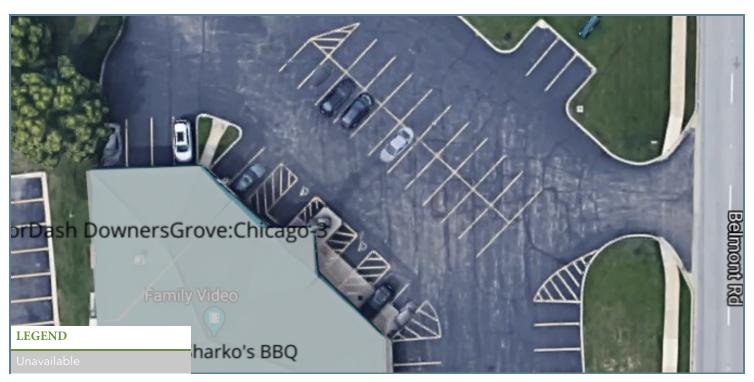

## **ADDITIONAL PHOTOS**

DOWNERS GROVE, IL 60516

**PLANS** 

### AVAILABLE SPACES

| SUITE           | TENANT                          | SIZE     | TYPE | RATE | DESCRIPTION |
|-----------------|---------------------------------|----------|------|------|-------------|
| 5600 Belmont Rd | DoorDash DownersGrove:Chicago-3 | 5,489 SF | NNN  | -    | -           |
|                 |                                 |          |      |      | -           |