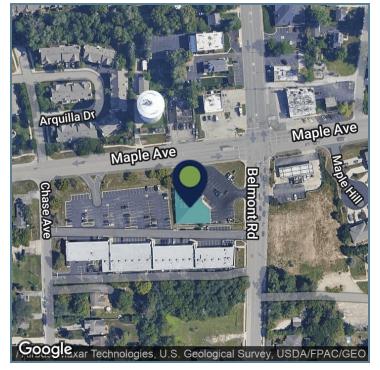

team for further information and arrange a showing.

### **OFFERING SUMMARY**

| Lease Rate:     |            | Currently Occupi | ed   Inquire if<br>Interested |  |  |
|-----------------|------------|------------------|-------------------------------|--|--|
| Lot Size:       |            |                  | 0.88 Acres                    |  |  |
| Building Size:  |            |                  | 7,039 SF                      |  |  |
| SPACES          | LEASE RATE | SPACE S          | SPACE SIZE                    |  |  |
| DEMOGRAPH       | ICS 1 MI   | LE 3 MILES       | 5 MILES                       |  |  |
| Total Household | ds 3,73    | 4 37,738         | 99,422                        |  |  |
| T-+-  D -+:     | 0.00       | 2 02 477         | 250 /05                       |  |  |





DOWNERS GROVE, IL 60516

## **ADDITIONAL PHOTOS**





DOWNERS GROVE, IL 60516

**PLANS** 



### **LEASE INFORMATION**

| Lease Type:  | - | Lease Term: | Negotiable                                 |
|--------------|---|-------------|--------------------------------------------|
| Total Space: | - | Lease Rate: | Currently Occupied   Inquire if Interested |

### AVAILABLE SPACES

| SUITE           | TENANT                          | SIZE     | TYPE | RATE | DESCRIPTION |
|-----------------|---------------------------------|----------|------|------|-------------|
| 5600 Belmont Rd | DoorDash DownersGrove:Chicago-3 | 5,489 SF | NNN  | -    | -           |
|                 |                                 |          |      |      | -           |

DOWNERS GROVE, IL 60516

### **RETAILER