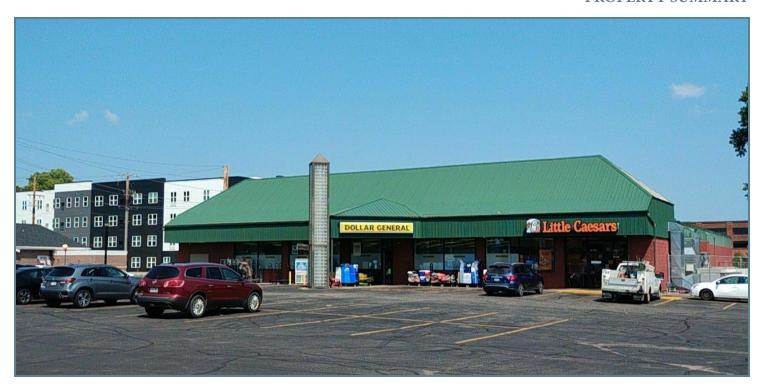

#### PROPERTY DESCRIPTION

Legacy Commercial Property has prime retail space available at 10 W. MADISON ST in Eau Claire, WI. This retail or office space has strong visibility on the northeast corner of W Madison and N Oxford Ave with up to 43,560 Land Sq Ft available. Excellent location in a well established area with incredible on-site parking. The 9,922 SF building sits in the heart of the Eau Claire business district. Property has been a staple of the Eau Claire community for years. Give our team of Chippewa County leasing experts a call at 847-904-9200 to learn more about this leasing opportunity. This is the perfect opportunity to expand your business on the northeast corner of W Madison and N Oxford Ave.

#### **RENT ROLL**

| TENANT<br>NAME            | UNIT<br>NUMBER | UNIT<br>SIZE (SF) |
|---------------------------|----------------|-------------------|
| Dollar General #21048     | 10 W           | 8,497             |
| Little Caesars #1320-0003 | 8 W            | 1,425             |
| Vacant                    | BTS            | 43,560            |
| Vacant                    | STRG           | 6,780             |
| Totals/Averages           |                | 60,262            |