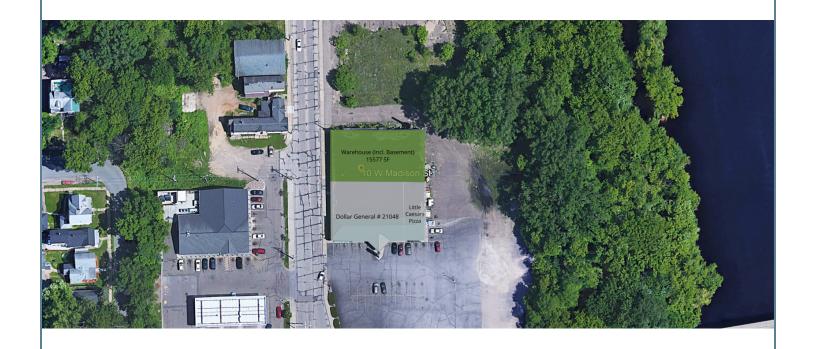

#### **OFFERING SUMMARY**

| Lease Rate:      | Negotiable |
|------------------|------------|
| Number of Units: | 2          |
| Available SF:    | 6,780 SF   |
| Lot Size:        | 1.95 Acres |
| Building Size:   | 16,702 SF  |

#### **RENT ROLL**

| TENANT<br>NAME            | UNIT<br>NUMBER | UNIT<br>SIZE (SF) |
|---------------------------|----------------|-------------------|
| Dollar General #21048     | 10 W           | 8,497             |
| Little Caesars #1320-0003 | 8 W            | 1,425             |
| Vacant                    | BTS            | 43,560            |
| Vacant                    | STRG           | 6,780             |
| Totals/Averages           |                | 60,262            |