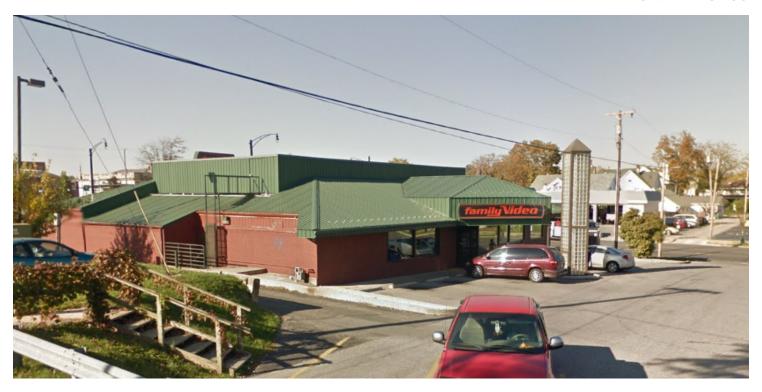

PERT | Y SU | MM | ARY |
|-----|------|------|----|-----|
|-----|------|------|----|-----|

### PROPERTY DESCRIPTION

Strong visibility on the southeast corner of W 2nd Ave and Jefferson Ave with up to  $5250~\mathrm{Sq}$  Ft available

#### **PROPERTY HIGHLIGHTS**

| SPACES            | LEASE RATE SPACE SI |          | E SIZE   |
|-------------------|---------------------|----------|----------|
| 319 W 2nd St      | Negotiable          | 5,250 SF |          |
| DEMOGRAPHICS      | 1 MILE              | 3 MILES  | 5 MILES  |
| Total Households  | 2,728               | 7,244    | 9,883    |
| Total Population  | 5,648               | 15,444   | 21,001   |
| Average HH Income | \$61,358            | \$64,901 | \$68,389 |



319 W. SECOND ST., DEFIANCE, OH 43512

#### **ADDITIONAL PHOTOS**



319 W. SECOND ST., DEFIANCE, OH 43512

#### SITE PLANS





319 W. SECOND ST., DEFIANCE, OH 43512

#### RETAILER MAP