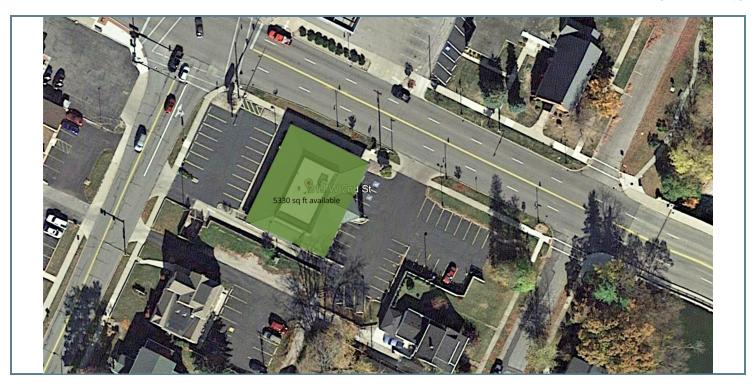

### PROPERTY DESCRIPTION

Strong visibility on the southeast corner of W 2nd Ave and Jefferson Ave with up to  $5250~\mathrm{Sq}$  Ft available

#### SITE PLANS

319 W. SECOND ST., DEFIANCE, OH 43512