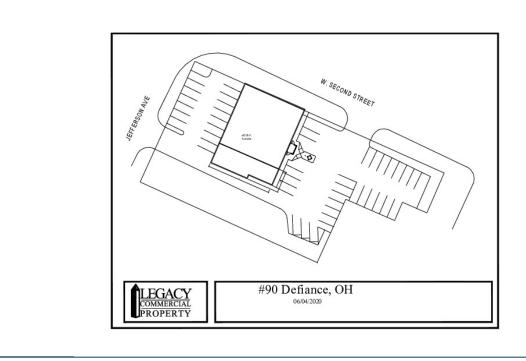

-----|------|------|----|-----|

### PROPERTY DESCRIPTION

Strong visibility on the southeast corner of W 2nd Ave and Jefferson Ave with up to  $5250~\mathrm{Sq}$  Ft available

#### **PROPERTY HIGHLIGHTS**

| SPACES            | LEASE RATE SPACE SI |          | E SIZE   |
|-------------------|---------------------|----------|----------|
| 319 W 2nd St      | Negotiable          | 5,250 SF |          |
| DEMOGRAPHICS      | 1 MILE              | 3 MILES  | 5 MILES  |
| Total Households  | 2,728               | 7,244    | 9,883    |
| Total Population  | 5,648               | 15,444   | 21,001   |
| Average HH Income | \$61,358            | \$64,901 | \$68,389 |



319 W. SECOND ST., DEFIANCE, OH 43512

#### **ADDITIONAL PHOTOS**



319 W. SECOND ST., DEFIANCE, OH 43512

#### SITE PLANS





319 W. SECOND ST., DEFIANCE, OH 43512

#### RETAILER MAP