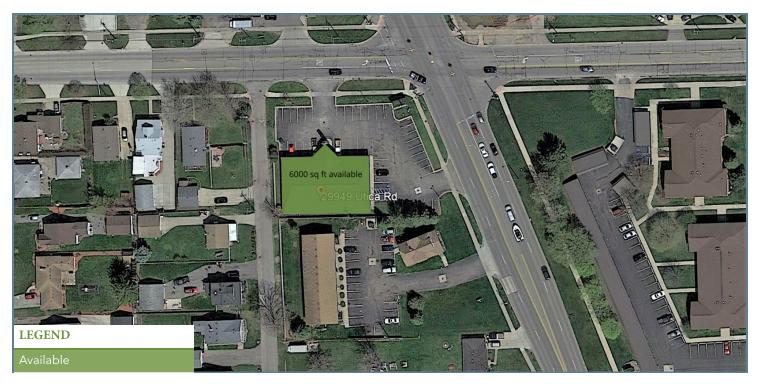

#### PROPERTY DESCRIPTION

Check out this exciting leasing opportunity at 29949 UTICA RD, located in the heart of Roseville, MI. With its strategic location, this property is the perfect choice for businesses looking to establish and expand their presence within Roseville. Reach out to our team for further information and arrange a showing.

### **OFFERING SUMMARY**

| Lease Rate:    |            |       | Currently Occupied   Inquire if Interested |      |          |  |
|----------------|------------|-------|--------------------------------------------|------|----------|--|
| Number of Un   | its:       |       |                                            |      | 1        |  |
| Available SF:  |            |       |                                            |      |          |  |
| Building Size: |            |       |                                            |      | 7,235 SF |  |
| SPACES         | LEASE RATE |       | SPACE SIZE                                 |      |          |  |
| DEMOGRAPI      | HICS       | 1 MII | .E 3 M                                     | ILES | 5 MILES  |  |
| Total Househo  | olds       | 7,451 | 54,6                                       | 662  | 140,289  |  |