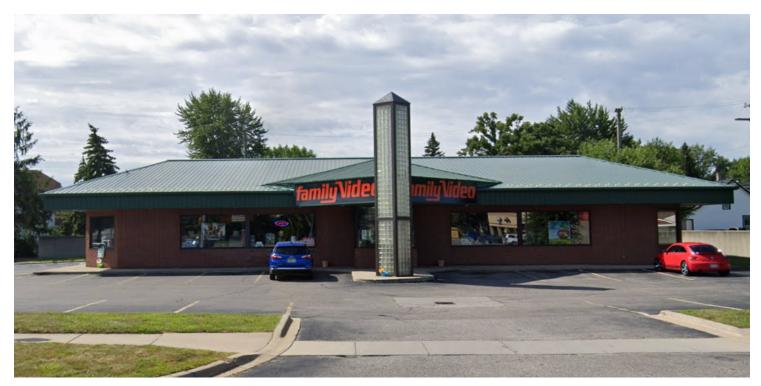

|  |
|----------------|------------|-------|--------------------------------------------|------|----------|--|
| Number of Un   | its:       |       |                                            |      | 1        |  |
| Available SF:  |            |       |                                            |      |          |  |
| Building Size: |            |       |                                            |      | 7,235 SF |  |
| SPACES         | LEASE RATE |       | SPACE SIZE                                 |      |          |  |
| DEMOGRAPI      | HICS       | 1 MII | .E 3 M                                     | ILES | 5 MILES  |  |
| Total Househo  | olds       | 7,451 | 54,6                                       | 662  | 140,289  |  |





ROSEVILLE, MI 48066

### **ADDITIONAL PHOTOS**







ROSEVILLE, MI 48066

**PLANS** 



### **LEASE INFORMATION**

| Lease Type:   |        |      | -    | Lease Term: | Negotiable                                 |
|---------------|--------|------|------|-------------|--------------------------------------------|
| Total Space:  |        |      | -    | Lease Rate: | Currently Occupied   Inquire in Interested |
| AVAILABLE SPA | ACES   |      |      |             |                                            |
| SUITE         | TENANT | SIZE | TYPE | RATE        | DESCRIPTION                                |

ROSEVILLE, MI 48066

| RETAILER MAP |
|--------------|
|              |
|              |
|              |
|              |
|              |
|              |
|              |
|              |
|              |
|              |
|