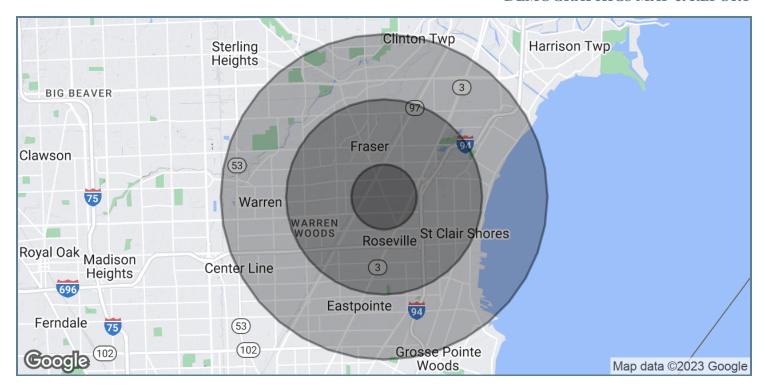

### **DEMOGRAPHICS MAP & REPORT**

| POPULATION           | 1 MILE   | 3 MILES  | 5 MILES  |
|----------------------|----------|----------|----------|
| Total Population     | 16,383   | 130,999  | 337,726  |
| Average Age          | 38.3     | 39.7     | 40.2     |
| Average Age (Male)   | 36.4     | 38.4     | 38.6     |
| Average Age (Female) | 40.7     | 41.0     | 41.5     |
| HOUSEHOLDS & INCOME  | 1 MILE   | 3 MILES  | 5 MILES  |
| Total Households     | 7,451    | 54,662   | 140,289  |
| # of Persons per HH  | 2.2      | 2.4      | 2.4      |
| Average HH Income    | \$46,940 | \$55,808 | \$57,801 |
|                      | . ,      |          |          |