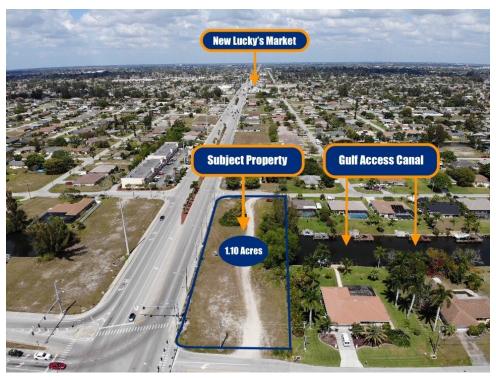

#### PROPERTY OVERVIEW

Major price reduction! Subject Property located at the NE corner of Santa Barbara Blvd. S. and Gleason Pkwy. this parcel is on the Wayne Canal and is zoned Multi-Family. Convenient location for residential condos, close to shopping, schools, and athletic fields. Minutes from Fort Myers area.

#### **PROPERTY HIGHLIGHTS**

- MOTIVATED SELLER! Price Reduced \$175,000
- Zoned: RMM (25 Units Per Acre)
- One of the only parcels on Santa Barbara Blvd. with RMM Zoning
- · Signalized intersection
- One mile South of Veterans Memorial Pkwy.
- Excellent view looking East down a 100' wide canal