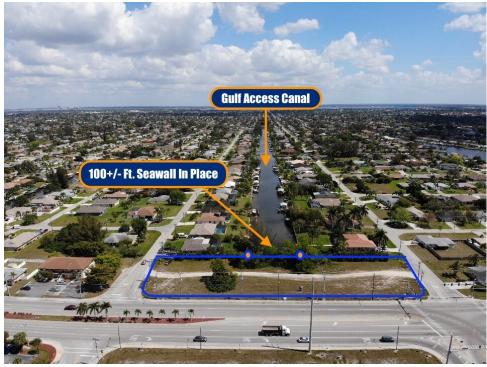

#### PROPERTY OVERVIEW

Major price reduction! Subject Property located at the NE corner of Santa Barbara Blvd. S. and Gleason Pkwy. this parcel is on the Wayne Canal and is zoned Multi-Family. Convenient location for residential condos, close to shopping, schools, and athletic fields. Minutes from Fort Myers area.

#### **PROPERTY HIGHLIGHTS**

- MOTIVATED SELLER! Price Reduced \$175,000
- Zoned: RMM (25 Units Per Acre)
- One of the only parcels on Santa Barbara Blvd. with RMM Zoning
- · Signalized intersection
- One mile South of Veterans Memorial Pkwy.
- Excellent view looking East down a 100' wide canal