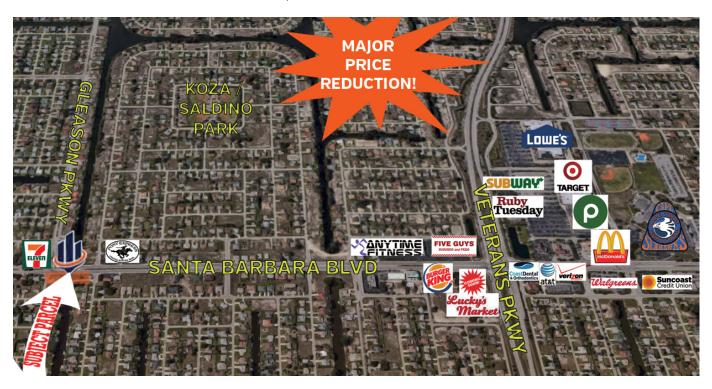

#### PROPERTY OVERVIEW

Major price reduction! Subject Property located at the NE corner of Santa Barbara Blvd. S. and Gleason Pkwy. this parcel is on the Wayne Canal and is zoned Multi-Family. Convenient location for residential condos, close to shopping, schools, and athletic fields. Minutes from Fort Myers area.

#### **PROPERTY HIGHLIGHTS**

- MOTIVATED SELLER! Price Reduced \$175,000
- Zoned: RMM (25 Units Per Acre)
- One of the only parcels on Santa Barbara Blvd. with RMM Zoning
- · Signalized intersection
- One mile South of Veterans Memorial Pkwy.
- Excellent view looking East down a 100' wide canal