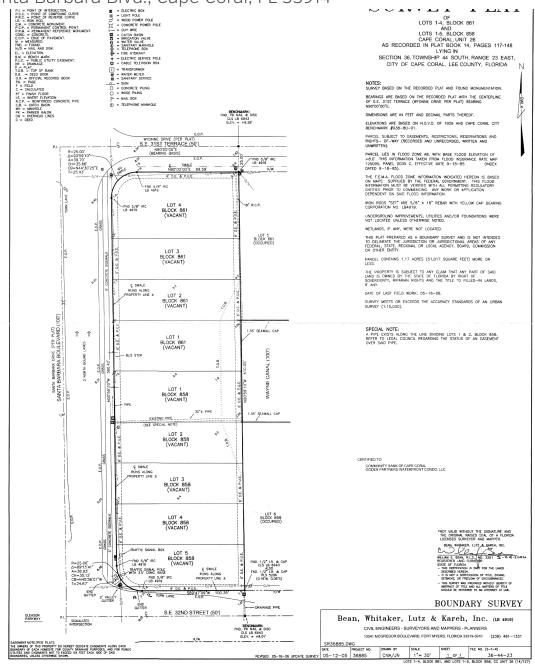

### Multi-Family Land Parcel

3117/3127 Santa Barbara Blvd. S., Cape Coral, FL 33914

### OFFERING SUMMARY

SALE PRICE \$350,000

PSF \$7.30

Lot Size: 1.10 Acres

Zoning: Multi-Family

Market: Cape Coral