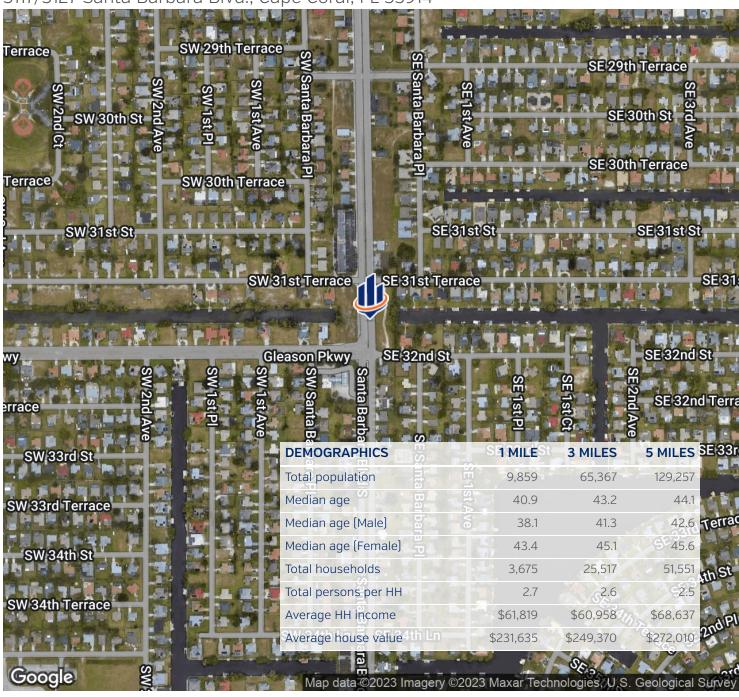

ect Property located at the NE corner of Santa Barbara Blvd. S. and Gleason Pkwy. this parcel is on the Wayne Canal and is zoned Multi-Family. Convenient location for residential condos, close to shopping, schools, and athletic fields. Minutes from Fort Myers area.

#### **PROPERTY HIGHLIGHTS**

- MOTIVATED SELLER! Price Reduced \$175,000
- Zoned: RMM (25 Units Per Acre)
- One of the only parcels on Santa Barbara Blvd. with RMM Zoning
- · Signalized intersection
- One mile South of Veterans Memorial Pkwy.
- Excellent view looking East down a 100' wide canal

#### **Bob O'Connor**







#### **Bob O'Connor**



### Vacant Land Parcel

3117/3127 Santa Barbara Blvd., Cape Coral, FL 33914



#### **Bob O'Connor**



### Vacant Land Parcel

3117/3127 Santa Barbara Blvd., Cape Coral, FL 33914



#### **Bob O'Connor**