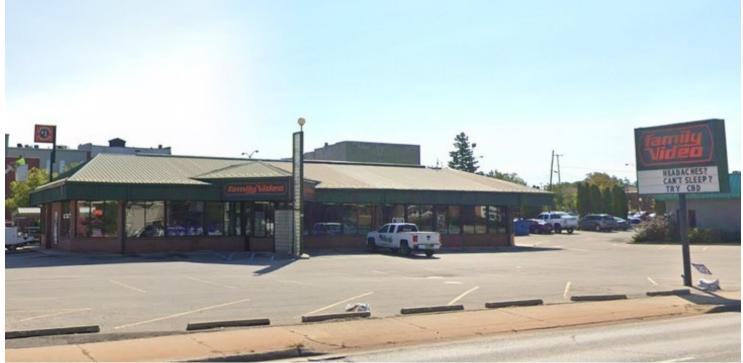

|  |
|-------------------|--------------------------------------------|----------|----------|--|
| Number of Units:  |                                            |          | 4        |  |
| Available SF:     |                                            |          |          |  |
| Building Size:    |                                            |          | 5,390 SF |  |
| DEMOGRAPHICS      | 1 MILE                                     | 3 MILES  | 5 MILES  |  |
| Total Households  | 1,047                                      | 4,383    | 6,592    |  |
| Total Population  | 5,742                                      | 15,683   | 21,376   |  |
| Average HH Income | \$36,136                                   | \$38,092 | \$41,721 |  |

BIG RAPIDS, MI 49307

#### **ADDITIONAL PHOTOS**





BIG RAPIDS, MI 49307

#### **PLANS**



#### **LEASE INFORMATION**

| Lease Type:  | - | Lease Term: | Negotiable                      |
|--------------|---|-------------|---------------------------------|
| Total Space: | - | Lease Rate: | Currently Occupied   Inquire if |

#### **AVAILABLE SPACES**

| SUITE            | TENANT               | SIZE     | TYPE | RATE                                       | DESCRIPTION |
|------------------|----------------------|----------|------|--------------------------------------------|-------------|
| 103 S State St   | Hungry Howie's Pizza | 1,527 SF | NNN  | Currently Occupied   Inquire if Interested | -           |
| 103 S. State     |                      |          |      |                                            | -           |
| 103 S. St