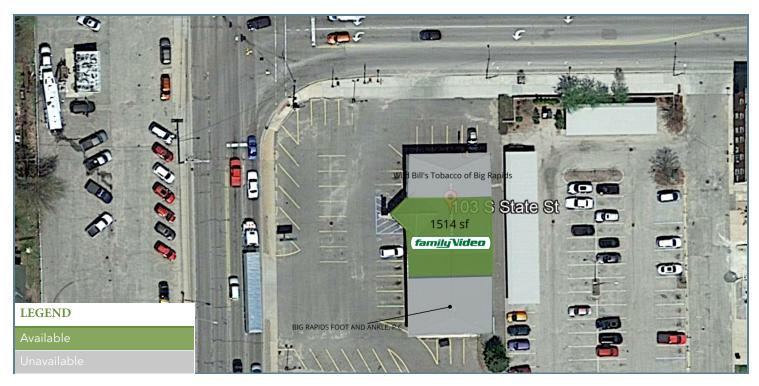

#### **PLANS**

#### **AVAILABLE SPACES**

| SUITE            | TENANT               | SIZE     | TYPE | RATE                                       | DESCRIPTION |
|------------------|----------------------|----------|------|--------------------------------------------|-------------|
| 103 S State St   | Hungry Howie's Pizza | 1,527 SF | NNN  | Currently Occupied   Inquire if Interested | -           |
| 103 S. State     |                      |          |      |                                            | -           |
| 103 S. State St. |                      |          |      |                                            | -           |