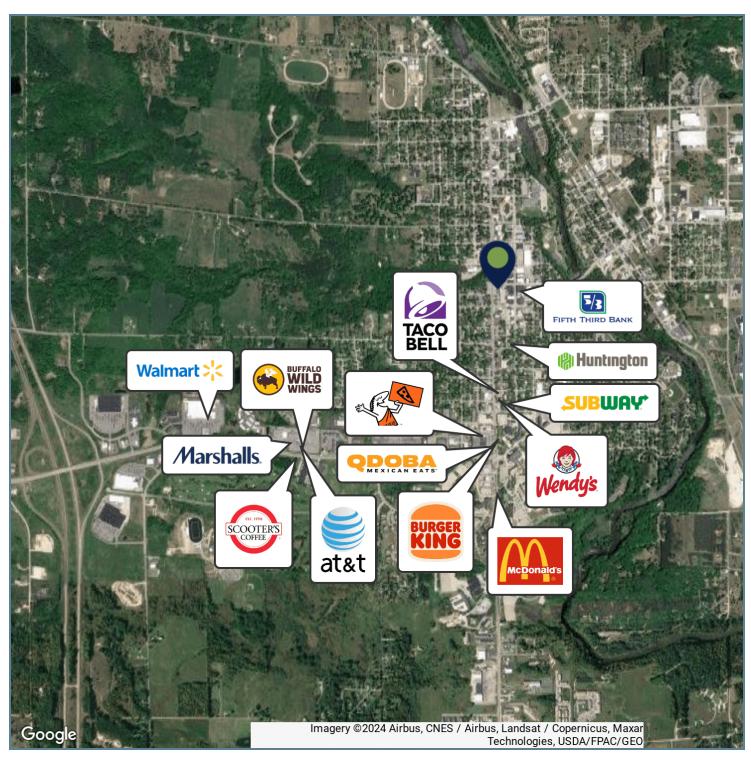

--|-------------|---------------------------------|
| Total Space: | - | Lease Rate: | Currently Occupied   Inquire if |

#### **AVAILABLE SPACES**

| SUITE            | TENANT               | SIZE     | TYPE | RATE                                       | DESCRIPTION |
|------------------|----------------------|----------|------|--------------------------------------------|-------------|
| 103 S State St   | Hungry Howie's Pizza | 1,527 SF | NNN  | Currently Occupied   Inquire if Interested | -           |
| 103 S. State     |                      |          |      |                                            | -           |
| 103 S. State St. |                      |          |      |                                            | -           |

BIG RAPIDS, MI 49307

#### **RETAILER MAP**



BIG RAPIDS, MI 49307

#### **DEMOGRAPHICS MAP & REPORT**



| POPULATION          | 1 MILE    | 3 MILES   | 5 MILES   |
|---------------------|-----------|-----------|-----------|
| Total population    | 5,742     | 15,683    | 21,376    |
| Median age          | 22.8      | 24.9      | 26.3      |
| Median age (Male)   | 22.7      | 24.1      | 25.3      |
| Median age (Female) | 22.4      | 25.1      | 27.0      |
| HOUSEHOLDS & INCOME | 1 MILE    | 3 MILES   | 5 MILES   |
| Total households    | 1,047     | 4,383     | 6,592     |
| # of persons per HH | 5.5       | 3.6       | 3.2       |
| Average HH income   | \$36,136  | \$38,092  | \$41,721  |
| Average house value | \$115,104 | \$114,747 | \$117,172 |

<sup>\*</sup> Demographic data derived from 2020 ACS - US Census



## **Acce