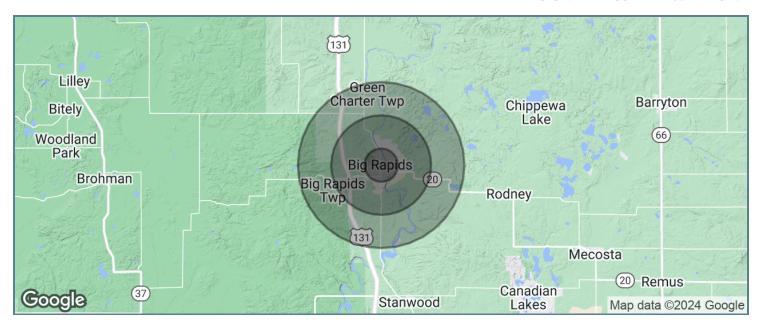

#### **DEMOGRAPHICS MAP & REPORT**

| POPULATION          | 1 MILE    | 3 MILES   | 5 MILES   |
|---------------------|-----------|-----------|-----------|
| Total population    | 5,742     | 15,683    | 21,376    |
| Median age          | 22.8      | 24.9      | 26.3      |
| Median age (Male)   | 22.7      | 24.1      | 25.3      |
| Median age (Female) | 22.4      | 25.1      | 27.0      |
| HOUSEHOLDS & INCOME | 1 MILE    | 3 MILES   | 5 MILES   |
| Total households    | 1,047     | 4,383     | 6,592     |
| # of persons per HH | 5.5       | 3.6       | 3.2       |
| Average HH income   | \$36,136  | \$38,092  | \$41,721  |
| Average house value | \$115,104 | \$114,747 | \$117,172 |

<sup>\*</sup> Demographic data derived from 2020 ACS - US Census