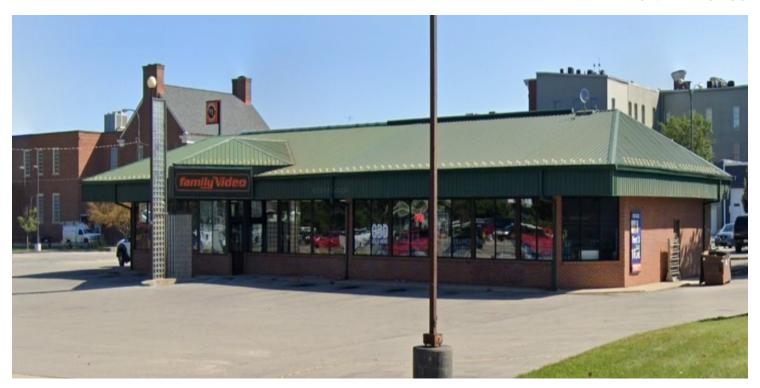

|  |
|-------------------|--------------------------------------------|----------|----------|--|
| Number of Units:  |                                            |          | 4        |  |
| Available SF:     |                                            |          |          |  |
| Building Size:    |                                            |          | 5,390 SF |  |
| DEMOGRAPHICS      | 1 MILE                                     | 3 MILES  | 5 MILES  |  |
| Total Households  | 1,047                                      | 4,383    | 6,592    |  |
| Total Population  | 5,742                                      | 15,683   | 21,376   |  |
| Average HH Income | \$36,136                                   | \$38,092 | \$41,721 |  |

BIG RAPIDS, MI 49307

#### **ADDITIONAL PHOTOS**





BIG RAPIDS, MI 49307

#### **PLANS**



#### **LEASE INFORMATION**

| Lease Type:  | - | Lease Term: | Negotiable                      |
|--------------|---|-------------|---------------------------------|
| Total Space: | - | Lease Rate: | Currently Occupied   Inquire if |

#### **AVAILABLE SPACES**

| SUITE            | TENANT               | SIZE     | TYPE | RATE                                       | DESCRIPTION |
|------------------|----------------------|----------|------|--------------------------------------------|-------------|
| 103 S State St   | Hungry Howie's Pizza | 1,527 SF | NNN  | Currently Occupied   Inquire if Interested | -           |
| 103 S. State     |                      |          |      |                                            | -           |
| 103 S.