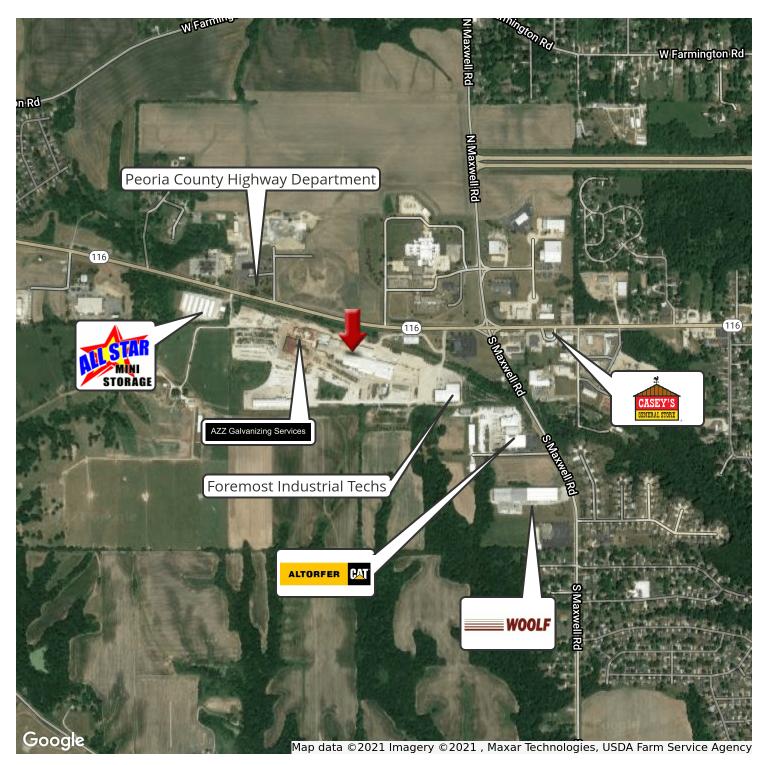

#### **LOCATION DESCRIPTION**

Maxwell Road (Route 116) to W Plank Road - access road to building. Blue Area - 210,000 sq ft Separate Parking Area Two Private Entries