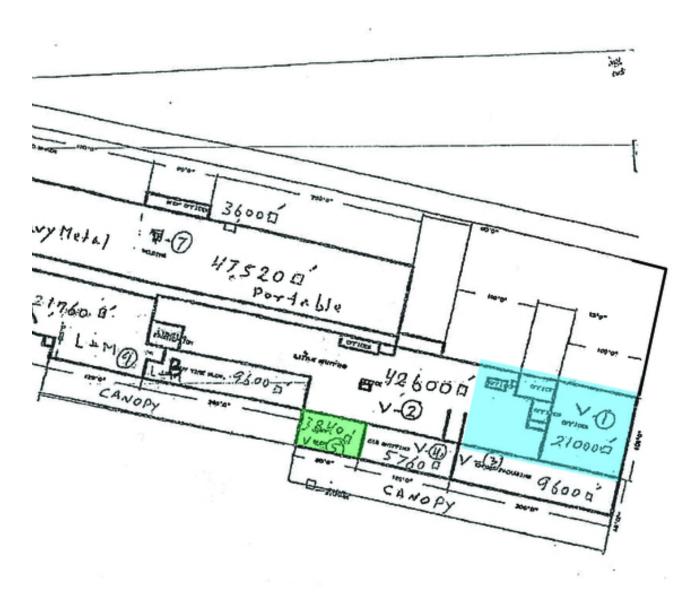

#### **LOCATION DESCRIPTION**

Maxwell Road (Route 116) to W Plank Road - access road to building. Blue Area - 210,000 sq ft Separate Parking Area Two Private Entries