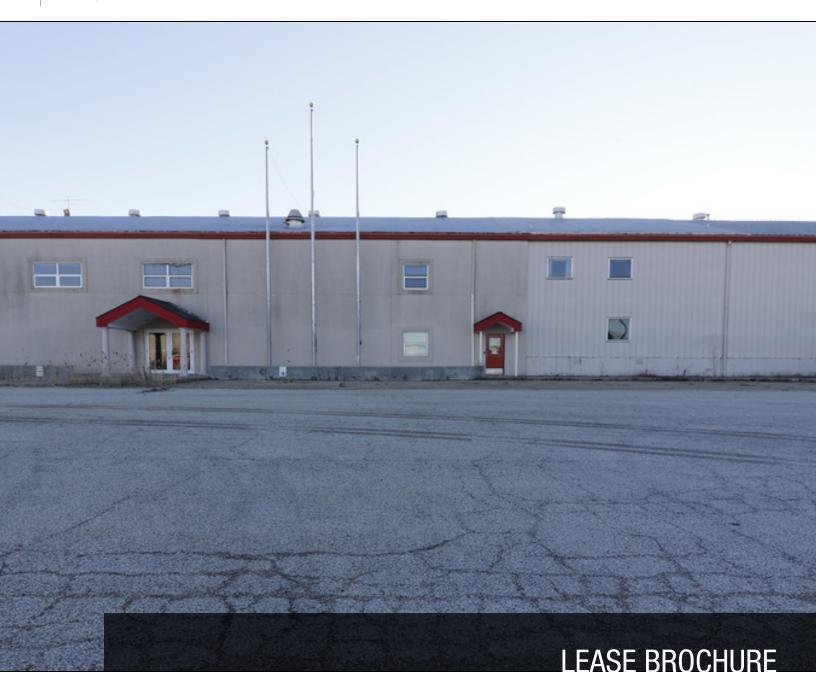

## EXECUTIVE OFFICE SPACE FOR LEASE - 22,000 SQ FT

6718 W Plank Road, Peoria, IL 61604

#### **PROPERTY OVERVIEW**

2 story office space. Commission for lease is \$70,000 flat.

#### **PROPERTY HIGHLIGHTS**

- 2 Story Office Space
- 2 Private Entries
- · Designated Parking
- Independent Offices
- Executive Suites
- Classrooms
- Full Kitchen/Break Room
- Open Area
- Storage Space
- Access Road off Major Highway