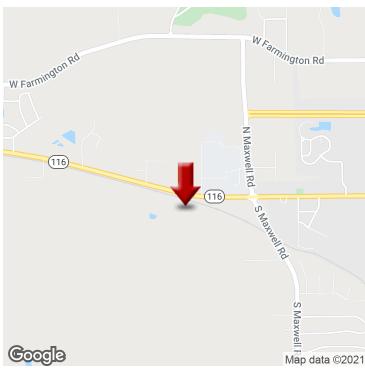

#### **LOCATION DESCRIPTION**

Maxwell Road (Route 116) to W Plank Road - access road to building. Blue Area - 210,000 sq ft Separate Parking Area Two Private Entries