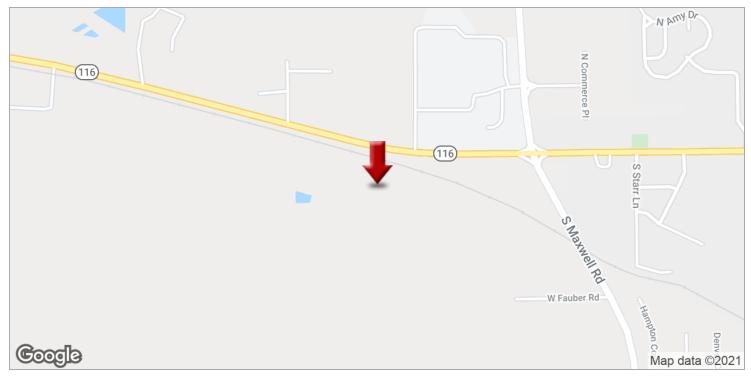

#### **LOCATION DESCRIPTION**

Maxwell Road (Route 116) to W Plank Road - access road to building. Blue Area - 210,000 sq ft Separate Parking Area Two Private Entries