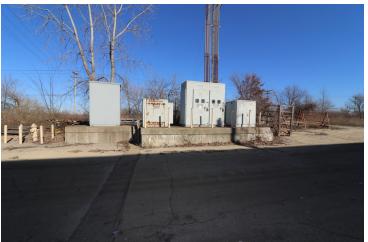

#### **PROPERTY OVERVIEW**

Industrial space previously used for galvanizing. Commission for lease is \$70,000 flat.

#### PROPERTY HIGHLIGHTS

- · Previously used as galvanizing facility.
- · 3 Chemical Pits
- External Acid tank
- · Access Road off Major Highway