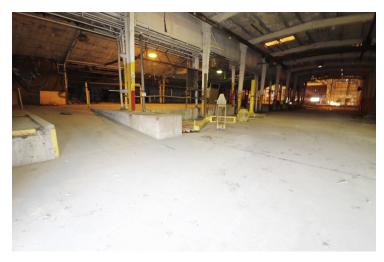

#### **PROPERTY OVERVIEW**

Industrial space previously used for galvanizing. Commission for lease is \$70,000 flat.

#### PROPERTY HIGHLIGHTS

- · Previously used as galvanizing facility.
- · 3 Chemical Pits
- External Acid tank
- · Access Road off Major Highway