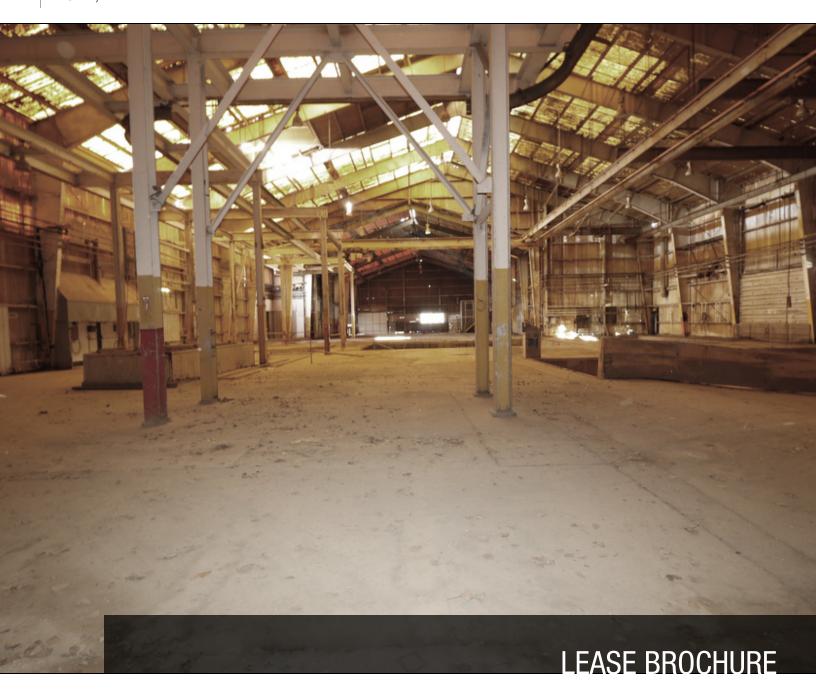

#### **PROPERTY OVERVIEW**

Industrial space previously used for galvanizing. Commission for lease is \$70,000 flat.

#### PROPERTY HIGHLIGHTS

- · Previously used as galvanizing facility.
- · 3 Chemical Pits
- External Acid tank
- · Access Road off Major Highway