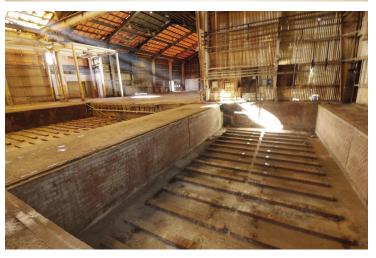

#### **PROPERTY OVERVIEW**

Industrial space previously used for galvanizing. Commission for lease is \$70,000 flat.

#### PROPERTY HIGHLIGHTS

- · Previously used as galvanizing facility.
- · 3 Chemical Pits
- External Acid tank
- · Access Road off Major Highway