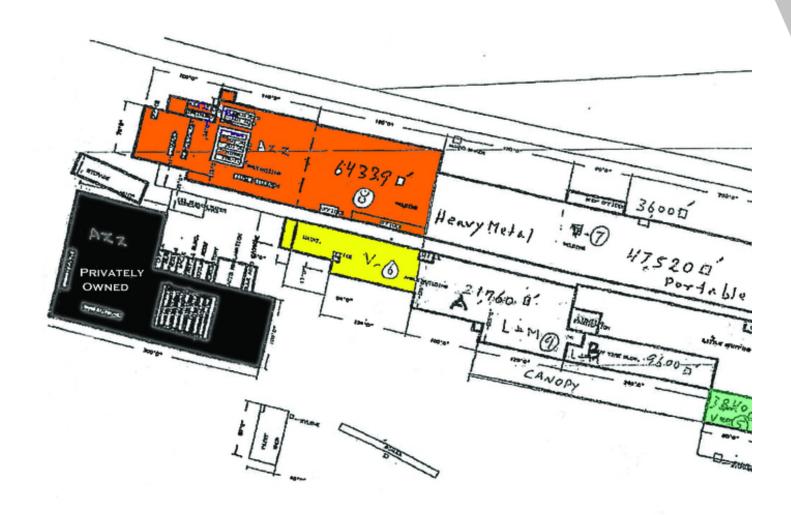

#### **LOCATION DESCRIPTION**

Maxwell Road (Route 116) to W Plank Road - access road to building. Orange Area - 64,339 Sq Ft Separate Entrance