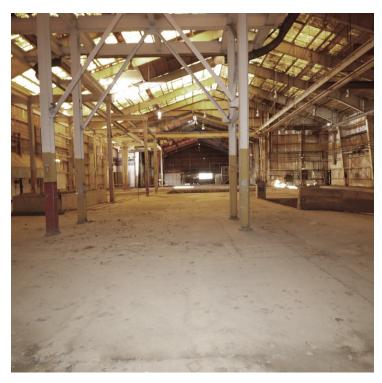

#### **PROPERTY OVERVIEW**

Industrial space previously used for galvanizing. Commission for lease is \$70,000 flat.

#### PROPERTY HIGHLIGHTS

- · Previously used as galvanizing facility.
- · 3 Chemical Pits
- External Acid tank
- · Access Road off Major Highway