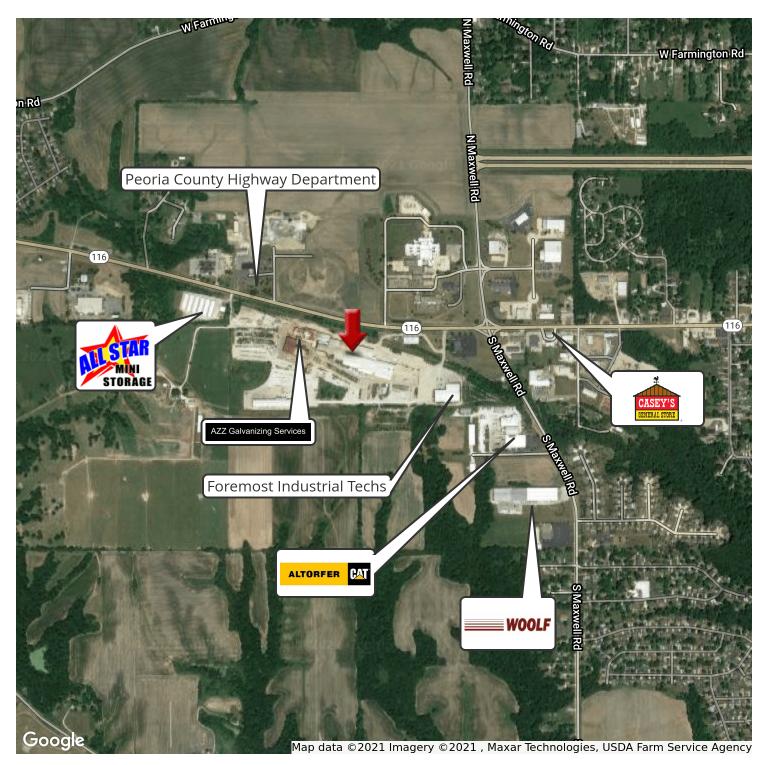

#### **LOCATION DESCRIPTION**

Maxwell Road (Route 116) to W Plank Road - access road to building. Orange Area - 64,339 Sq Ft Separate Entrance