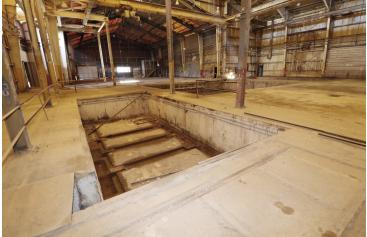

#### **PROPERTY OVERVIEW**

Industrial space previously used for galvanizing. Commission for lease is \$70,000 flat.

#### PROPERTY HIGHLIGHTS

- · Previously used as galvanizing facility.
- · 3 Chemical Pits
- External Acid tank
- · Access Road off Major Highway