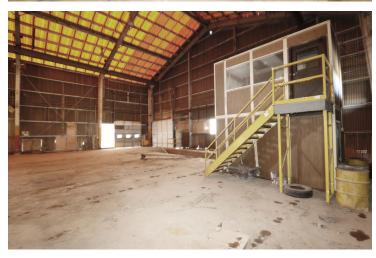

#### **PROPERTY OVERVIEW**

Industrial space previously used for galvanizing. Commission for lease is \$70,000 flat.

#### PROPERTY HIGHLIGHTS

- · Previously used as galvanizing facility.
- · 3 Chemical Pits
- External Acid tank
- · Access Road off Major Highway