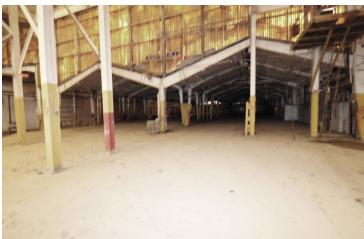

#### **PROPERTY OVERVIEW**

Industrial space previously used for galvanizing. Commission for lease is \$70,000 flat.

#### PROPERTY HIGHLIGHTS

- · Previously used as galvanizing facility.
- · 3 Chemical Pits
- External Acid tank
- · Access Road off Major Highway