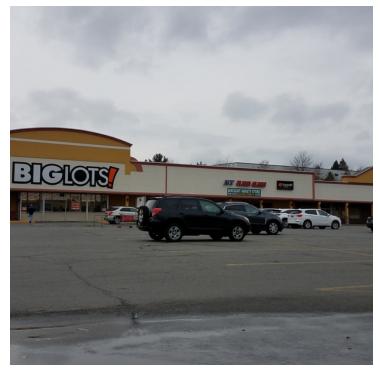

### **PROPERTY OVERVIEW**

Exterior renovated recently.

Great location in shopping plaza on busy John Fitch Hwy. Huge parking lot with many supporting business' close by. Exterior renovated recently. Many National Retail stores in the area including Market Basket, Harbor Freight, Arron's rental center, Big Lots, just to name a few. MART Bus Stop in parking lot in front of building.

Space is located between two anchor stores, Big Lots and Market Basket. One space has 5 Dressing Rms, Training Rm and Lg Storage rm. The other has open floor plan. Both spaces can be sub-divided and reconfigured to meet your requirements.

### **BIG LOTS**

Big Lots is one of the anchor tenants in this plaza. Located at the end of the plaza, Big Lots has been pulling in customers for many years.