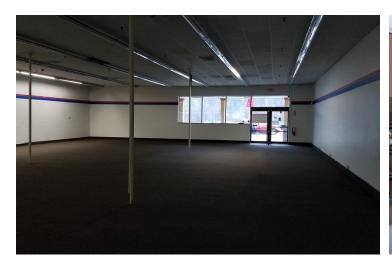

Space is located between two anchor stores, Big Lots and Market Basket. One space has 5 Dressing Rms, Training Rm and Lg Storage rm. The other has open floor plan. Both spaces can be sub-divided and reconfigured to meet your requirements.

# WALLACE PLAZA

353 John Fitch Hwy, Fitchburg, MA 01420

| SPACE                                    | SPACE USE    | LEASE RATE | LEASE TYPE | SIZE (SF) | TERM | COMMENTS                            |
|------------------------------------------|--------------|------------|------------|-----------|------|-------------------------------------|
|                                          |              |            |            |           |      | Great location in shopping plaza    |
|                                          |              |            |            |           |      | on busy John Fitch Hwy. Huge        |
|                                          |              |            |            |           |      | parking lot with many supporting    |
|                                          |              |            |            |           |      | business' close by. Exterior        |
|                                          |              |            |            |           |      | renovated recently. Many National   |
|                                          |              |            |            |           |      | Retail stores in the area including |
|                                          |              |            |            |           |      | Market Basket, Harbor Freight,      |
|                                          |              |            |            |           |      | Arron's rental center, Big Lots,    |
|                                          |              |            |            |           |      | just to name a few. MART Bus        |
|                                          |              |            |            |           |      | Stop in parking lot in front of     |
|                                          |              |            |            |           |      | building.                           |
|                                          |              |            |            |           |      | Space is located between two        |
|                                          |              |            |            |           |      | anchor stores, Big Lots and         |
|                                          |              |            |            |           |      | Market Basket. One space has 5      |
|                                          |              |            |            |           |      | Dressing Rms, Training Rm and       |
|                                          |              |            |            |           |      | Lg Storage rm. The other has        |
|                                          |              |            |            |           |      | open floor plan. Both spaces can    |
|                                          |              |            |            |           |      | be sub-divided and re-configured    |
| Next to Market Basket                    | Strip Center | Neg.       | NNN        | 4,765 SF  | 36+  | to meet your requirements.          |
|                                          |              |            |            |           |      | Great mix of business' in Plaza.    |
|                                          |              |            |            |           |      | Great location for many uses        |
|                                          |              |            |            |           |      | including; Restaurant, Church,      |
|                                          |              |            |            |           |      | Child/Adult Care, Dog               |
|                                          |              |            |            |           |      | Grooming/Training/Services, Pet     |
|                                          |              |            |            |           |      | Supply Store, Liquor Store, Dollar  |
|                                          |              |            |            |           |      | Store, Hair Salon, or Bank just     |
|                                          |              |            |            |           |      | to name a few.                      |
|                                          |              |            |            |           |      | Other tenants include; Big Lots,    |
|                                          |              |            |            |           |      | Self Storage, NY Bling, Papa        |
|                                          |              |            |            |           |      | Gino's. Wine World, China           |
|                                          |              |            |            |           |      | Wonder & Oriental Nails.            |
|                                          |              |            |            |           |      | NNN + CAM only \$2.85/sf, 3+ yr     |
| COACTAL LAND & COMMERCIAL CROUP AT MELLE | DIOLIAN      | D DEDIVING |            |           |      |                                     |