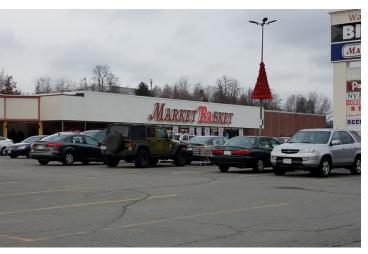

### **PROPERTY OVERVIEW**

Exterior renovated recently.

Great location in shopping plaza on busy John Fitch Hwy. Huge parking lot with many supporting business' close by. Exterior renovated recently. Many National Retail stores in the area including Market Basket, Harbor Freight, Arron's rental center, Big Lots, just to name a few. MART Bus Stop in parking lot in front of building.

### **BIG LOTS**

Big Lots is one of the anchor tenants in this plaza. Located at the end of the plaza, Big Lots has been pulling in customers for many years.

### MARKET BASKET

Market Basket is located at the other end of the plaza and their portion is owned by Market Basket. This is one of the few Market Basket sites that has not been Renovated.