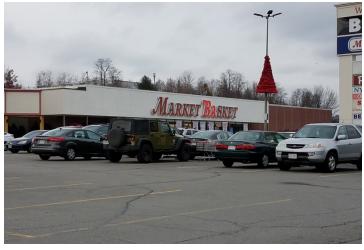

### MARKET BASKET

Market Basket is located at the other end of the plaza and their portion is owned by Market Basket. This is one of the few Market Basket sites that has not been Renovated.