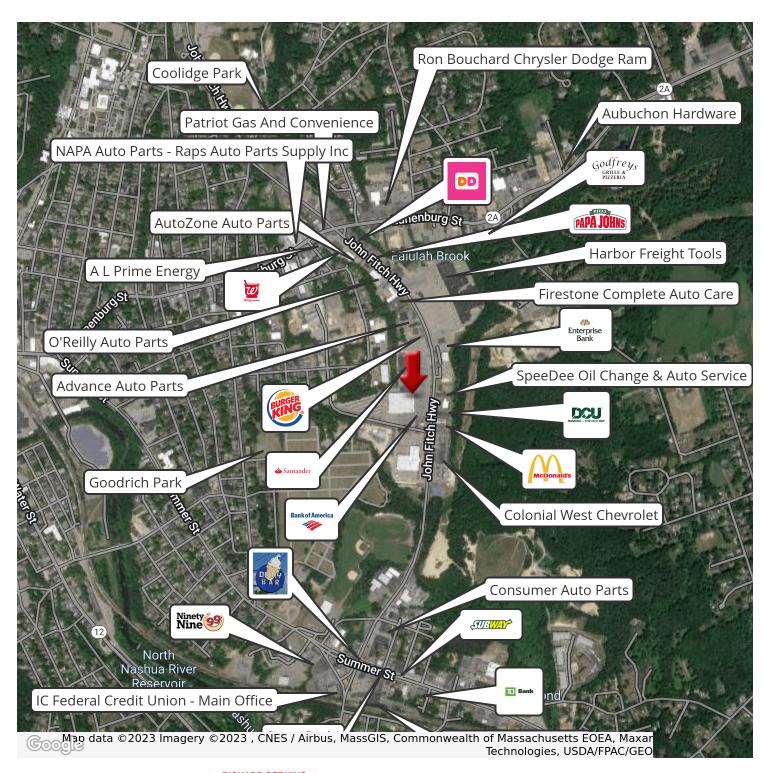

### **PROPERTY OVERVIEW**

Exterior renovated recently.

Great location in shopping plaza on busy John Fitch Hwy. Huge parking lot with many supporting business' close by. Exterior renovated recently. Many National Retail stores in the area including Market Basket, Harbor Freight, Arron's rental center, Big Lots, just to name a few. MART Bus Stop in parking lot in front of building.

### **TENANT HIGHLIGHTS**

- · Recent Plaza Exterior Renovations w/plenty of parking
- John Fitch Hwy is a Shopping destination w/National Retailers in the immediate area that include
- · McDonald's, Harbor Freight, Aaron's, Walgreen's, Advanced Auto Parts, O'Reilly & AutoZone Auto Parts, Colonial Chevy Taco Bell & DCU
- · Street & Building Signage