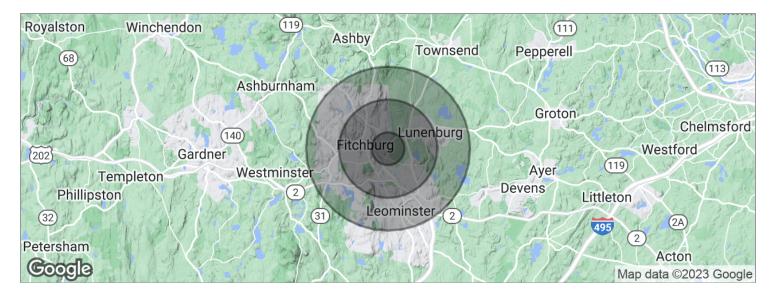

# WALLACE PLAZA

353 John Fitch Hwy, Fitchburg, MA 01420

| POPULATION          | 1 MILE    | 3 MILES   | 5 MILES   |
|---------------------|-----------|-----------|-----------|
| Total population    | 6,590     | 50,033    | 93,733    |
| Median age          | 30.3      | 35.4      | 36.3      |
| Median age (male)   | 28.3      | 33.3      | 34.4      |
| Median age (Female) | 37.7      | 38.3      | 38.6      |
| HOUSEHOLDS & INCOME | 1 MILE    | 3 MILES   | 5 MILES   |
| Total households    | 2,382     | 19,264    | 35,858    |
| # of persons per HH | 2.8       | 2.6       | 2.6       |
| Average HH income   | \$52,620  | \$60,732  | \$65,678  |
| Average house value | \$230,425 | \$249,259 | \$267,494 |