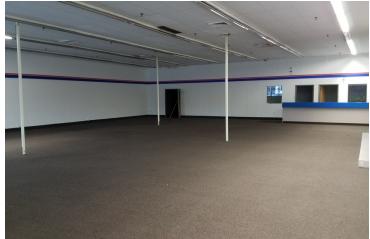

### **PROPERTY OVERVIEW**

Exterior renovated recently.

Great location in shopping plaza on busy John Fitch Hwy. Huge parking lot with many supporting business' close by. Exterior renovated recently. Many National Retail stores in the area including Market Basket, Harbor Freight, Arron's rental center, Big Lots, just to name a few. MART Bus Stop in parking lot in front of building.

Space is located between two anchor stores, Big Lots and Market Basket. One space has 5 Dressing Rms, Training Rm and Lg Storage rm. The other has open floor plan. Both spaces can be sub-divided and reconfigured to meet your requirements.