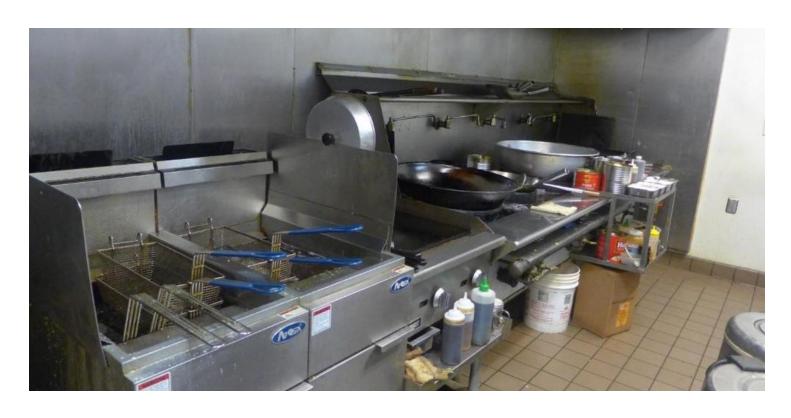

### **PROPERTY OVERVIEW**

Authentic Chinese cuisine with Hibachi and Sushi menu. High student traffic with Minnesota State University, Mankato right across the street. Pre-order menu available on-line for customer pick up. Space features updated and cheerful decor, on site restrooms and newer kitchen equipment with fryers, stir fry woks, walk in freezer, cooler and dry storage area. Sale price includes business with all furniture, fixtures, kitchen and cooking equipment. One full time working owner net cash flow after all expenses = \$89,129. Current lease runs through January, 2021 with option for 5 year renewals. Business website - asianonemenu.com