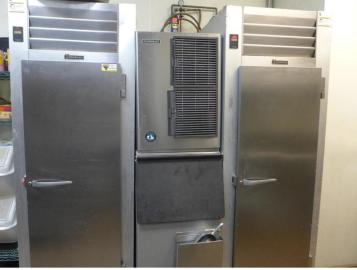

### **PROPERTY OVERVIEW**

Authentic Chinese cuisine with Hibachi and Sushi menu. High student traffic with Minnesota State University, Mankato right across the street. Pre-order menu available on-line for customer pick up. Space features updated and cheerful decor, on site restrooms and newer kitchen equipment with fryers, stir fry woks, walk in freezer, cooler and dry storage area. Sale price includes business with all furniture, fixtures, kitchen and cooking equipment. One full time working owner net cash flow after all expenses = \$89,129. Current lease runs through January, 2021 with option for 5 year renewals. Business website - asianonemenu.com