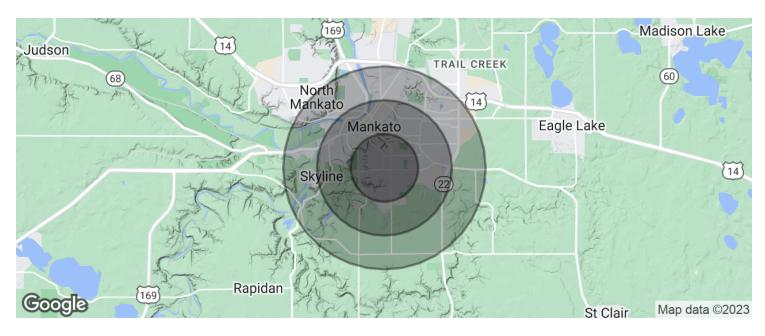

### **ASIAN ONE**

1600 Warren St. Suite 2, Mankato, MN 56001

| POPULATION                            | 1 MILE              | 2 MILES               | 3 MILES           |
|---------------------------------------|---------------------|-----------------------|-------------------|
| Total population                      | 13,364              | 34,193                | 49,993            |
| Median age                            | 22.0                | 25.6                  | 28.8              |
| Median age (Male)                     | 21.9                | 25.2                  | 28.0              |
| Median age (Female)                   | 22.1                | 26.1                  | 30.2              |
|                                       |                     |                       |                   |
| HOUSEHOLDS & INCOME                   | 1 MILE              | 2 MILES               | 3 MILES           |
| HOUSEHOLDS & INCOME  Total households | <b>1 MILE</b> 3,979 | <b>2 MILES</b> 12,219 | 3 MILES<br>18,989 |
|                                       |                     |                       |                   |
| Total households                      | 3,979               | 12,219                | 18,989            |

<sup>\*</sup> Demographic data derived from 2020 ACS - US Census