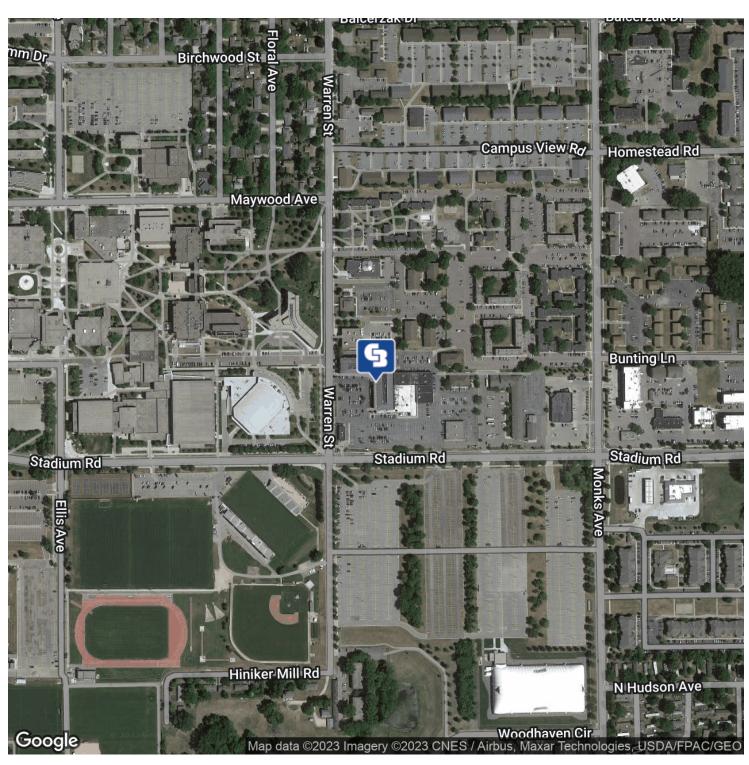

### AREA

Located in University Square adjacent from Minnesota State University, Mankato -- home to more than 15,000 students and employer to more than 2,000 faculty and staff. Great daily foot traffic and premiere spot for sporting event crowds. Mankato is just 85 miles south of the Twin Cities.