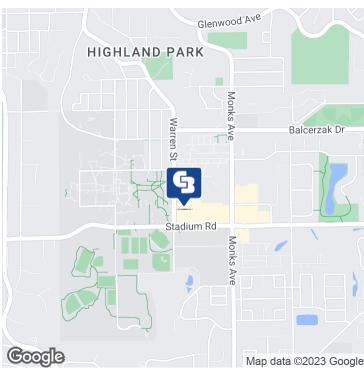

### AREA

Located in University Square adjacent from Minnesota State University, Mankato -- home to more than 15,000 students and employer to more than 2,000 faculty and staff. Great daily foot traffic and premiere spot for sporting event crowds. Mankato is just 85 miles south of the Twin Cities.

### **ASIAN ONE**

1600 Warren St. Suite 2, Mankato, MN 56001

| POPULATION                            | 1 MILE              | 2 MILES               | 3 MILES           |
|---------------------------------------|---------------------|-----------------------|-------------------|
| Total population                      | 13,364              | 34,193                | 49,993            |
| Median age                            | 22.0                | 25.6                  | 28.8              |
| Median age (Male)                     | 21.9                | 25.2                  | 28.0              |
| Median age (Female)                   | 22.1                | 26.1                  | 30.2              |
|                                       |                     |                       |                   |
| HOUSEHOLDS & INCOME                   | 1 MILE              | 2 MILES               | 3 MILES           |
| HOUSEHOLDS & INCOME  Total households | <b>1 MILE</b> 3,979 | <b>2 MILES</b> 12,219 | 3 MILES<br>18,989 |
|                                       |                     |                       |                   |
| Total households                      | 3,979               | 12,219                | 18,989            |