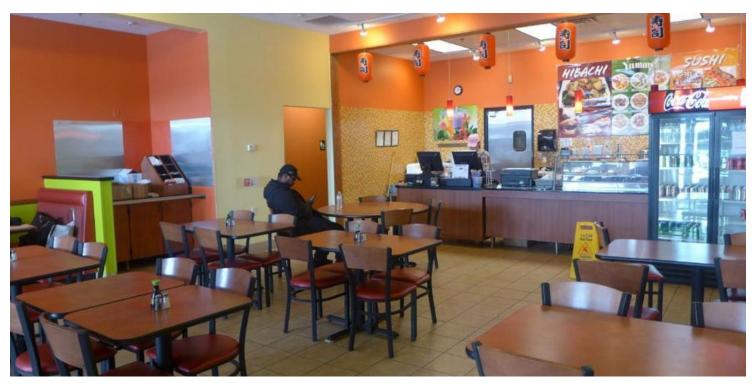

### **PROPERTY OVERVIEW**

Authentic Chinese cuisine with Hibachi and Sushi menu. High student traffic with Minnesota State University, Mankato right across the street. Pre-order menu available on-line for customer pick up. Space features updated and cheerful decor, on site restrooms and newer kitchen equipment with fryers, stir fry woks, walk in freezer, cooler and dry storage area. Sale price includes business with all furniture, fixtures, kitchen and cooking equipment. One full time working owner net cash flow after all expenses = \$89,129. Current lease runs through January, 2021 with option for 5 year renewals. Business website - asianonemenu.com