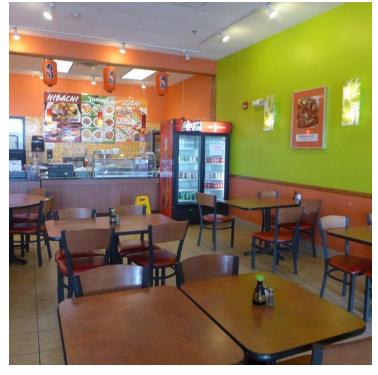

### **PROPERTY OVERVIEW**

Authentic Chinese cuisine with Hibachi and Sushi menu. High student traffic with Minnesota State University, Mankato right across the street. Pre-order menu available on-line for customer pick up. Space features updated and cheerful decor, on site restrooms and newer kitchen equipment with fryers, stir fry woks, walk in freezer, cooler and dry storage area. Sale price includes business with all furniture, fixtures, kitchen and cooking equipment. One full time working owner net cash flow after all expenses = \$89,129. Current lease runs through January, 2021 with option for 5 year renewals. Business website - asianonemenu.com