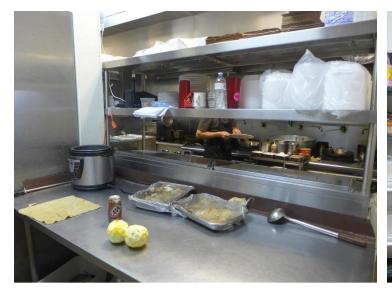

### **PROPERTY OVERVIEW**

Authentic Chinese cuisine with Hibachi and Sushi menu. High student traffic with Minnesota State University, Mankato right across the street. Pre-order menu available on-line for customer pick up. Space features updated and cheerful decor, on site restrooms and newer kitchen equipment with fryers, stir fry woks, walk in freezer, cooler and dry storage area. Sale price includes business with all furniture, fixtures, kitchen and cooking equipment. One full time working owner net cash flow after all expenses = \$89,129. Current lease runs through January, 2021 with option for 5 year renewals. Business website - asianonemenu.com