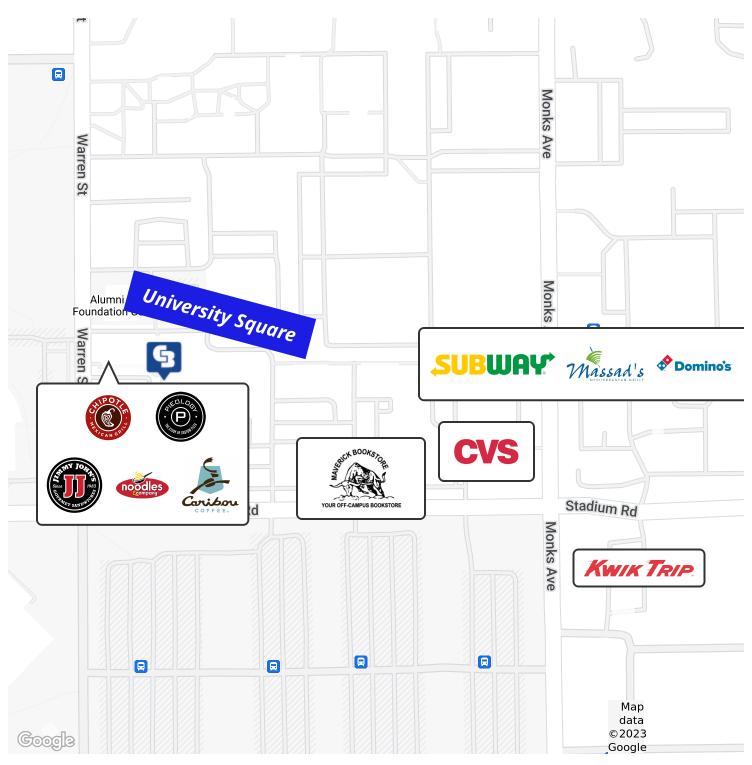

### AREA

Located in University Square adjacent from Minnesota State University, Mankato -- home to more than 15,000 students and employer to more than 2,000 faculty and staff. Great daily foot traffic and premiere spot for sporting event crowds. Mankato is just 85 miles south of the Twin Cities.

### **PROPERTY OVERVIEW**

Authentic Chinese cuisine with Hibachi and Sushi menu. High student traffic with Minnesota State University, Mankato right across the street. Pre-order menu available on-line for customer pick up. Space features updated and cheerful decor, on site restrooms and newer kitchen equipment with fryers, stir fry woks, walk in freezer, cooler and dry storage area. Sale price includes business with all furniture, fixtures, kitchen and cooking equipment. One full time working owner net cash flow after all expenses = \$89,129. Current lease runs through January, 2021 with option for 5 year renewals. Business website - asianonemenu.com