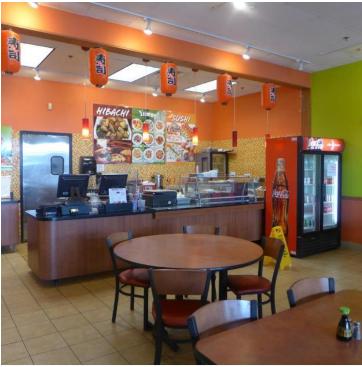

### **PROPERTY OVERVIEW**

Authentic Chinese cuisine with Hibachi and Sushi menu. High student traffic with Minnesota State University, Mankato right across the street. Pre-order menu available on-line for customer pick up. Space features updated and cheerful decor, on site restrooms and newer kitchen equipment with fryers, stir fry woks, walk in freezer, cooler and dry storage area. Sale price includes business with all furniture, fixtures, kitchen and cooking equipment. One full time working owner net cash flow after all expenses = \$89,129. Current lease runs through January, 2021 with option for 5 year renewals. Business website - asianonemenu.com