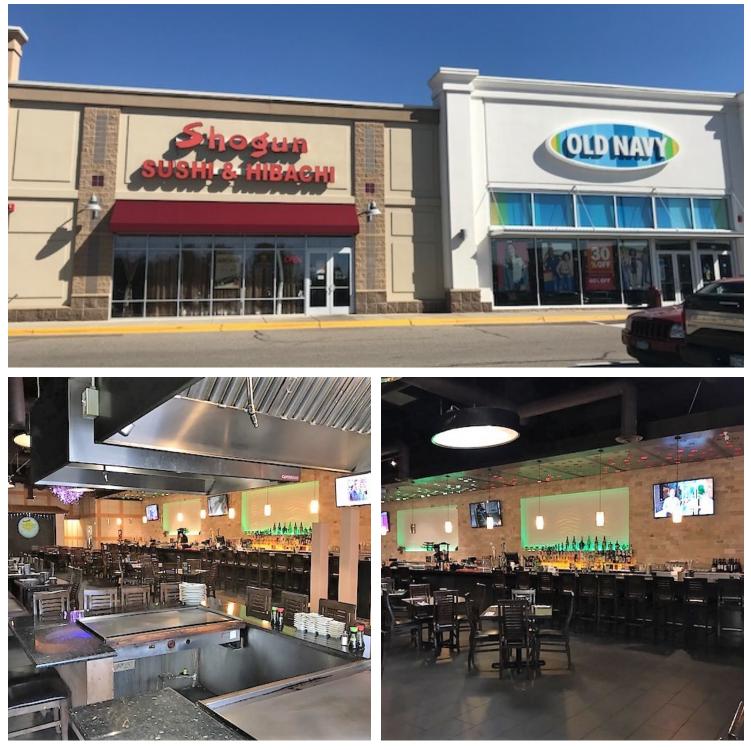

#### AREA

Located in the Mankato Heights Plaza strip center right off Hwy 22 and in Mankato's hilltop business district. The restaurant shares a strip with retailers Old Navy, TJ Maxx, Famous Footwear, Michael's, Pet Expo and others.

#### **PROPERTY OVERVIEW**

\$400,000 Listing includes the business, furniture, fixtures, kitchen and bar equipment and lease transfer. Great reputation in the area with 14 Hibachi stations seating 10, and the restaurant and sushi bar can accommodate more than 120 customers. Current lease is in place until 2023 with 2 successive 5 year renewal options.