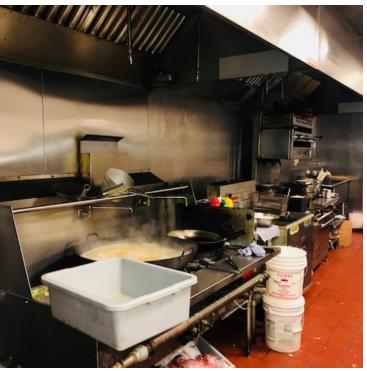

#### **PROPERTY OVERVIEW**

\$400,000 Listing includes the business, furniture, fixtures, kitchen and bar equipment and lease transfer. Great reputation in the area with 14 Hibachi stations seating 10, and the restaurant and sushi bar can accommodate more than 120 customers. Current lease is in place until 2023 with 2 successive 5 year renewal options.