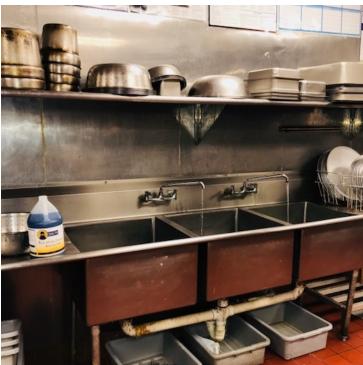

#### **PROPERTY OVERVIEW**

\$400,000 Listing includes the business, furniture, fixtures, kitchen and bar equipment and lease transfer. Great reputation in the area with 14 Hibachi stations seating 10, and the restaurant and sushi bar can accommodate more than 120 customers. Current lease is in place until 2023 with 2 successive 5 year renewal options.