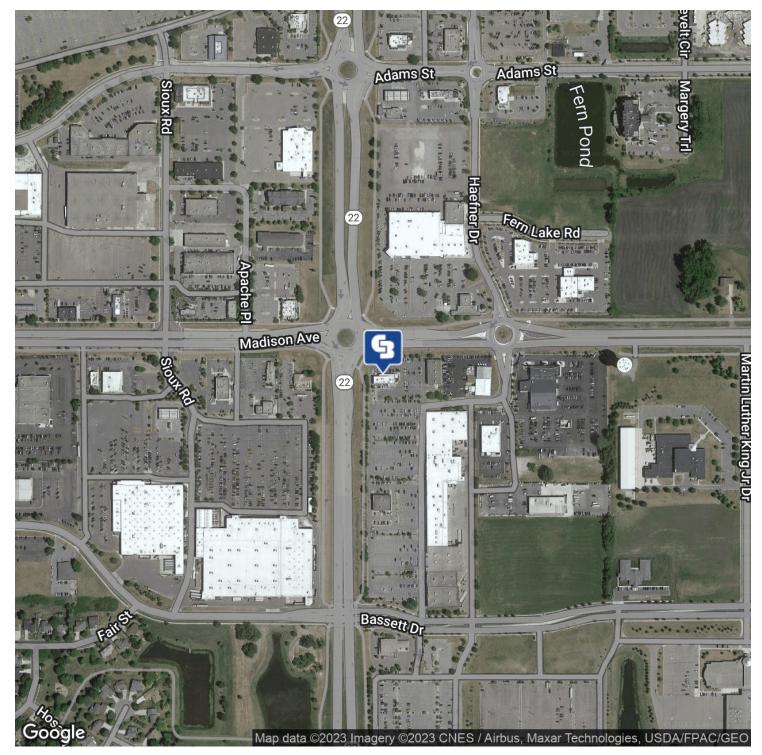

#### AREA

Located in the Mankato Heights Plaza strip center right off Hwy 22 and in Mankato's hilltop business district. The restaurant shares a strip with retailers Old Navy, TJ Maxx, Famous Footwear, Michael's, Pet Expo and others.