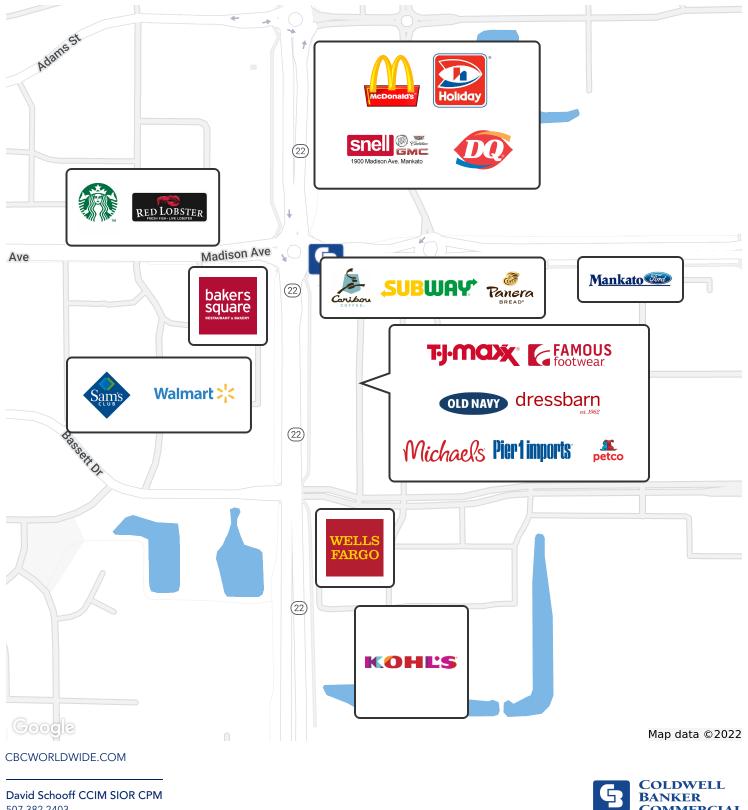

#### AREA

Located in the Mankato Heights Plaza strip center right off Hwy 22 and in Mankato's hilltop business district. The restaurant shares a strip with retailers Old Navy, TJ Maxx, Famous Footwear, Michael's, Pet Expo and others.