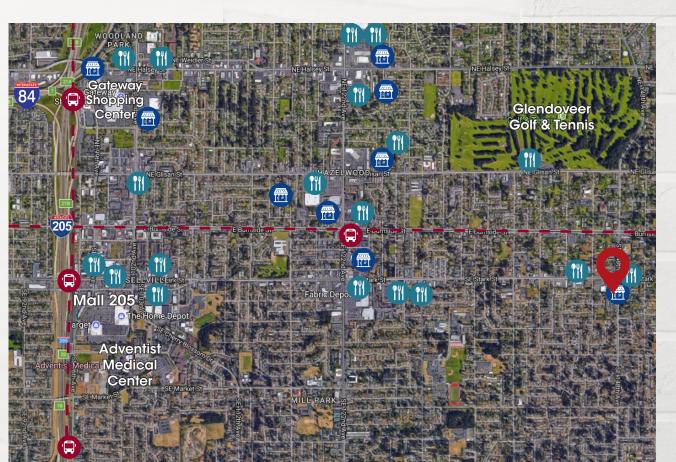

# LOCATION & DEMOGRAPHICS

Located near the Centennial and Rockwood neighborhoods, this property is a 5 minute walk to the MAX light rail, and close to TriMet bus stops. The site is conveniently just off of SE Stark Street making access to I-205, I-84, and the Portland International Airport easy. It is also close to amenities at Mall 205 and Gateway Shopping Center.

WWW.MACADAMFORBES.COM | 503.227.2500

RETAIL 

**↑**6.2%

**↑**6.1%

- Fred Meyer
- **Big 5 Sporting Goods**
- Franz Bakery Outlet
- Safeway
- Walgreens
- Walmart Supercenter
- Harbor Freight Tools
- **Everyday Deal Grocery**

# DINING

- Real Deal Smoke BBQ .
- Rainbow Dragon
- Saylors Old Kitchen
- Old Chicago
- Mod Pizza
- Chang's Mongolian Grill
- **Ringside Grill**