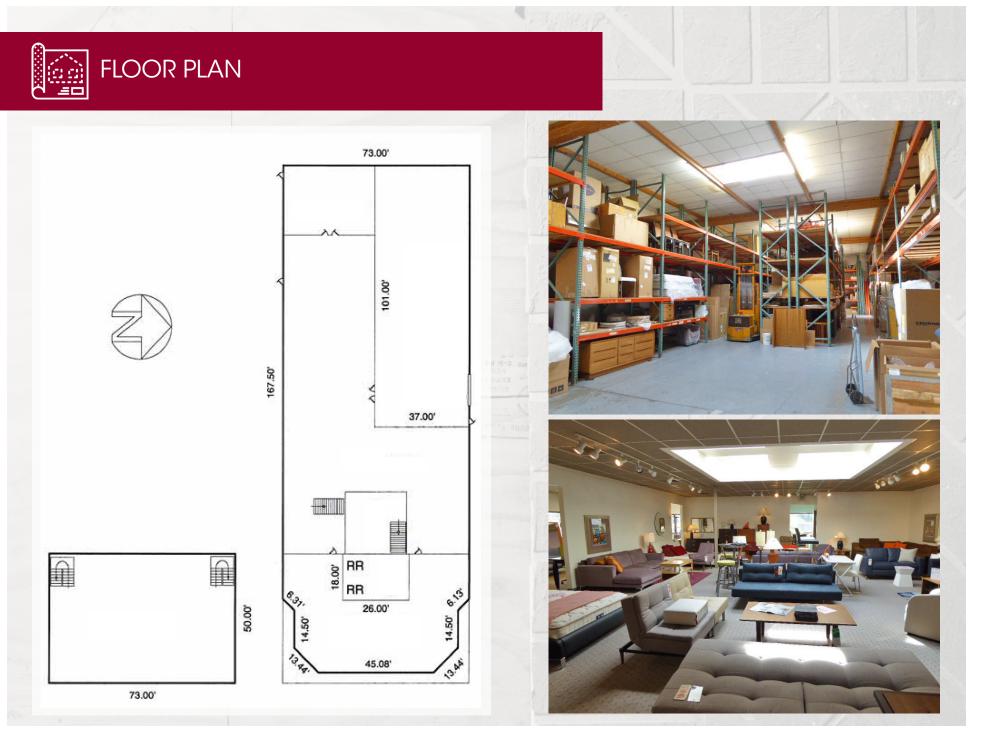

## PROPERTY FEATURES

#### **BUILDING SIZE**

| Main Level Showroom/Office/Warehouse: |  | 13,972 SF |
|---------------------------------------|--|-----------|
| Second Floor Office/Showroom:         |  | 3,650 SF  |
| Total:                                |  | 17,622 SF |

LOT SIZE 0.76 Acres (33,024 SF)

#### **CEILING HEIGHT**

18' in warehouse and main showroom9' in Second Floor Showroom

PARKING 18 off-street stalls

**ZONING** CM2, Commercial Mixed-Use 2

YEAR BUILT

1980

SE Stark

S