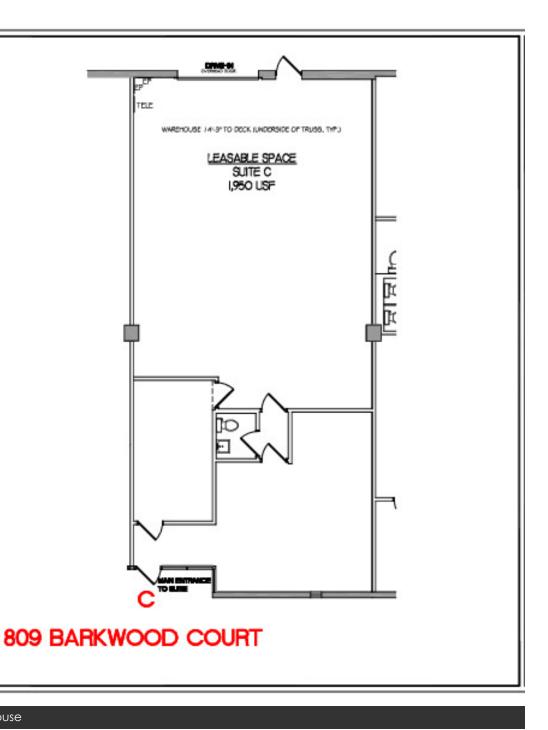

# **PATAPSCO BUSINESS CENTER**

801 - 809 Barkwood Ct, Linthicum Heights, MD 21090

Available: 1,950 - 10,667 SF

#### 809 Suite C | 1,950 SF | Flex/Warehouse

Kate Jordan, SIOR Principal 410.336.5314 kjordan@lee-associates.com Marley Welsh, SIOR Principal 443.741.4050 mwelsh@lee-associates.com

All information furnished regarding property for sale, rental or financing is from sources deemed reliable, but no warranty or representation is made to the accuracy thereof and same is submitted to errors, omissions, change of price, rental or other conditions prior to sale, lease or financing or withdrawal without notice. No liability of any kind is to be imposed on the broker