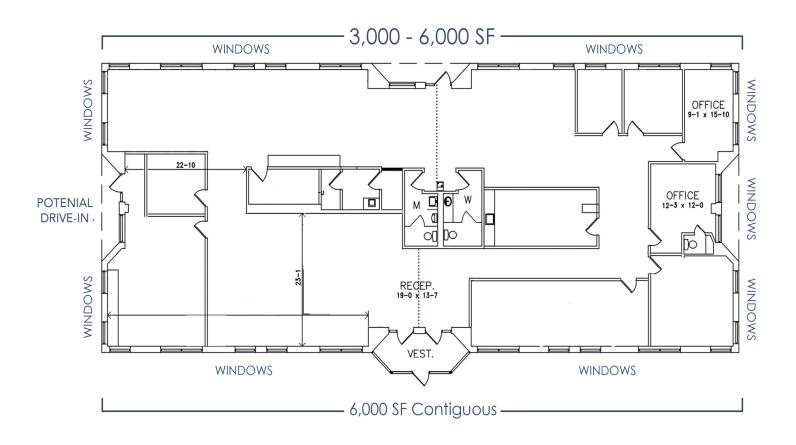

#### 803 Bay A | 3,000-6,000 SF | 100% Office | Loading Capabilities | Can be divided in half to 3,000 SF

Kate Jordan, SIOR Principal 410.336.5314 kjordan@lee-associates.com Marley Welsh, SIOR Principal 443.741.4050 mwelsh@lee-associates.com