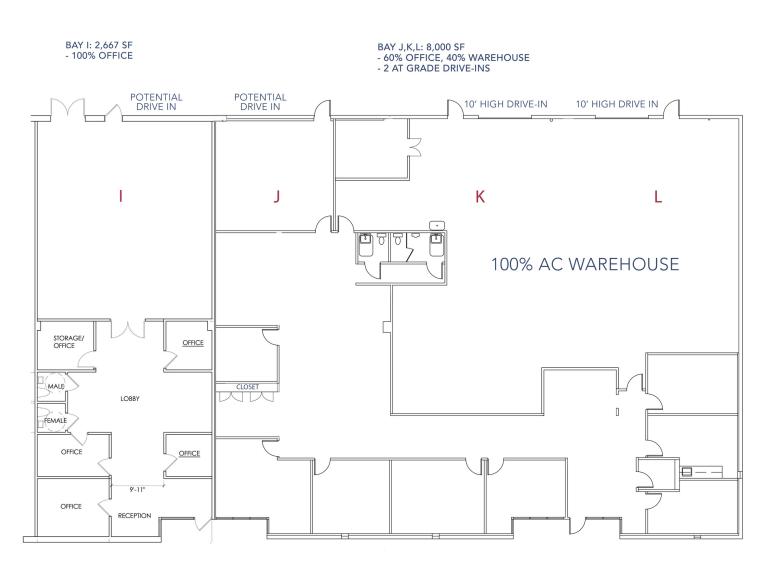

## **PATAPSCO BUSINESS CENTER**

801 - 809 Barkwood Ct, Linthicum Heights, MD 21090

Available: 1,950 - 10,667 SF

ALL BAYS I, J, K, L 2,667 - 10,667 SF Contiguous

#### 805 Suite IJKL | 2,667 - 10,667 SF | Flex/Warehouse

Kate Jordan, SIOR Principal 410.336.5314 kjordan@lee-associates.com Marley Welsh, SIOR Principal 443.741.4050 mwelsh@lee-associates.com

All information furnished regarding property for sale, rental or financing is from sources deemed reliable, but no warranty or representation is made to the accuracy thereof and same is submitted to errors, omissions, change of price, rental or other conditions prior to sale, lease or financing or withdrawal without notice. No liability of any kind is to be imposed on the broker