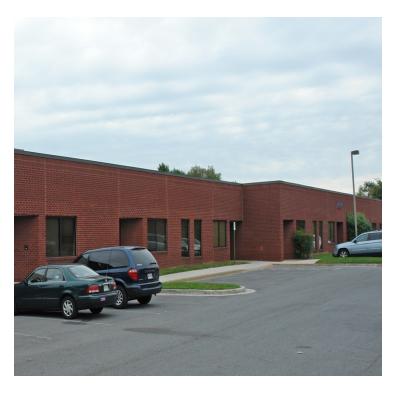

# PATAPSCO BUSINESS CENTER

801 - 809 Barkwood Ct, Linthicum Heights, MD 21090 Available: 1,950 - 10,667 SF

#### **PROPERTY INFORMATION**

COUNTY: Anne Arundel

**SUBMARKET:** BWI North/Linthicum Ind

**BUILDING DATA** 

TOTAL BUILDING SF: 59,261 SF

**ZONING:** W2

#### **PROPERTY HIGHLIGHTS**

- Drive-In and Dock Loading
- Ample Free Parking
- Public Utilities
- Zoned W-2 / Light Industrial Anne Arundel County
- Wet Sprinkler System
- Close Proximity to BWI, I-695 & MD Route 295
- Rooftop HVAC Units, Gas Warehouse Heat