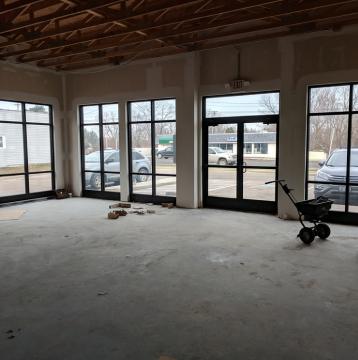

1200 SF Retail Space Available. Storefront adjacent to Dunkin Donuts. Landlord will provide tenant improvements per discussion with possible tenant. Triple-Net Lease is being offered. Tenant shall pay 40% of all taxes, insurance, and