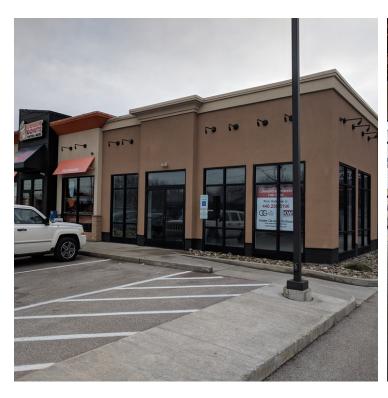

1200 SF Retail Space Available. Storefront adjacent to Dunkin Donuts. Landlord will provide tenant improvements per discussion with possible tenant. Triple-Net Lease is being offered. Tenant shall pay 40% of all taxes, insurance, and