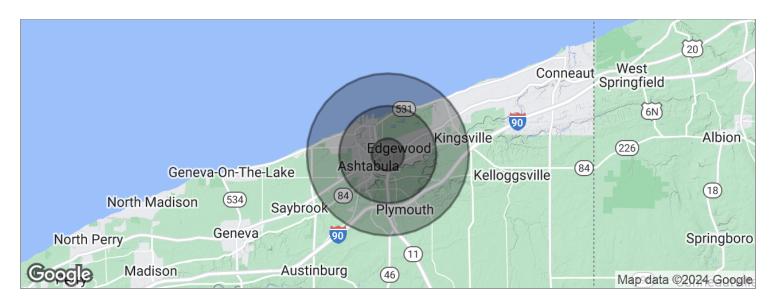

# RETAIL SPACE AVAILABLE ADJACENT TO DUNKIN DONUTS

2230 E Prospect, Ashtabula, OH 44004

| POPULATION                            | 1 MILE              | 3 MILES              | 5 MILES               |
|---------------------------------------|---------------------|----------------------|-----------------------|
| Total population                      | 3,806               | 20,378               | 33,933                |
| Median age                            | 42.9                | 38.9                 | 38.4                  |
| Median age (male)                     | 41.7                | 38.5                 | 38.0                  |
| Median age (Female)                   | 46.4                | 40.2                 | 39.4                  |
|                                       |                     |                      |                       |
| HOUSEHOLDS & INCOME                   | 1 MILE              | 3 MILES              | 5 MILES               |
| HOUSEHOLDS & INCOME  Total households | <b>1 MILE</b> 1,678 | <b>3 MILES</b> 8,542 | <b>5 MILES</b> 13,963 |
|                                       |                     |                      |                       |
| Total households                      | 1,678               | 8,542                | 13,963                |

<sup>\*</sup> Demographic data derived from 2020 ACS - US Census