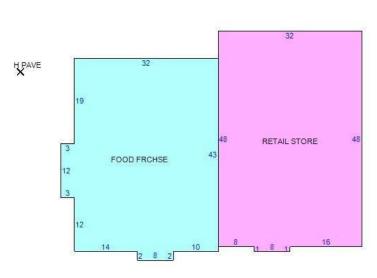

#### **AVAILABLE SF:**

LEASE RATE:

Negotiable

LOT SIZE:

0.616 Acres

**BUILDING SIZE:** 

2,972 SF

1200 SF Retail Space Available. Storefront adjacent to Dunkin Donuts. Landlord will provide tenant improvements per discussion with possible tenant. Triple-Net Lease is being offered. Tenant shall pay 40% of all taxes, insurance, and