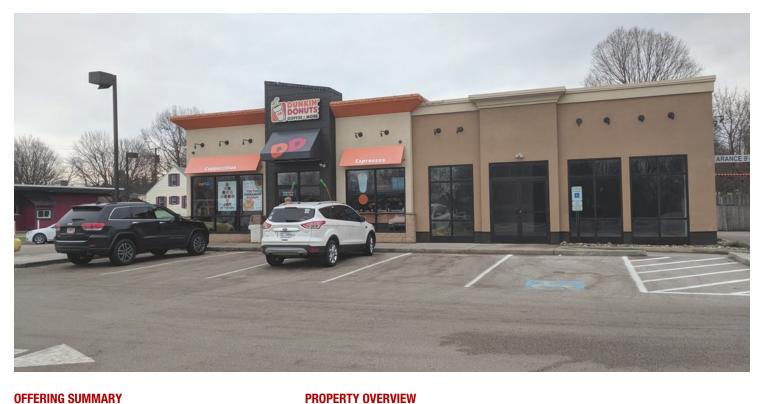

# RETAIL SPACE AVAILABLE ADJACENT TO DUNKIN DONUTS

2230 E Prospect, Ashtabula, OH 44004

#### **OFFERING SUMMARY**

#### **AVAILABLE SF:**

LEASE RATE:

Negotiable

LOT SIZE:

0.616 Acres

**BUILDING SIZE:** 

2,972 SF

1200 SF Retail Space Available. Storefront adjacent to Dunkin Donuts. Landlord will provide tenant improvements per discussion with possible tenant. Triple-Net Lease is being offered. Tenant shall pay 40% of all taxes, insurance, and