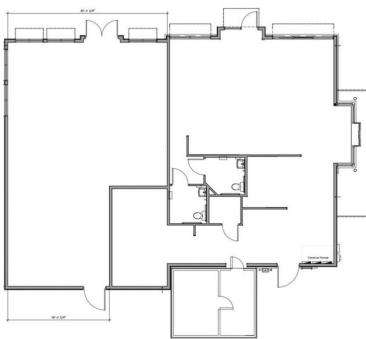

1200 SF Retail Space Available. Storefront adjacent to Dunkin Donuts. Landlord will provide tenant improvements per discussion with possible tenant. Triple-Net Lease is being offered. Tenant shall pay 40% of all taxes, insurance, and

maintenance of said property. This total is approximately \$3.25 PSF in addition to