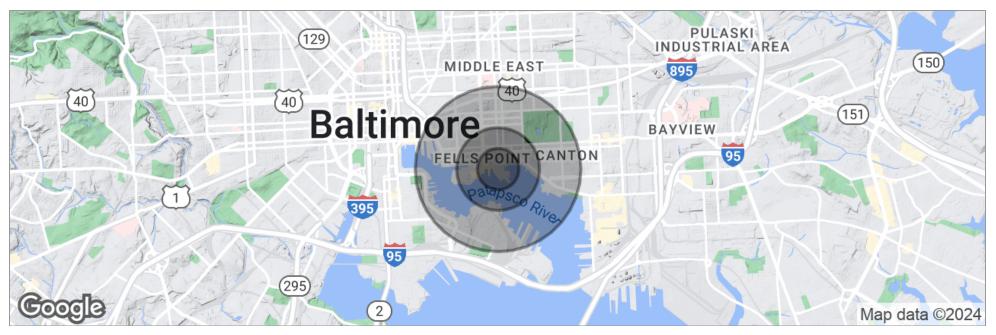

# 900 S. WOLFE STREET , BALTIMORE, MD 21231

Demographics Map

|                                 | 0.25 Miles | 0.5 Miles | 1 Mile    |
|---------------------------------|------------|-----------|-----------|
| Total Population                | 4,650      | 13,342    | 35,878    |
| Population Density (Pop/Sq.Mi.) | 23,682     | 16,988    | 11,420    |
| Median Age                      | 30.2       | 30.5      | 32.7      |
| Median Age (Male)               | 31.6       | 31.6      | 34.3      |
| Median Age (Female)             | 29.5       | 30.3      | 30.9      |
| Total Households                | 1,738      | 5,484     | 15,179    |
| # of Persons Per HH             | 2.7        | 2.4       | 2.4       |
| Average HH Income               | \$70,230   | \$74,653  | \$71,859  |
| Average House Value             | \$289,389  | \$308,973 | \$311,195 |

\* Demographic data derived from 2020 ACS - US Census

| Gary S. Olschansky          | Leo McDermott              |
|-----------------------------|----------------------------|
| 443.921.9348                | 202.744.6910               |
| golschansky@troutdaniel.com | lmcdermott@troutdaniel.com |