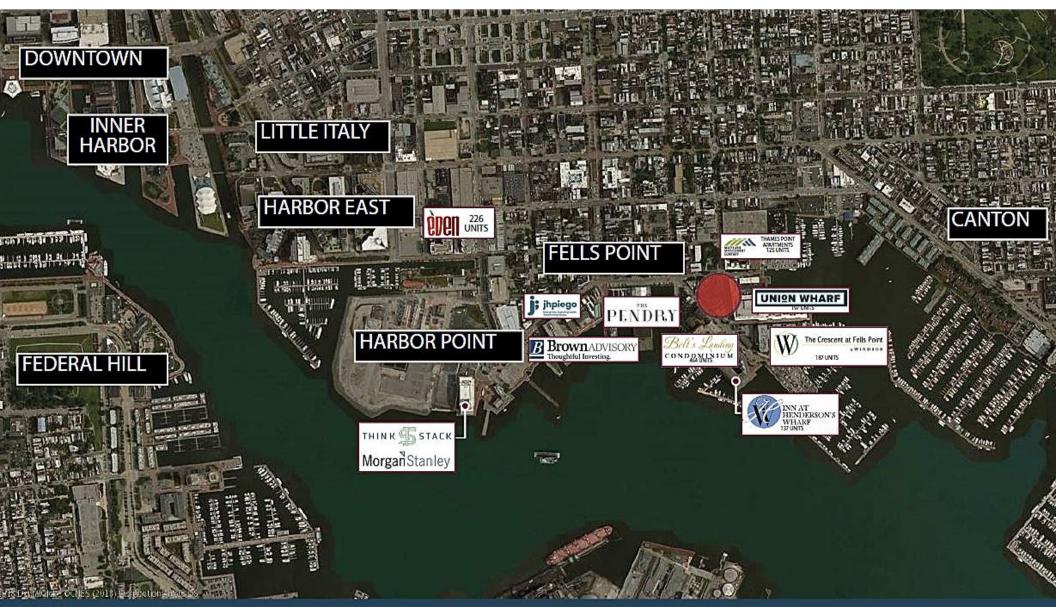

### Location Overview:

Historic Fells Point traces its roots to 1670 and was established as a town in 1763. It was designated Maryland's first National Historic District in 1969. Today Fells Point is Baltimore's premier Live/Work/Play waterfront community. It is a home to wide variety of restaurants, shops, hotels, offices and apartments. It is in close proximity to Downtown, Harbor East, Harbor Point, Canton & Johns Hopkins Hospital and School of Medicine. Quick access to I-83 and I-95 make Fells Point home to many reverse commuters and residents who work in the Washington, DC area.

#### HIGH-PROFILE CORNER OFFICE BUILDING

Location Maps

| Gary S. Olschansky          | Leo McDermott              |
|-----------------------------|----------------------------|
| 443.921.9348                | 202.744.6910               |
| golschansky@troutdaniel.com | lmcdermott@troutdaniel.com |