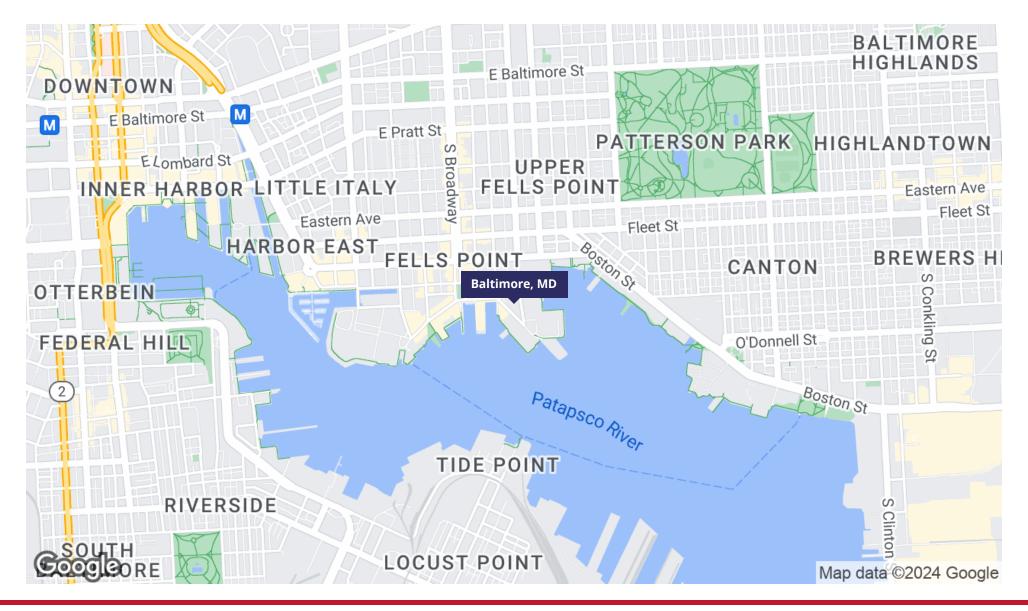

## 900 S. WOLFE STREET , BALTIMORE, MD 21231

HIGH-PROFILE CORNER OFFICE BUILDING

**Regional Map** 

| Gary S. Olschansky          | Leo McDermott              |
|-----------------------------|----------------------------|
| 443.921.9348                | 202.744.6910               |
| golschansky@troutdaniel.com | lmcdermott@troutdaniel.com |

### Location Overview:

Historic Fells Point traces its roots to 1670 and was established as a town in 1763. It was designated Maryland's first National Historic District in 1969. Today Fells Point is Baltimore's premier Live/Work/Play waterfront community. It is a home to wide variety of restaurants, shops, hotels, offices and apartments. It is in close proximity to Downtown, Harbor East, Harbor Point, Canton & Johns Hopkins Hospital and School of Medicine. Quick access to I-83 and I-95 make Fells Point home to many reverse commuters and residents who work in the Washington, DC area.