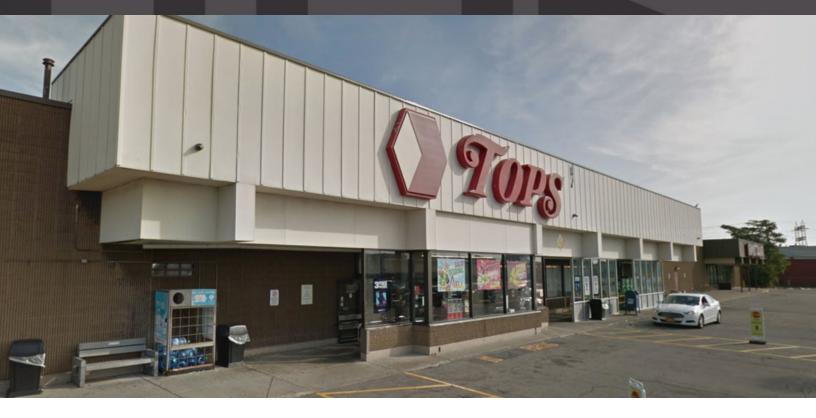

## **PROPERTY DESCRIPTION**

Former Tops Grocery store space available. Retail, flex space, office space, and light manufacturing are all possibilities with this unique location. Loading docks and ample parking available with a bus stop in front of the property allow for multiple uses

## **PROPERTY HIGHLIGHTS**

- Signalized entrance
- Pylon signage
- Bus stop
- · Loading docks
- Open floor plan