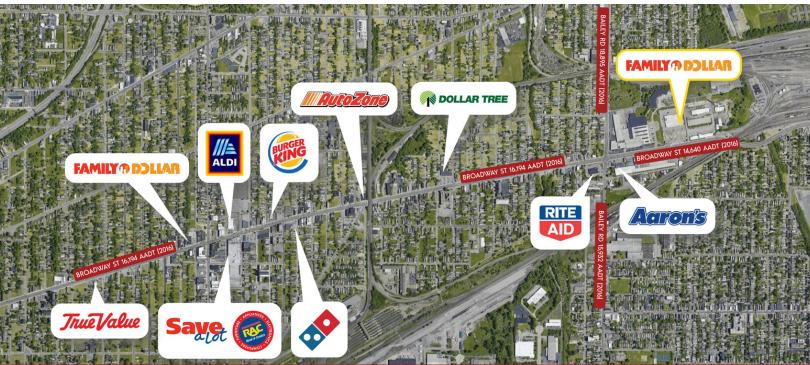

## **LOCATION DESCRIPTION**

Located near the corner of Bailey and Broadway in the city of Buffalo, NY, this site is 3 miles east of downtown. Located at a busy intersection with over 33,000 AADT.