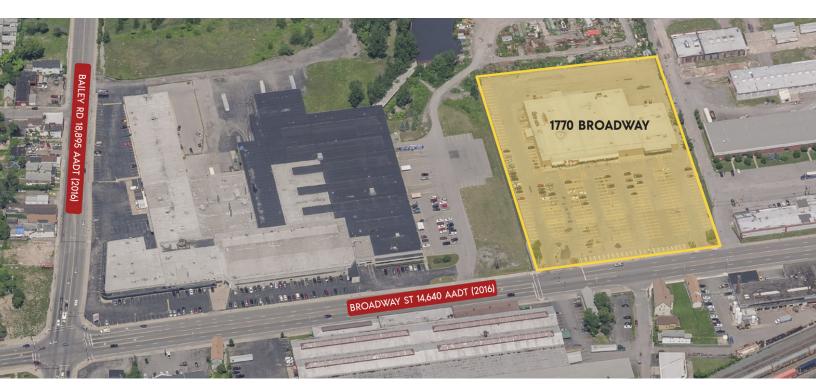

## **LOCATION DESCRIPTION**

Located near the corner of Bailey and Broadway in the city of Buffalo, NY, this site is 3 miles east of downtown. Located at a busy intersection with over 33,000 AADT.