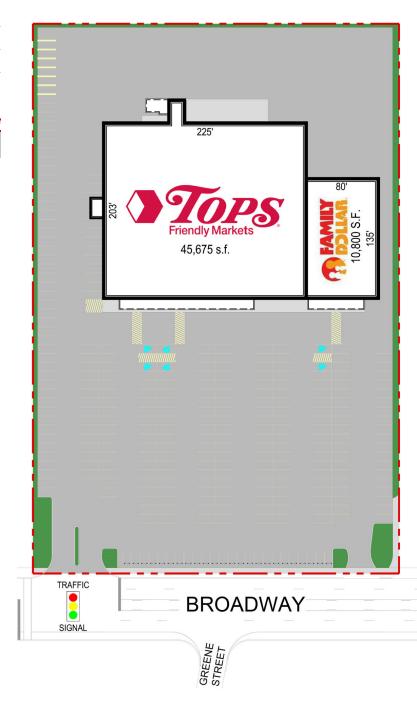

#### **OFFERING SUMMARY**

| Lease Rate:    | N/A       |
|----------------|-----------|
| Available SF:  |           |
| Lot Size:      | 5.5 Acres |
| Building Size: | 54,500 SF |

#### **AVAILABLE SPACES**

| SUITE         | TENANT | SIZE (SF) | LEASE TYPE | LEASE RATE | DESCRIPTION |
|---------------|--------|-----------|------------|------------|-------------|
| 1770 Broadway |        |           |            |            | -           |