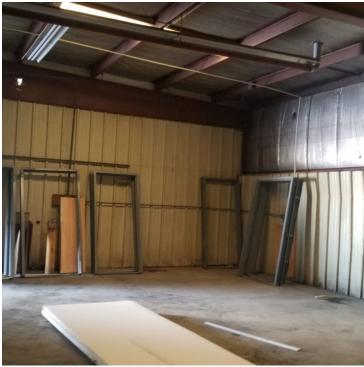

te Slab

Building Size: 6,250 SF

• (4) 10' x 12' Overhead Garage Doors

• RARE Rail Access With 600'+ Private Spur!

Zoning: Commercial



# PROPERTY DETAILS & HIGHLIGHTS

Property Name: 6,250 SQ FT Warehouse/Dock
Building With Office Space

Property 2704 Lincoln Ave South, Sidney, MT

Address: 59270

Property Type: Industrial

Lot Size: 2.0 AC

Building Size: 6,250 SF

Zoning: Commercial

Rail Access: N/A

Year Built: 1980

### **PROPERTY OVERVIEW**

6,250 SQ FT of Total Space: 5,912 Warehouse Space, 338 Office Space. Available for Immediate Occupancy!

## **LOCATION OVERVIEW**

In the Center of Sidney, Montana, the Heart of Eastern Montana, Located at 2508 Lincoln Ave South Sidney, Behind the Former Sidney Rentals Location.







# **ADDITIONAL PHOTOS**







# ADDITIONAL PHOTOS









# LOCATION MAPS









# AERIAL MAPS







# RETAILER MAP







# ADVISOR BIO



# **ERIK PETERSON**

Owner/Broker

Erik@ProvenRealtyND.com

Direct: 701.369.3949

MT #65900 // ND #9328

### PROFESSIONAL BACKGROUND

Erik Peterson is the founder of Proven Realty and brings extensive experience to the market. Erik was born and raised in Missoula, MT and grew up in a real estate family, where both of his parents had licenses. Over the past eight years, Erik has assisted property owners and tenants with all their real estate needs in North Dakota. In addition, Erik has helped Bakken companies create long term business relationships, develop real estate properties, sell & lease properties of all types, and find short and long term housing for families. He has previously held ownership in