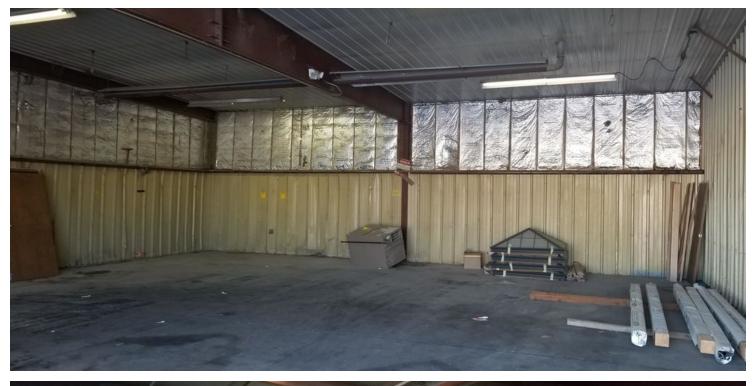

In The Office

• Poured Concrete Slab

Building Size: 6,250 SF

• (4) 10' x 12' Overhead Garage Doors

• RARE Rail Access With 600'+ Private Spur!

Zoning: Commercial



# PROPERTY DETAILS & HIGHLIGHTS

Property Name: 6,250 SQ FT Warehouse/Dock
Building With Office Space

Property 2704 Lincoln Ave South, Sidney, MT

Address: 59270

Property Type: Industrial

Lot Size: 2.0 AC

Building Size: 6,250 SF

Zoning: Commercial

Rail Access: N/A

Year Built: 1980

### **PROPERTY OVERVIEW**

6,250 SQ FT of Total Space: 5,912 Warehouse Space, 338 Office Space. Available for Immediate Occupancy!

## **LOCATION OVERVIEW**

In the Center of Sidney, Montana, the Heart of Eastern Montana, Located at 2508 Lincoln Ave South Sidney, Behind the Former Sidney Rentals Location.







# **ADDITIONAL PHOTOS**







# ADDITIONAL PHOTOS









# LOCATION MAPS









# AERIAL MAPS







# RETAILER MAP







# ADVISOR BIO



# **ERIK PETERSON**

Owner/Broker

Erik@ProvenRealtyND.com

Direct: 701.369.3949

MT #65900 // ND #9328

### PROFESSIONAL BACKGROUND

Erik Peterson is the founder of Proven Realty and brings extensive experience to the market. Erik was born and raised in Missoula, MT and grew up in a real estate family, where both of his parents had licenses. Over the past eight years, Erik has assisted property owners and tenants with all their real estate needs in North Dakota. In addition, Erik has helped Bakken companies create long term business relationships, develop real estate properties, sell & lease properties of all types, and find short and long term housing for families. He h