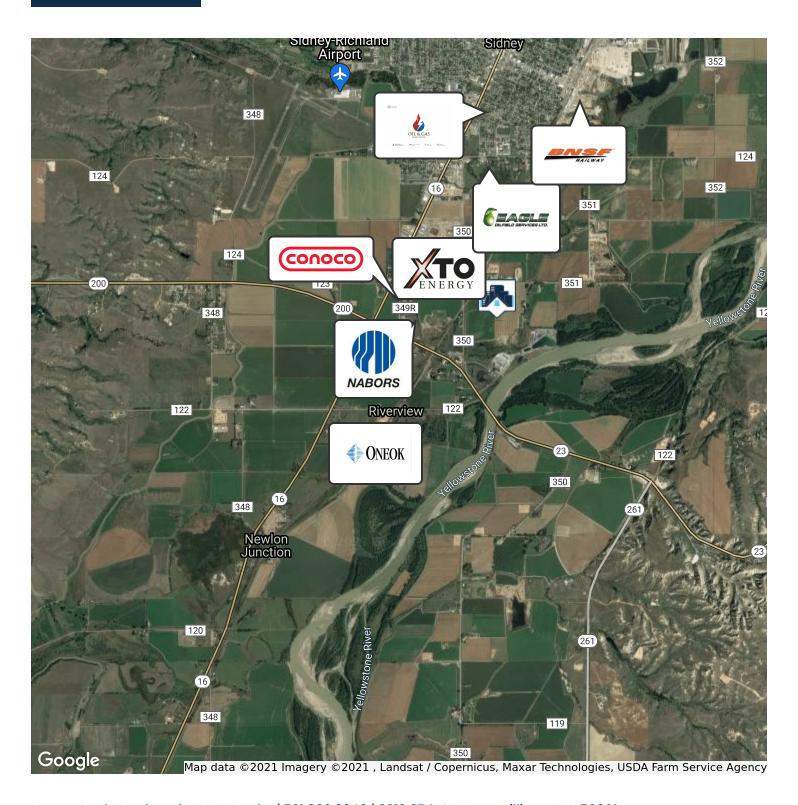

Doors

• RARE Rail Access With 600'+ Private Spur!

Zoning: Commercial



# PROPERTY DETAILS & HIGHLIGHTS

Property Name: 6,250 SQ FT Warehouse/Dock
Building With Office Space

Property 2704 Lincoln Ave South, Sidney, MT

Address: 59270

Property Type: Industrial

Lot Size: 2.0 AC

Building Size: 6,250 SF

Zoning: Commercial

Rail Access: N/A

Year Built: 1980

### **PROPERTY OVERVIEW**

6,250 SQ FT of Total Space: 5,912 Warehouse Space, 338 Office Space. Available for Immediate Occupancy!

## **LOCATION OVERVIEW**

In the Center of Sidney, Montana, the Heart of Eastern Montana, Located at 2508 Lincoln Ave South Sidney, Behind the Former Sidney Rentals Location.







# **ADDITIONAL PHOTOS**







# ADDITIONAL PHOTOS









# LOCATION MAPS









# AERIAL MAPS







# RETAILER MAP







# ADVISOR BIO



# **ERIK PETERSON**

Owner/Broker

Erik@ProvenRealtyND.com

Direct: 701.369.3949

MT #65900 // ND #9328

### PROFESSIONAL BACKGROUND

Erik Peterson is the founder of Proven Realty and brings extensive experience to the market. Erik was born and raised in Missoula, MT and grew up in a real estate family, where both of his parents had licenses. Over the past eight years, Erik has assisted property owners and tenants with all their real estate needs in North Dakota. In addition, Erik has helped Bakken companies create long term business relationships, develop real estate properties, sell & lease properties of all types, and find short and long term housing for families. He has previously held ownership interests in businesses in the Bakken which specialized in gravel tr