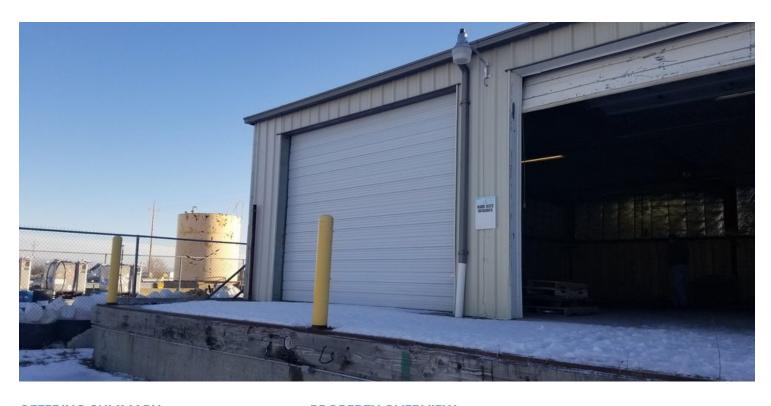

WAREHOUSE WITH HARD TO FIND LOADING DOCK

Lot Size: 2.0 Acres

• 5,912 SQ FT Of Warehouse Space

• 338 SQ FT Of Office Space

Year Built: 1980

• Electric Base Board Heat And Wall A/C Unit In The Office

• Poured Concrete Slab

Building Size: 6,250 SF

• (4) 10' x 12' Overhead Garage Doors

• RARE Rail Access With 600'+ Private Spur!

Zoning: Commercial