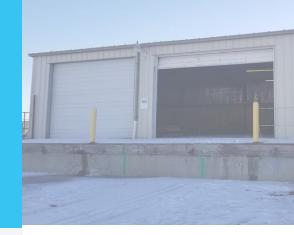

WAREHOUSE WITH HARD TO FIND LOADING DOCK

Lot Size: 2.0 Acres

• 5,912 SQ FT Of Warehouse Space

• 338 SQ FT Of Office Space

Year Built: 1980

• Electric Base Board Heat And Wall A/C Unit In The Office

• Poured Concrete Slab

Building Size: 6,250 SF

• (4) 10' x 12' Overhead Garage Doors

• RARE Rail Access With 600'+ Private Spur!

Zoning: Commercial