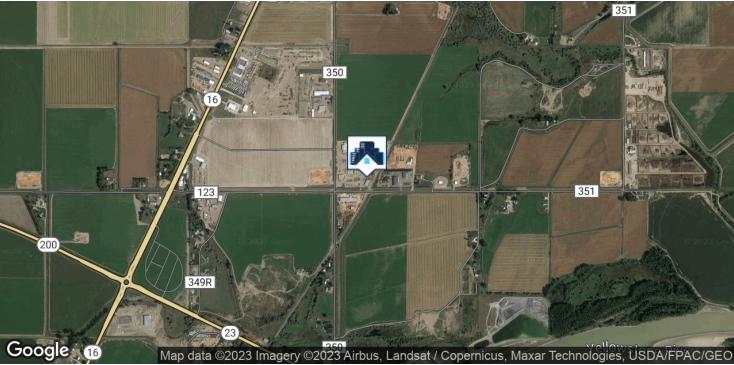

6,250 SF

• (4) 10' x 12' Overhead Garage Doors

• RARE Rail Access With 600'+ Private Spur!

Zoning: Commercial



# PROPERTY DETAILS & HIGHLIGHTS

Property Name: 6,250 SQ FT Warehouse/Dock
Building With Office Space

Property 2704 Lincoln Ave South, Sidney, MT

Address: 59270

Property Type: Industrial

Lot Size: 2.0 AC

Building Size: 6,250 SF

Zoning: Commercial

Rail Access: N/A

Year Built: 1980

### **PROPERTY OVERVIEW**

6,250 SQ FT of Total Space: 5,912 Warehouse Space, 338 Office Space. Available for Immediate Occupancy!

## **LOCATION OVERVIEW**

In the Center of Sidney, Montana, the Heart of Eastern Montana, Located at 2508 Lincoln Ave South Sidney, Behind the Former Sidney Rentals Location.







# **ADDITIONAL PHOTOS**







# ADDITIONAL PHOTOS









# LOCATION MAPS









# AERIAL MAPS







# RETAILER MAP







# ADVISOR BIO



# **ERIK PETERSON**

Owner/Broker

Erik@ProvenRealtyND.com

Direct: 701.369.3949

MT #65900 // ND #9328

### PROFESSIONAL BACKGROUND

Erik Peterson is the founder of Proven Realty and brings extensive experience to the market. Erik was born and raised in Missoula, MT and grew up in a real estate family, where both of his parents had licenses. Over the past eight years, Erik has assisted property owners and tenants with all their real estate needs in North Dakota. In addition, Erik has helped Bakken companies create long term business relationships, develop real estate properties, sell & lease properties of all types, and find short and long term housing for families. He has previously held ownership interests in businesses i