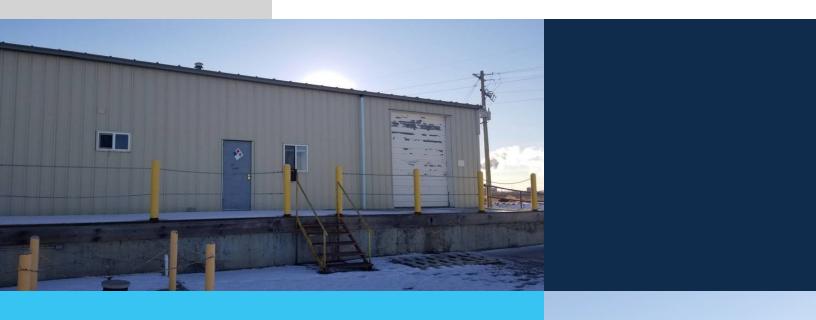

# WAREHOUSE W/LOADING DOCK & RAIL ACCESS FOR LEASE

2704 LINCOLN AVE SOUTH, SIDNEY, MT 59270

WAREHOUSE WITH HARD TO FIND LOADING DOCK

Lot Size: 2.0 Acres

• 5,912 SQ FT Of Warehouse Space

• 338 SQ FT Of Office Space

Year Built: 1980

• Electric Base Board Heat And Wall A/C Unit In The Office

• Poured Concrete Slab

Building Size: 6,250 SF

• (4) 10' x 12' Overhead Garage Doors

• RARE Rail Access With 600'+ Private Spur!

Zoning: Commercial

# PROPERTY DETAILS & HIGHLIGHTS

Property Name: 6,250 SQ FT Warehouse/Dock
Building With Office Space

Property 2704 Lincoln Ave South, Sidney, MT

Address: 59270

Property Type: Industrial

Lot Size: 2.0 AC

Building Size: 6,250 SF