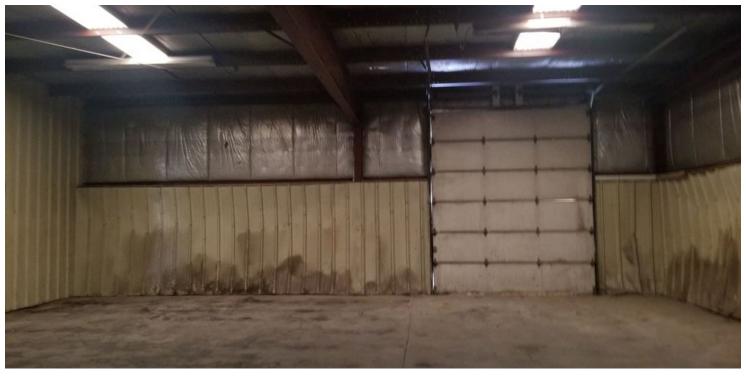

ncrete Slab

Building Size: 6,250 SF

• (4) 10' x 12' Overhead Garage Doors

• RARE Rail Access With 600'+ Private Spur!

Zoning: Commercial



# PROPERTY DETAILS & HIGHLIGHTS

Property Name: 6,250 SQ FT Warehouse/Dock
Building With Office Space

Property 2704 Lincoln Ave South, Sidney, MT

Address: 59270

Property Type: Industrial

Lot Size: 2.0 AC

Building Size: 6,250 SF

Zoning: Commercial

Rail Access: N/A

Year Built: 1980

### **PROPERTY OVERVIEW**

6,250 SQ FT of Total Space: 5,912 Warehouse Space, 338 Office Space. Available for Immediate Occupancy!

## **LOCATION OVERVIEW**

In the Center of Sidney, Montana, the Heart of Eastern Montana, Located at 2508 Lincoln Ave South Sidney, Behind the Former Sidney Rentals Location.







# **ADDITIONAL PHOTOS**







# ADDITIONAL PHOTOS









# LOCATION MAPS









# AERIAL MAPS







# RETAILER MAP







# ADVISOR BIO



# **ERIK PETERSON**

Owner/Broker

Erik@ProvenRealtyND.com

Direct: 701.369.3949

MT #65900 // ND #9328

### PROFESSIONAL BACKGROUND

Erik Peterson is the founder of Proven Realty and brings extensive experience to the market. Erik was born and raised in Missoula, MT and grew up in a real estate family, where both of his parents had licenses. Over the past eight years, Erik has assisted property owners and tenants with all their real estate needs in North Dakota. In addition, Erik has helped Bakken companies create long term business relationships, develop real estate properties, sell & lease properties of all types, and find short and long term housing for families. He has previously held ownershi