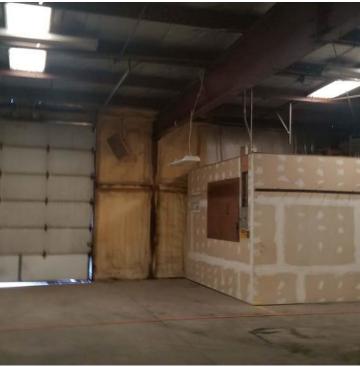

rete Slab

Building Size: 6,250 SF

• (4) 10' x 12' Overhead Garage Doors

• RARE Rail Access With 600'+ Private Spur!

Zoning: Commercial



# PROPERTY DETAILS & HIGHLIGHTS

Property Name: 6,250 SQ FT Warehouse/Dock
Building With Office Space

Property 2704 Lincoln Ave South, Sidney, MT

Address: 59270

Property Type: Industrial

Lot Size: 2.0 AC

Building Size: 6,250 SF

Zoning: Commercial

Rail Access: N/A

Year Built: 1980

### **PROPERTY OVERVIEW**

6,250 SQ FT of Total Space: 5,912 Warehouse Space, 338 Office Space. Available for Immediate Occupancy!

## **LOCATION OVERVIEW**

In the Center of Sidney, Montana, the Heart of Eastern Montana, Located at 2508 Lincoln Ave South Sidney, Behind the Former Sidney Rentals Location.







# **ADDITIONAL PHOTOS**







# ADDITIONAL PHOTOS









# LOCATION MAPS









# AERIAL MAPS







# RETAILER MAP







# ADVISOR BIO



# **ERIK PETERSON**

Owner/Broker

Erik@ProvenRealtyND.com

Direct: 701.369.3949

MT #65900 // ND #9328

### PROFESSIONAL BACKGROUND

Erik Peterson is the founder of Proven Realty and brings extensive experience to the market. Erik was born and raised in Missoula, MT and grew up in a real estate family, where both of his parents had licenses. Over the past eight years, Erik has assisted property owners and tenants with all their real estate needs in North Dakota. In addition, Erik has helped Bakken companies create long term business relationships, develop real estate properties, sell & lease properties of all types, and find short and long term housing for families. He has previously held ownership