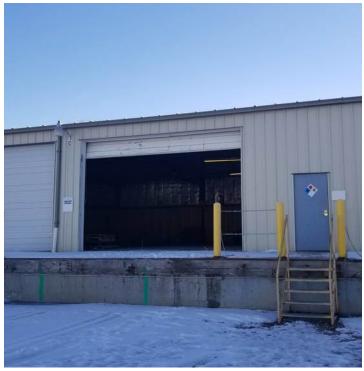

WAREHOUSE WITH HARD TO FIND LOADING DOCK

Lot Size: 2.0 Acres

• 5,912 SQ FT Of Warehouse Space

• 338 SQ FT Of Office Space

Year Built: 1980

• Electric Base Board Heat And Wall A/C Unit In The Office

• Poured Concrete Slab

Building Size: 6,250 SF

• (4) 10' x 12' Overhead Garage Doors

• RARE Rail Access With 600'+ Private Spur!

Zoning: Commercial

# PROPERTY DETAILS & HIGHLIGHTS

Property Name: 6,250 SQ FT Warehouse/Dock
Building With Office Space

Property 2704 Lincoln Ave South, Sidney, MT

Address: 59270

Property Type: Industrial

Lot Size: 2.0 AC

Building Size: 6,250 SF