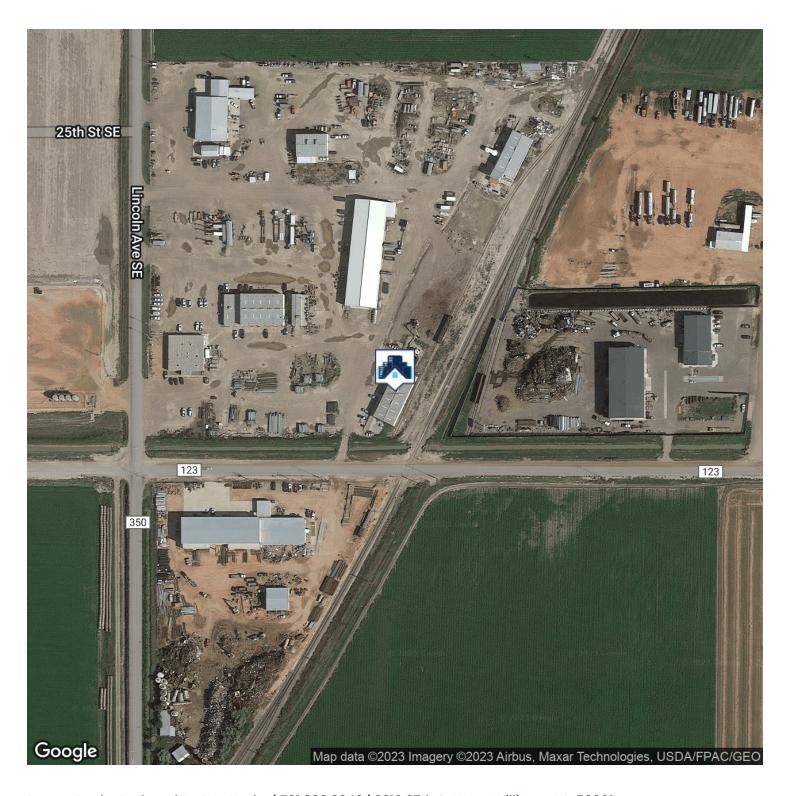

x 12' Overhead Garage Doors

• RARE Rail Access With 600'+ Private Spur!

Zoning: Commercial



# PROPERTY DETAILS & HIGHLIGHTS

Property Name: 6,250 SQ FT Warehouse/Dock
Building With Office Space

Property 2704 Lincoln Ave South, Sidney, MT

Address: 59270

Property Type: Industrial

Lot Size: 2.0 AC

Building Size: 6,250 SF

Zoning: Commercial

Rail Access: N/A

Year Built: 1980

### **PROPERTY OVERVIEW**

6,250 SQ FT of Total Space: 5,912 Warehouse Space, 338 Office Space. Available for Immediate Occupancy!

## **LOCATION OVERVIEW**

In the Center of Sidney, Montana, the Heart of Eastern Montana, Located at 2508 Lincoln Ave South Sidney, Behind the Former Sidney Rentals Location.







# **ADDITIONAL PHOTOS**







# ADDITIONAL PHOTOS









# LOCATION MAPS









# AERIAL MAPS







# RETAILER MAP







# ADVISOR BIO



# **ERIK PETERSON**

Owner/Broker

Erik@ProvenRealtyND.com

Direct: 701.369.3949

MT #65900 // ND #9328

### PROFESSIONAL BACKGROUND

Erik Peterson is the founder of Proven Realty and brings extensive experience to the market. Erik was born and raised in Missoula, MT and grew up in a real estate family, where both of his parents had licenses. Over the past eight years, Erik has assisted property owners and tenants with all their real estate needs in North Dakota. In addition, Erik has helped Bakken companies create long term business relationships, develop real estate properties, sell & lease properties of all types, and find short and long term housing for families. He has previously held ownership interests in businesses in the Bakken which sp