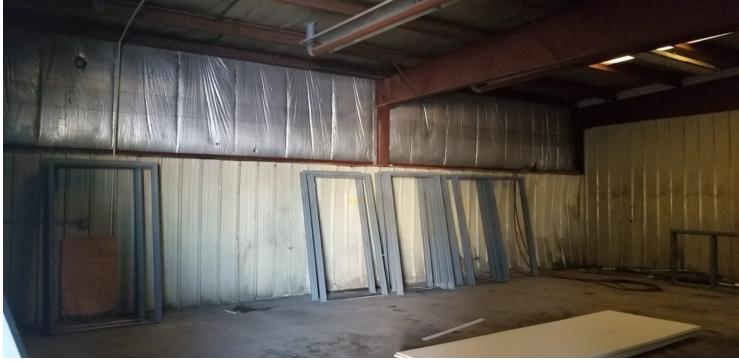

n The Office

• Poured Concrete Slab

Building Size: 6,250 SF

• (4) 10' x 12' Overhead Garage Doors

• RARE Rail Access With 600'+ Private Spur!

Zoning: Commercial



# PROPERTY DETAILS & HIGHLIGHTS

Property Name: 6,250 SQ FT Warehouse/Dock
Building With Office Space

Property 2704 Lincoln Ave South, Sidney, MT

Address: 59270

Property Type: Industrial

Lot Size: 2.0 AC

Building Size: 6,250 SF

Zoning: Commercial

Rail Access: N/A

Year Built: 1980

### **PROPERTY OVERVIEW**

6,250 SQ FT of Total Space: 5,912 Warehouse Space, 338 Office Space. Available for Immediate Occupancy!

## **LOCATION OVERVIEW**

In the Center of Sidney, Montana, the Heart of Eastern Montana, Located at 2508 Lincoln Ave South Sidney, Behind the Former Sidney Rentals Location.







# **ADDITIONAL PHOTOS**







# ADDITIONAL PHOTOS









# LOCATION MAPS









# AERIAL MAPS







# RETAILER MAP







# ADVISOR BIO



# **ERIK PETERSON**

Owner/Broker

Erik@ProvenRealtyND.com

Direct: 701.369.3949

MT #65900 // ND #9328

### PROFESSIONAL BACKGROUND

Erik Peterson is the founder of Proven Realty and brings extensive experience to the market. Erik was born and raised in Missoula, MT and grew up in a real estate family, where both of his parents had licenses. Over the past eight years, Erik has assisted property owners and tenants with all their real estate needs in North Dakota. In addition, Erik has helped Bakken companies create long term business relationships, develop real estate properties, sell & lease properties of all types, and find short and long term housing for families. He has