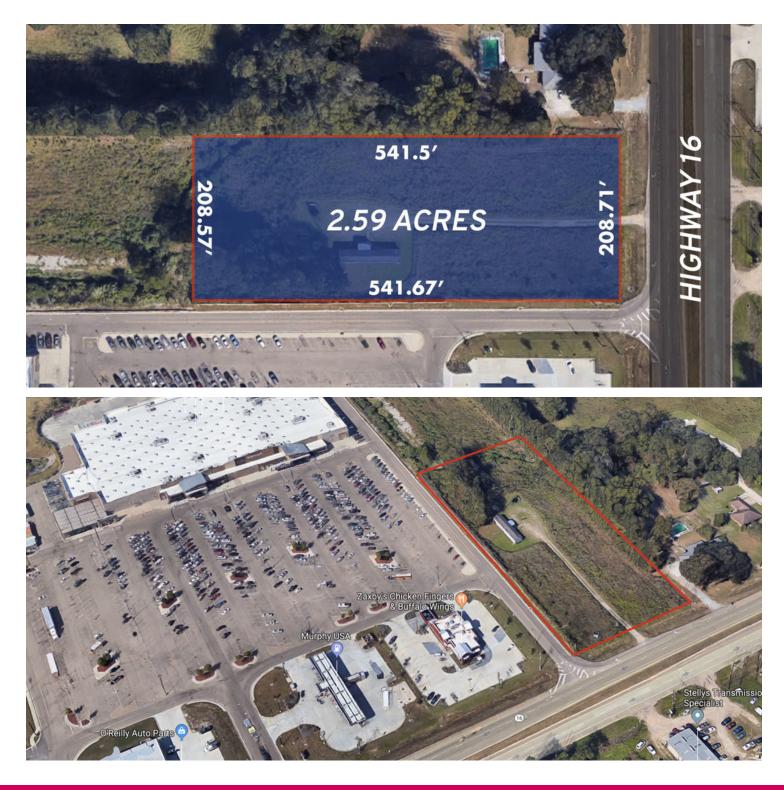

(NOT TO SCALE)

#### Will Chadwick, MBA (C) 225.368.7667 Jacob Loveland (C) 225.460.0877

Broker of Record, Mathew Laborde; Licensed by the Louisiana, Mississippi, and Ohio Real Estate Commissions. This information has been secured from sources we believe to be reliable, but we make no representations or warranties, expressed or implied, as to the accuracy of the information. References to square footage or age are approximate. Interested parties must verify the information and bears all risk for any inaccuracies. Site Plan