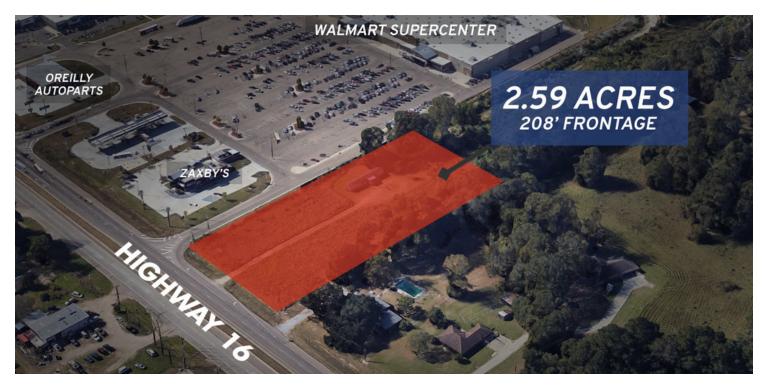

| OFFERING SUMMARY |                     | PROPERTY OVERVIEW                                                                                                                                                                                                                                                                                                          |
|------------------|---------------------|----------------------------------------------------------------------------------------------------------------------------------------------------------------------------------------------------------------------------------------------------------------------------------------------------------------------------|
| Sale Price:      | \$315,000 \$2.79/SF | Approximately 2.59 Acres of vacant land with 208 feet of PRIME frontage along Hwy 16 in<br>Denham Springs. The subject property is located directly North of the Walmart<br>Supercenter and has tremendous potential for a commercial business wanting high<br>visibility and frontage along the highly trafficked Hwy 16. |
|                  |                     | PROPERTY HIGHLIGHTS                                                                                                                                                                                                                                                                                                        |
| Lot Size:        | 2.59 Acres          | • 208 feet of frontage along Highway 16                                                                                                                                                                                                                                                                                    |
|                  |                     | • 20K+ cars per day                                                                                                                                                                                                                                                                                                        |
|                  |                     | Directly adjacent to Walmart Supercenter                                                                                                                                                                                                                                                                                   |
|                  |                     | Tremendous opportunity for retail development                                                                                                                                                                                                                                                                              |
| Price / SF:      | \$2.79              | • Much of the property lies in Flood Zone X                                                                                                                                                                                                                                                                                |