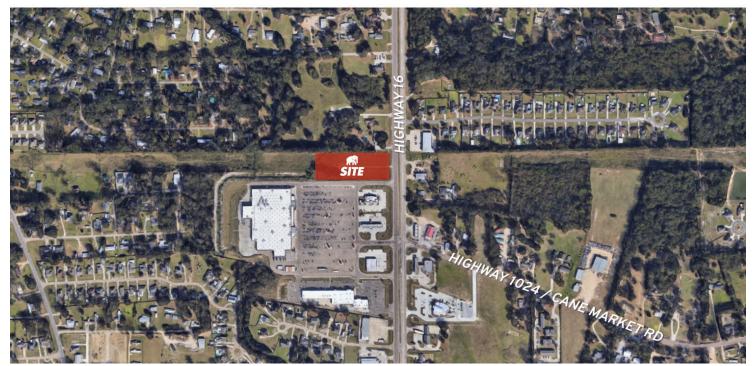

| OFFERING SUMMARY |                     | PROPERTY OVERVIEW                                                                                                                                                                                                                                                                                                          |
|------------------|---------------------|----------------------------------------------------------------------------------------------------------------------------------------------------------------------------------------------------------------------------------------------------------------------------------------------------------------------------|
| Sale Price:      | \$315,000 \$2.79/SF | Approximately 2.59 Acres of vacant land with 208 feet of PRIME frontage along Hwy 16 in<br>Denham Springs. The subject property is located directly North of the Walmart<br>Supercenter and has tremendous potential for a commercial business wanting high<br>visibility and frontage along the highly trafficked Hwy 16. |
|                  |                     | PROPERTY HIGHLIGHTS                                                                                                                                                                                                                                                                                                        |
| Lot Size:        | 2.59 Acres          | • 208 feet of frontage along Highway 16                                                                                                                                                                                                                                                                                    |
|                  |                     | • 20K+ cars per day                                                                                                                                                                                                                                                                                                        |
|                  |                     | Directly adjacent to Walmart Supercenter                                                                                                                                                                                                                                                                                   |
|                  |                     | Tremendous opportunity for retail development                                                                                                                                                                                                                                                                              |
| Price / SF:      | \$2.79              | • Much of the property lies in Flood Zone X                                                                                                                                                                                                                                                                                |