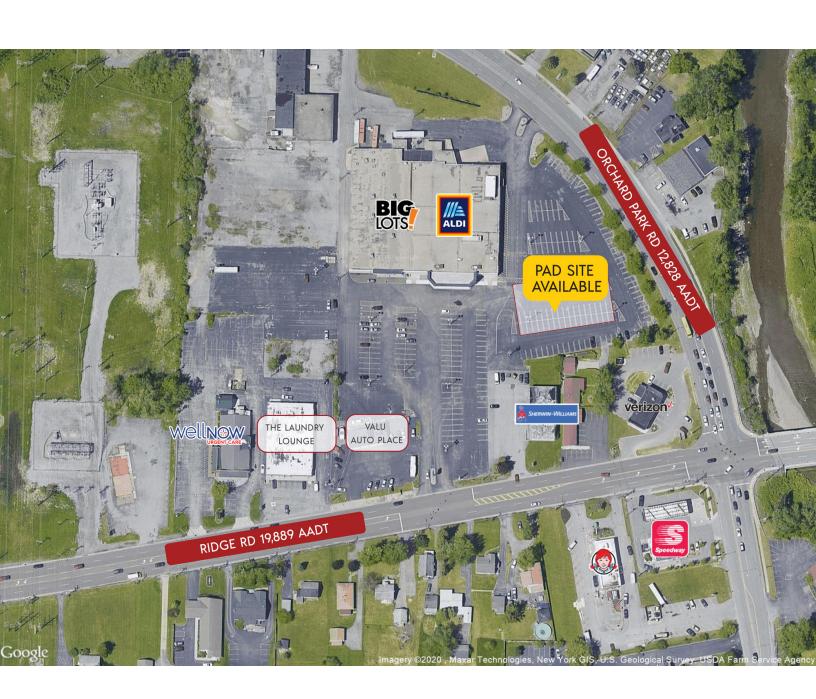

#### PROPERTY DESCRIPTION

Pad space on Ridge Road available for lease. Ideal traffic patterns, middle income demographics, dense and loyal population base. Co-Anchored by Big Lots and ALDI. Very attractive visibility from both Ridge Road and Orchard Park Road. Pad opportunity has cross parking within the large lot. Strategic location near Ridge Road retail/commerce. The plaza is located on the AM side of Ridge Road. Visibility is excellent from both directions along Ridge Road. Access is via the signalized entrance/exit to the plaza.

#### **PROPERTY HIGHLIGHTS**

- Signalized Entrance
- Pylon Signage
- Dedicated Turn Lane
- Close proximity to multiple highways
- Excellent Visibility
- Pad Site for Ground Lease

1980 Ridge Rd West Seneca, NY 14224

#### **AVAILABLE SPACES**

| SUITE    | TENANT    | SIZE (SF) | LEASE TYPE   | LEASE RATE | DESCRIPTION |
|----------|-----------|-----------|--------------|------------|-------------|
| Pad Site | Available | 6,000 SF  | Ground Lease | Negotiable |             |