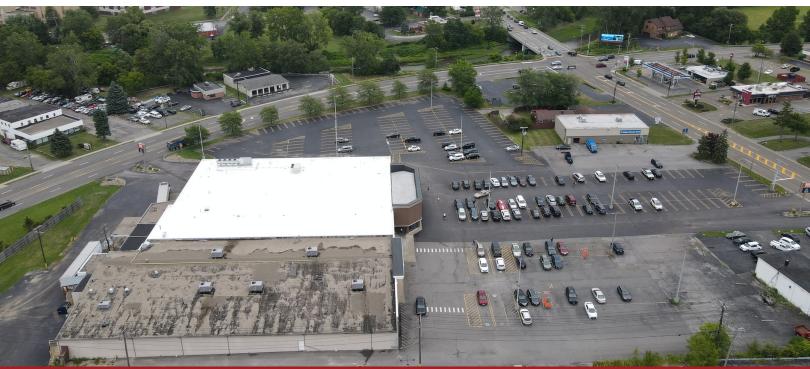

#### PROPERTY DESCRIPTION

Pad space on Ridge Road available for lease. Ideal traffic patterns, middle income demographics, dense and loyal population base. Co-Anchored by Big Lots and ALDI. Very attractive visibility from both Ridge Road and Orchard Park Road. Pad opportunity has cross parking within the large lot. Strategic location near Ridge Road retail/commerce. The plaza is located on the AM side of Ridge Road. Visibility is excellent from both directions along Ridge Road. Access is via the signalized entrance/exit to the plaza.

#### **LOCATION DESCRIPTION**

West Seneca is a southwestern suburb of Buffalo, located between Cheektowaga and Orchard Park. The retail and restaurant focal point for West Seneca is Southgate Plaza. Southgate Plaza is a 550,000-square-foot plaza anchored by The Market in the Square, Dollar Tree, Bath & Body Works, AT&T, Game Stop, GNC, Kay Jewelers, Sally Beauty, and Applebee's. A secondary focal point is the Ridge Road/Orchard Park Road area in the vicinity of I-90. Retailers in this area include Home Depot, Wegmans, Tops Markets, Office Max, and Planet Fitness. The two main thoroughfares in West Seneca are I-90 (the New York State Thruway) and Route 400 (the Aurora Expressway), both of which are limited access highways. Major employers in the area include numerous smaller manufacturing companies on the western edge of the trade area adjacent to the railroad tracks.