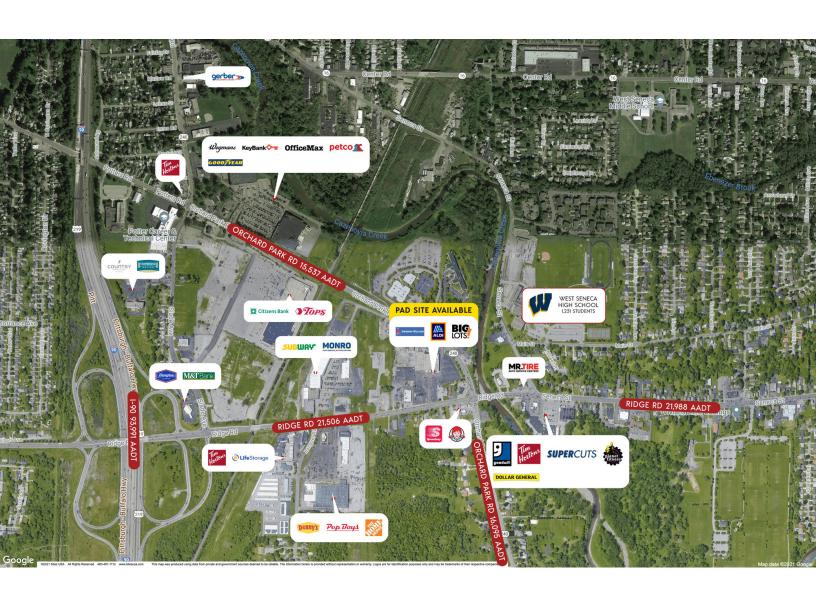

#### PROPERTY DESCRIPTION

Pad space on Ridge Road available for lease. Ideal traffic patterns, middle income demographics, dense and loyal population base. Co-Anchored by Big Lots and ALDI. Very attractive visibility from both Ridge Road and Orchard Park Road. Pad opportunity has cross parking within the large lot. Strategic location near Ridge Road retail/commerce. The plaza is located on the AM side of Ridge Road. Visibility is excellent from both directions along Ridge Road. Access is via the signalized entrance/exit to the plaza.

#### **LOCATION DESCRIPTION**

West Seneca is a southwestern suburb of Buffalo, located between Cheektowaga and Orchard Park. The retail and restaurant focal point for West Seneca is Southgate Plaza. Southgate Plaza is a 550,000-square-foot plaza anchored by The Market in the Square, Dollar Tree, Bath & Body Works, AT&T, Game Stop, GNC, Kay Jewelers, Sally Beauty, and Applebee's. A secondary focal point is the Ridge Road/Orchard Park Road area in the vicinity of I-90. Retailers in this area include Home Depot, Wegmans, Tops Markets, Office Max, and Planet Fitness. The two main thoroughfares in West Seneca are I-90 (the New York State Thruway) and Route 400 (the Aurora Expressway), both of which are limited access highways. Major employers in the area include numerous smaller manufacturing companies on the western edge of the trade area adjacent to the railroad tracks.

#### **PROPERTY HIGHLIGHTS**

- Signalized Entrance
- Pylon Signage
- Dedicated Turn Lane
- Close proximity to multiple highways
- Excellent Visibility
- Pad Site for Ground Lease

1980 Ridge Rd West Seneca, NY 14224