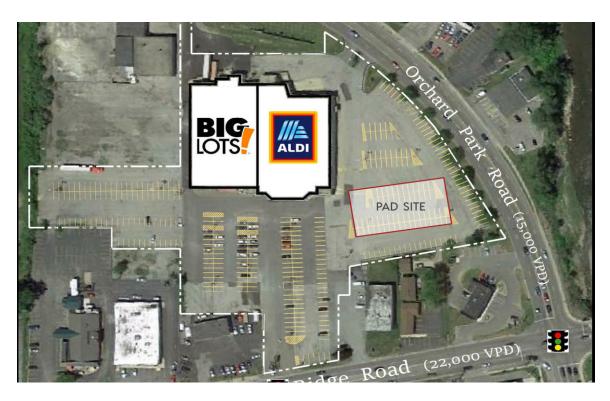

#### PROPERTY DESCRIPTION

Pad space on Ridge Road available for lease. Ideal traffic patterns, middle income demographics, dense and loyal population base. Co-Anchored by Big Lots and ALDI. Very attractive visibility from both Ridge Road and Orchard Park Road. Pad opportunity has cross parking within the large lot. Strategic location near Ridge Road retail/commerce. The plaza is located on the AM side of Ridge Road. Visibility is excellent from both directions along Ridge Road. Access is via the signalized entrance/exit to the plaza.

#### **PROPERTY HIGHLIGHTS**

- Signalized Entrance
- Pylon Signage
- Dedicated Turn Lane
- Close proximity to multiple highways
- Excellent Visibility
- Pad Site for Ground Lease

1980 Ridge Rd West Seneca, NY 14224

#### **AVAILABLE SPACES**

| SUITE    | TENANT    | SIZE (SF) | LEASE TYPE   | LEASE RATE | DESCRIPTION |
|----------|-----------|-----------|--------------|------------|-------------|
| Pad Site | Available | 6,000 SF  | Ground Lease | Negotiable |             |