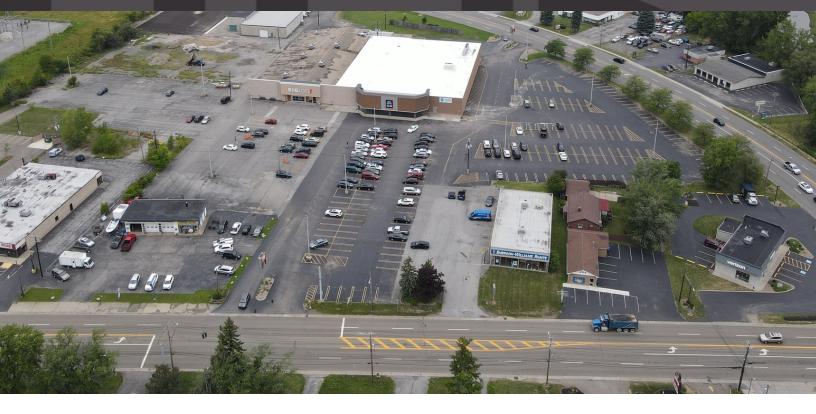

#### PROPERTY DESCRIPTION

Pad space on Ridge Road available for lease. Ideal traffic patterns, middle income demographics, dense and loyal population base. Co-Anchored by Big Lots and ALDI. Very attractive visibility from both Ridge Road and Orchard Park Road. Pad opportunity has cross parking within the large lot. Strategic location near Ridge Road retail/commerce. The plaza is located on the AM side of Ridge Road. Visibility is excellent from both directions along Ridge Road. Access is via the signalized entrance/exit to the plaza.

#### **PROPERTY HIGHLIGHTS**

- Signalized Entrance
- Pylon Signage
- Dedicated Turn Lane
- Close proximity to multiple highways
- Excellent Visibility
- Pad Site for Ground Lease

1980 Ridge Rd West Seneca, NY 14224