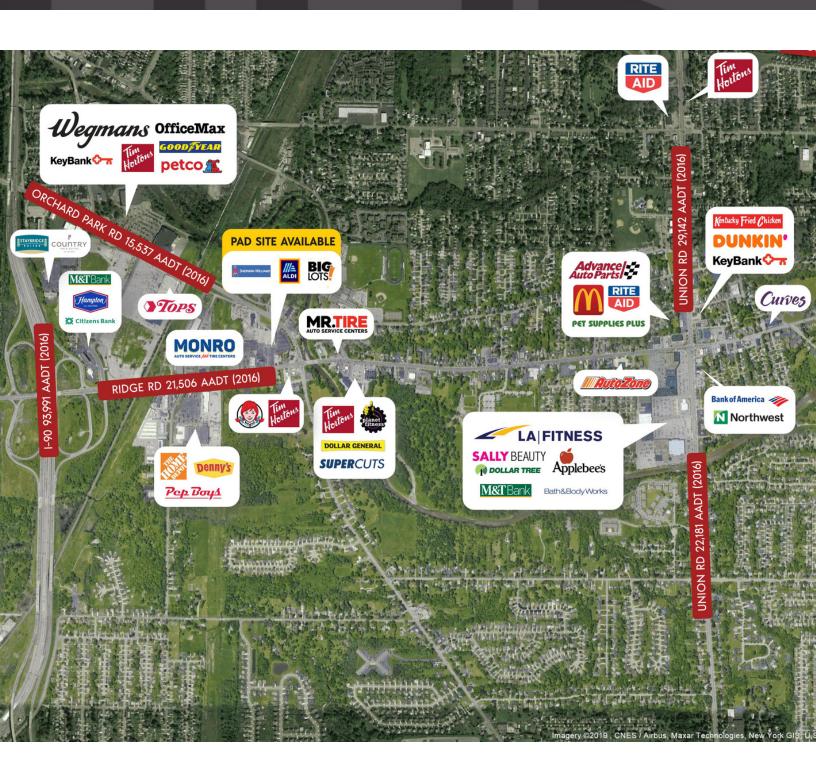

#### PROPERTY DESCRIPTION

Pad space on Ridge Road available for lease. Ideal traffic patterns, middle income demographics, dense and loyal population base. Co-Anchored by Big Lots and ALDI. Very attractive visibility from both Ridge Road and Orchard Park Road. Pad opportunity has cross parking within the large lot. Strategic location near Ridge Road retail/commerce. The plaza is located on the AM side of Ridge Road. Visibility is excellent from both directions along Ridge Road. Access is via the signalized entrance/exit to the plaza.

#### **LOCATION DESCRIPTION**

West Seneca is a southwestern suburb of Buffalo, located between Cheektowaga and Orchard Park. The retail and restaurant focal point for West Seneca is Southgate Plaza. Southgate Plaza is a 550,000-square-foot plaza anchored by The Market in the Square, Dollar Tree, Bath & Body Works, AT&T, Game Stop, GNC, Kay Jewelers, Sally Beauty, and Applebee's. A secondary focal point is the Ridge Road/Orchard Park Road area in the vicinity of I-90. Retailers in this area include Home Depot, Wegmans, Tops Markets, Office Max, and Planet Fitness. The two main thoroughfares in West Seneca are I-90 (the New York State Thruway) and Route 400 (the Aurora Expressway), both of which are limited access highways. Major employers in the area include numerous smaller manufacturing companies on the western edge of the trade area adjacent to the railroad tracks.

#### **PROPERTY HIGHLIGHTS**

- Signalized Entrance
- Pylon Signage
- Dedicated Turn Lane
- Close proximity to multiple highways
- Excellent Visibility
- Pad Site for Ground Lease

1980 Ridge Rd West Seneca, NY 14224