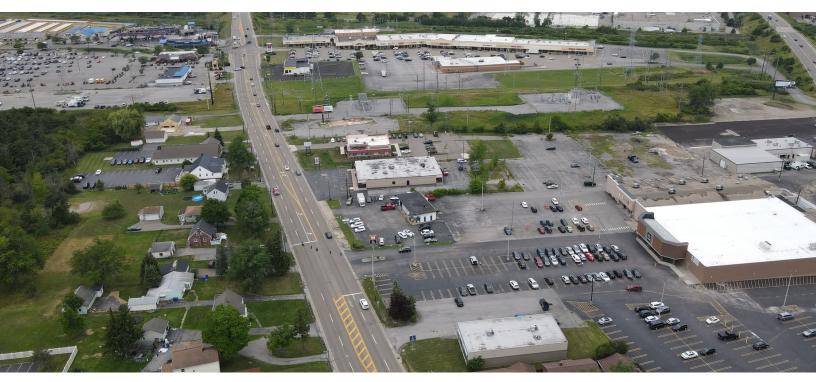

#### **LOCATION DESCRIPTION**

West Seneca is a southwestern suburb of Buffalo, located between Cheektowaga and Orchard Park. The retail and restaurant focal point for West Seneca is Southgate Plaza. Southgate Plaza is a 550,000-square-foot plaza anchored by The Market in the Square, Dollar Tree, Bath & Body Works, AT&T, Game Stop, GNC, Kay Jewelers, Sally Beauty, and Applebee's. A secondary focal point is the Ridge Road/Orchard Park Road area in the vicinity of I-90. Retailers in this area include Home Depot, Wegmans, Tops Markets, Office Max, and Planet Fitness. The two main thoroughfares in West Seneca are I-90 (the New York State Thruway) and Route 400 (the Aurora Expressway), both of which are limited access highways. Major employers in the area include numerous smaller manufacturing companies on the western edge of the trade area adjacent to the railroad tracks.