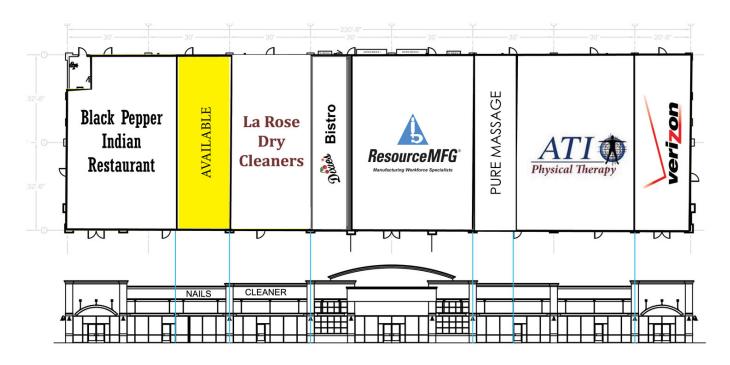

#### PROPERTY HIGHLIGHTS

- · Fully built-out nail salon available
- · Existing equipment available for purchase
- Join current tenants: Verizon, ATI Physical Therapy, Dixie's Bistro and more

Lease Rate: Contact Broker

#### **AVAILABLE SPACES**

| SUITE | SIZE (SF) | LEASE TYPE | LEASE RATE     | DESCRIPTION |  |
|-------|-----------|------------|----------------|-------------|--|
| 117   | 1,300 SF  | NNN        | Contact Broker | Nail Salon  |  |