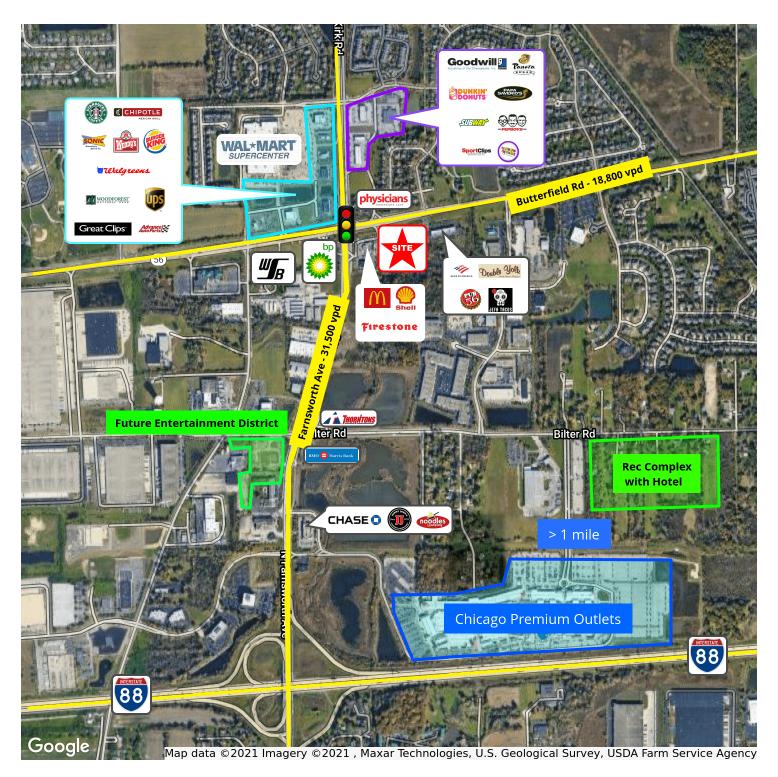

#### **LOCATION OVERVIEW**

Property ideally located at the hard-corner, stop-lighted intersection of Kirk Road and Butterfield Road. Surrounded by many retailers including: WalMart, Starbucks, Panera, WalGreens, Dunkin Donuts, T-Mobile, Sprint and Subway.

Pass-Thrus: \$7.50/SF

Convenient to Chicago Premium Outlets, located 1/2 mile south of property. The Premium Outlets were recently expanded, and is the largest outlet center in the Chicago market and ninth largest outdoor center in North America making it a top

destination that attracts tens of thousands of shoppers each year.

Building Size: 14,883 SF