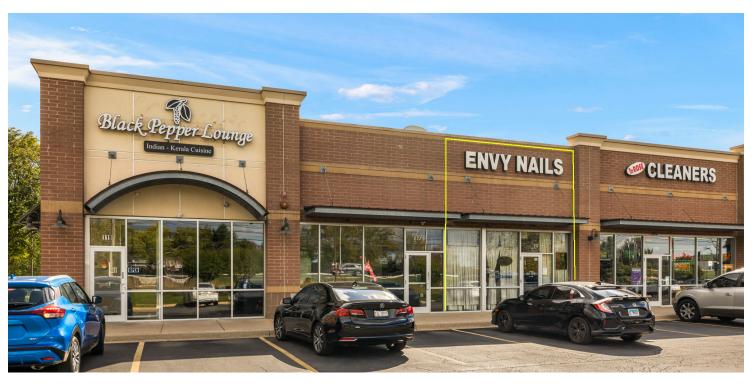

#### PROPERTY HIGHLIGHTS

- · Fully built-out nail salon available
- · Existing equipment available for purchase
- Join current tenants: Verizon, ATI Physical Therapy, Dixie's Bistro and more

Lease Rate: Contact Broker

#### **AVAILABLE SPACES**

| SUITE | SIZE (SF) | LEASE TYPE | LEASE RATE     | DESCRIPTION |  |
|-------|-----------|------------|----------------|-------------|--|
| 117   | 1,300 SF  | NNN        | Contact Broker | Nail Salon  |  |