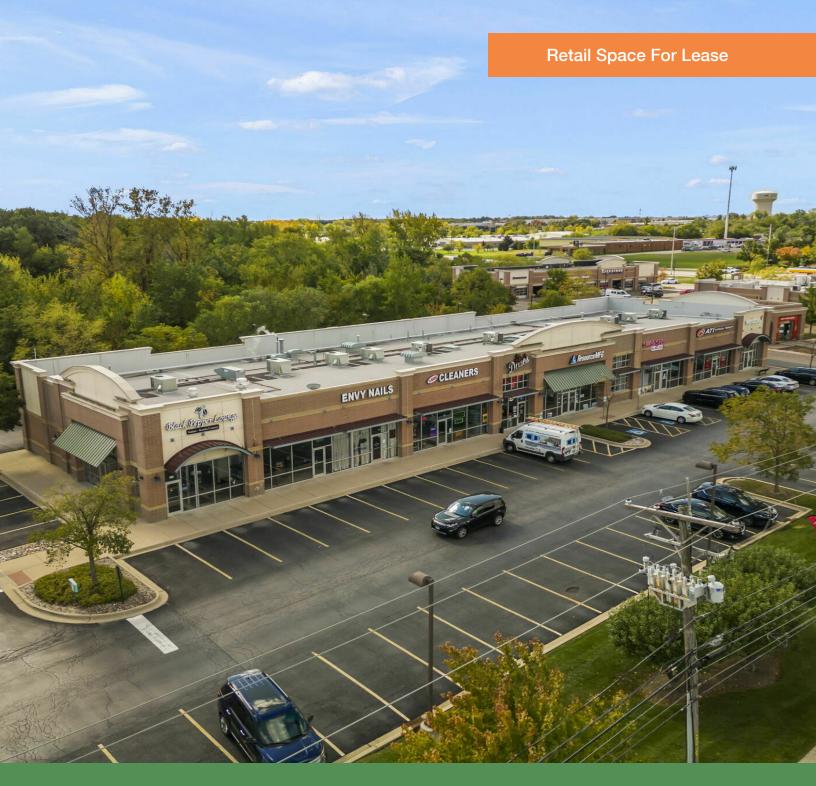

1515 BUTTERFIELD ROAD, AURORA, IL 60502

#### **OFFERING SUMMARY**

Available SF: 1,300 SF

#### **LOCATION OVERVIEW**

Property ideally located at the hard-corner, stop-lighted intersection of Kirk Road and Butterfield Road. Surrounded by many retailers including: WalMart, Starbucks, Panera, WalGreens, Dunkin Donuts, T-Mobile, Sprint and Subway.