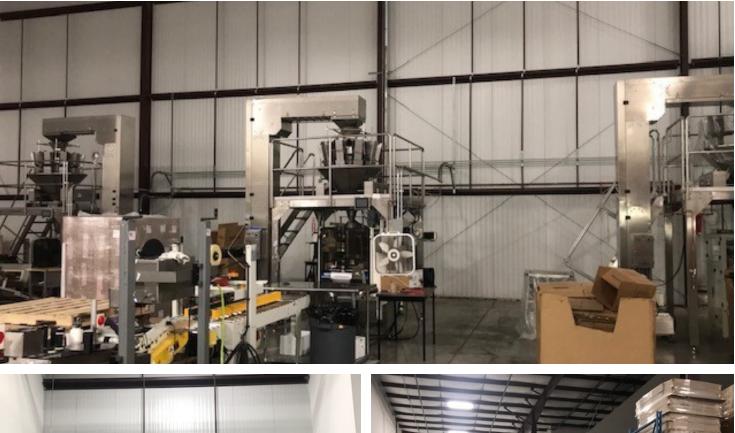

# **POWER DRIVE - 49**

\$1,150,000

49 Power Drive, Suite 1000

AVAILABLE SPACE 11,985 SF

FEATURES

- Warehouse/Industrial use + 4 Offices (1 production office)
- Conference Room, 2 ADA Compliant Restrooms, IT Room

COLDWELL BANKER COMMERCIAL FISHER GROUP 201 North Riverfront Drive, Suite 230, Mankato, MN 56001 507.625.4715

49 Power Drive, Suite 1000, Mankato, MN 56001

| OFFERING SUMMARY |             | PROPERTY OVERVIEW                                                                                                                                                                                                                                                                                                                                                                                         |
|------------------|-------------|-----------------------------------------------------------------------------------------------------------------------------------------------------------------------------------------------------------------------------------------------------------------------------------------------------------------------------------------------------------------------------------------------------------|
| Sale Price:      | \$1,150,000 | Newer warehouse/office flex space for sale. Steel frame insulated combined<br>office, warehouse and manufacturing space. 5'x6' loading dock with 8'x10' OHD.<br>Property has three offices and one production office, along with a<br>break/conference room and IT room. Includes appliances and storage closet with<br>mop sink. Space features a large upstairs open loft which could be turned into an |
| Building Size:   | 11,985 SF   | additional conference room or individual offices. The property also has separate locked entrances to production floor, upstairs loft and main office area.                                                                                                                                                                                                                                                |
|                  |             | PROPERTY HIGHLIGHTS                                                                                                                                                                                                                                                                                                                                                                                       |
| Price / SF:      | \$95.95     |                                                                                                                                                                                                                                                                                                                                                                                                           |
| 2018 Taxes       | \$18,906    |                                                                                                                                                                                                                                                                                                                                                                                                           |
| Year Built       | 2015        |                                                                                                                                                                                                                                                                                                                                                                                                           |