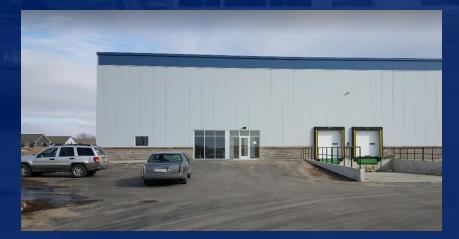

# **POWER DRIVE - 49**

\$1,150,000

49 Power Drive, Suite 1000

AVAILABLE SPACE 11,985 SF

FEATURES

- Warehouse/Industrial use + 4 Offices (1 production office)
- Conference Room, 2 ADA Compliant Restrooms, IT Room

COLDWELL BANKER COMMERCIAL FISHER GROUP 201 North Riverfront Drive, Suite 230, Mankato, MN 56001 507.625.4715

49 Power Drive, Suite 1000, Mankato, MN 56001

| OFFERING SUMMARY |             | PROPERTY OVERVIEW                                                                                                                                                                                                                                                                                                                                                                                         |
|------------------|-------------|-----------------------------------------------------------------------------------------------------------------------------------------------------------------------------------------------------------------------------------------------------------------------------------------------------------------------------------------------------------------------------------------------------------|
| Sale Price:      | \$1,150,000 | Newer warehouse/office flex space for sale. Steel frame insulated combined<br>office, warehouse and manufacturing space. 5'x6' loading dock with 8'x10' OHD.<br>Property has three offices and one production office, along with a<br>break/conference room and IT room. Includes appliances and storage closet with<br>mop sink. Space features a large upstairs open loft which could be turned into an |
| Building Size:   | 11,985 SF   | additional conference room or individual offices. The property also has separate locked entrances to production floor, upstairs loft and main office area.                                                                                                                                                                                                                                                |
|                  |             | PROPERTY HIGHLIGHTS                                                                                                                                                                                                                                                                                                                                                                                       |
| Price / SF:      | \$95.95     |                                                                                                                                                                                                                                                                                                                                                                                                           |
| 2018 Taxes       | \$18,906    |                                                                                                                                                                                                                                                                                                                                                                                                           |
| Year Built       | 2015        |                                                                                                                                                                                                                                                                                                                                                                                                           |