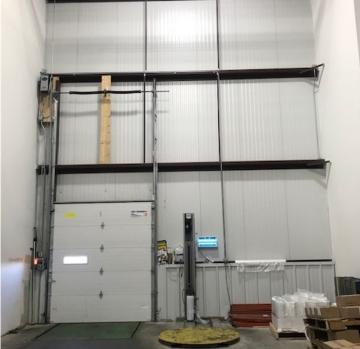

# **POWER DRIVE - 49**

\$1,150,000

49 Power Drive, Suite 1000

AVAILABLE SPACE 11,985 SF

FEATURES

- Warehouse/Industrial use + 4 Offices (1 production office)
- Conference Room, 2 ADA Compliant Restrooms, IT Room

COLDWELL BANKER COMMERCIAL FISHER GROUP 201 North Riverfront Drive, Suite 230, Mankato, MN 56001 507.625.4715

49 Power Drive, Suite 1000, Mankato, MN 56001

| OFFERING SUMMARY |             | PROPERTY OVERVIEW                                                                                                                                                                                                                                                                                                                                                                                         |
|------------------|-------------|-----------------------------------------------------------------------------------------------------------------------------------------------------------------------------------------------------------------------------------------------------------------------------------------------------------------------------------------------------------------------------------------------------------|
| Sale Price:      | \$1,150,000 | Newer warehouse/office flex space for sale. Steel frame insulated combined<br>office, warehouse and manufacturing space. 5'x6' loading dock with 8'x10' OHD.<br>Property has three offices and one production office, along with a<br>break/conference room and IT room. Includes appliances and storage closet with<br>mop sink. Space features a large upstairs open loft which could be turned into an |
| Building Size:   | 11,985 SF   | additional conference room or individual offices. The property also has separate locked entrances to production floor, upstairs loft and main office area.                                                                                                                                                                                                                                                |
|                  |             | PROPERTY HIGHLIGHTS                                                                                                                                                                                                                                                                                                                                                                                       |
| Price / SF:      | \$95.95     |                                                                                                                                                                                                                                                                                                                                                                                                           |
| 2018 Taxes       | \$18,906    |                                                                                                                                                                                                                                                                                                                                                                                                           |
| Year Built       | 2015        |                                                                                                                                                                                                                                                                                                                                                                                                           |