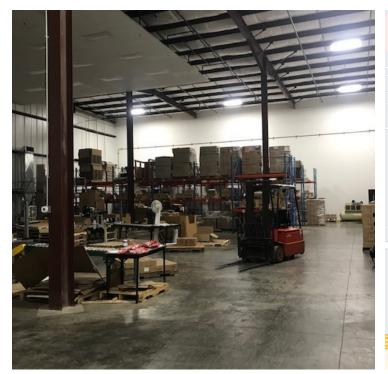

# **POWER DRIVE - 49**

\$1,150,000

49 Power Drive, Suite 1000

AVAILABLE SPACE 11,985 SF

FEATURES

- Warehouse/Industrial use + 4 Offices (1 production office)
- Conference Room, 2 ADA Compliant Restrooms, IT Room

COLDWELL BANKER COMMERCIAL FISHER GROUP 201 North Riverfront Drive, Suite 230, Mankato, MN 56001 507.625.4715

49 Power Drive, Suite 1000, Mankato, MN 56001

| OFFERING SUMMARY |             | PROPERTY OVERVIEW                                                                                                                                                                                                                                                                                                                                                                                         |
|------------------|-------------|-----------------------------------------------------------------------------------------------------------------------------------------------------------------------------------------------------------------------------------------------------------------------------------------------------------------------------------------------------------------------------------------------------------|
| Sale Price:      | \$1,150,000 | Newer warehouse/office flex space for sale. Steel frame insulated combined<br>office, warehouse and manufacturing space. 5'x6' loading dock with 8'x10' OHD.<br>Property has three offices and one production office, along with a<br>break/conference room and IT room. Includes appliances and storage closet with<br>mop sink. Space features a large upstairs open loft which could be turned into an |
| Building Size:   | 11,985 SF   | additional conference room or individual offices. The property also has separate locked entrances to production floor, upstairs loft and main office area.                                                                                                                                                                                                                                                |
|                  |             | PROPERTY HIGHLIGHTS                                                                                                                                                                                                                                                                                                                                                                                       |
| Price / SF:      | \$95.95     |                                                                                                                                                                                                                                                                                                                                                                                                           |
| 2018 Taxes       | \$18,906    |                                                                                                                                                                                                                                                                                                                                                                                                           |
| Year Built       | 2015        |                                                                                                                                                                                                                                                                                                                                                                                                           |