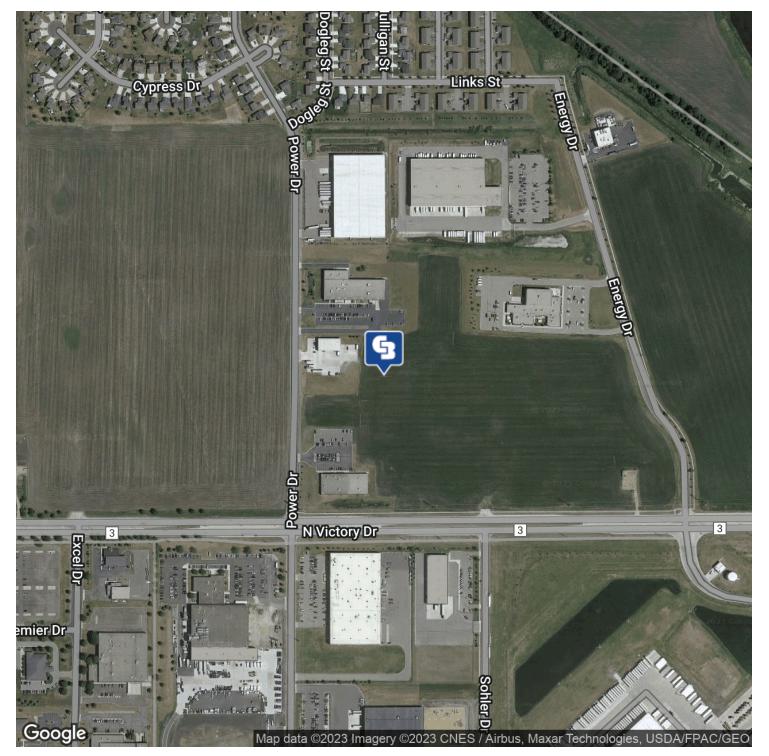

#### AREA

Located in the Energy Park of hilltop Mankato, Power Drive connects the newly upgraded County Road 12 to MN Highway 22. Four lane MN Highway 14 is blocks away, and US Highway 169 is only 5 miles West.