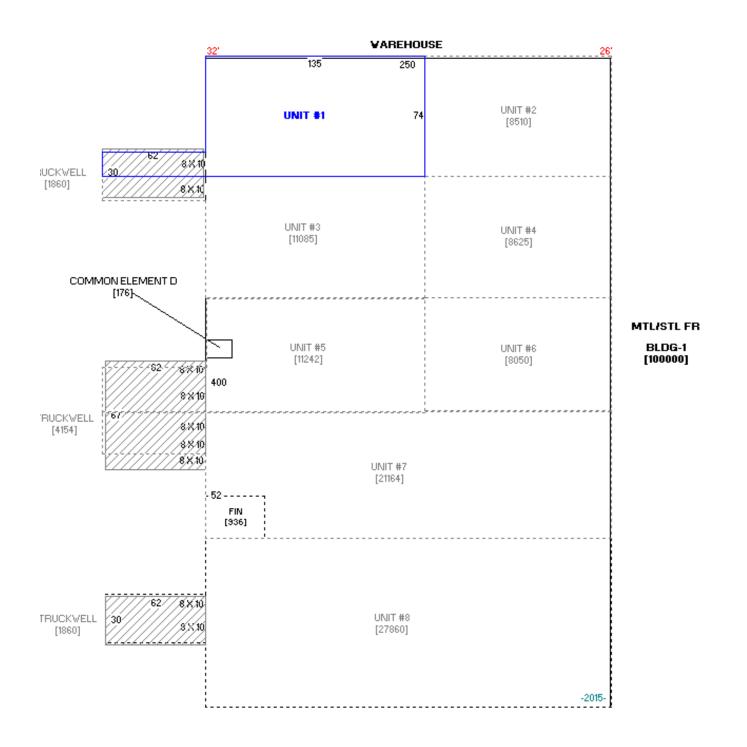

# **POWER DRIVE - 49**

\$1,150,000

49 Power Drive, Suite 1000

AVAILABLE SPACE 11,985 SF

FEATURES

- Warehouse/Industrial use + 4 Offices (1 production office)
- Conference Room, 2 ADA Compliant Restrooms, IT Room

COLDWELL BANKER COMMERCIAL FISHER GROUP 201 North Riverfront Drive, Suite 230, Mankato, MN 56001 507.625.4715

49 Power Drive, Suite 1000, Mankato, MN 56001

| OFFERING SUMMARY |             | PROPERTY OVERVIEW                                                                                                                                                                                                                                                                                                                                                                                         |
|------------------|-------------|-----------------------------------------------------------------------------------------------------------------------------------------------------------------------------------------------------------------------------------------------------------------------------------------------------------------------------------------------------------------------------------------------------------|
| Sale Price:      | \$1,150,000 | Newer warehouse/office flex space for sale. Steel frame insulated combined<br>office, warehouse and manufacturing space. 5'x6' loading dock with 8'x10' OHD.<br>Property has three offices and one production office, along with a<br>break/conference room and IT room. Includes appliances and storage closet with<br>mop sink. Space features a large upstairs open loft which could be turned into an |
| Building Size:   | 11,985 SF   | additional conference room or individual offices. The property also has separate locked entrances to production floor, upstairs loft and main office area.                                                                                                                                                                                                                                                |
|                  |             | PROPERTY HIGHLIGHTS                                                                                                                                                                                                                                                                                                                                                                                       |
| Price / SF:      | \$95.95     |                                                                                                                                                                                                                                                                                                                                                                                                           |
| 2018 Taxes       | \$18,906    |                                                                                                                                                                                                                                                                                                                                                                                                           |
| Year Built       | 2015        |                                                                                                                                                                                                                                                                                                                                                                                                           |