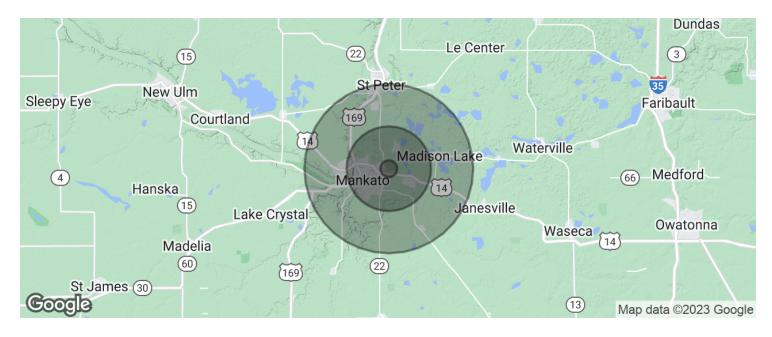

SALE

49 Power Drive, Suite 1000, Mankato, MN 56001

CBCWORLDWIDE.COM

49 Power Drive, Suite 1000, Mankato, MN 56001

CBCWORLDWIDE.COM

49 Power Drive, Suite 1000, Mankato, MN 56001

| POPULATION          | 1 MILE    | 5 MILES   | 10 MILES  |
|---------------------|-----------|-----------|-----------|
| Total population    | 413       | 43,286    | 95,903    |
| Median age          | 31.4      | 30.4      | 30.7      |
| Median age (Male)   | 31.7      | 29.1      | 29.8      |
| Median age (Female) | 31.3      | 32.5      | 32.3      |
| HOUSEHOLDS & INCOME | 1 MILE    | 5 MILES   | 10 MILES  |
| Total households    | 157       | 16,817    | 35,753    |
| # of persons per HH | 2.6       | 2.6       | 2.7       |
| Average HH income   | \$75,475  | \$55,491  | \$61,129  |
| Average house value | \$224,385 | \$186,918 | \$196,984 |

\* Demographic data derived from 2020 ACS - US Census

CBCWORLDWIDE.COM