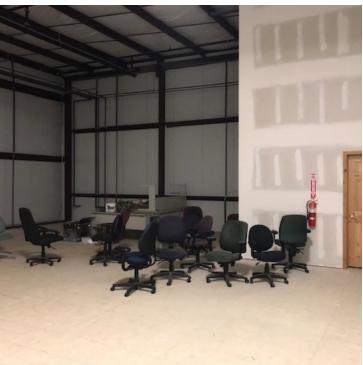

# **POWER DRIVE - 49**

\$1,150,000

49 Power Drive, Suite 1000

AVAILABLE SPACE 11,985 SF

FEATURES

- Warehouse/Industrial use + 4 Offices (1 production office)
- Conference Room, 2 ADA Compliant Restrooms, IT Room

COLDWELL BANKER COMMERCIAL FISHER GROUP 201 North Riverfront Drive, Suite 230, Mankato, MN 56001 507.625.4715

49 Power Drive, Suite 1000, Mankato, MN 56001

| OFFERING SUMMARY |             | PROPERTY OVERVIEW                                                                                                                                                                                                                                                                                                                                                                                         |
|------------------|-------------|-----------------------------------------------------------------------------------------------------------------------------------------------------------------------------------------------------------------------------------------------------------------------------------------------------------------------------------------------------------------------------------------------------------|
| Sale Price:      | \$1,150,000 | Newer warehouse/office flex space for sale. Steel frame insulated combined<br>office, warehouse and manufacturing space. 5'x6' loading dock with 8'x10' OHD.<br>Property has three offices and one production office, along with a<br>break/conference room and IT room. Includes appliances and storage closet with<br>mop sink. Space features a large upstairs open loft which could be turned into an |
| Building Size:   | 11,985 SF   | additional conference room or individual offices. The property also has separate locked entrances to production floor, upstairs loft and main office area.                                                                                                                                                                                                                                                |
|                  |             | PROPERTY HIGHLIGHTS                                                                                                                                                                                                                                                                                                                                                                                       |
| Price / SF:      | \$95.95     |                                                                                                                                                                                                                                                                                                                                                                                                           |
| 2018 Taxes       | \$18,906    |                                                                                                                                                                                                                                                                                                                                                                                                           |
| Year Built       | 2015        |                                                                                                                                                                                                                                                                                                                                                                                                           |