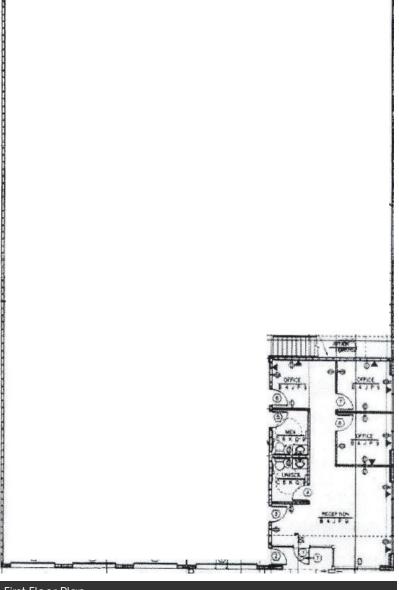

#### OFFERING SUMMARY

**Available SF:** Fully Leased

Office SF: First Floor: 960 SF

Second Floor: 960 SF

**Lease Rate:** \$8,000 per month

(NNN) Plus NNN's

Clear Height: 22'

**Sprinklers:** Yes

## FOR LEASE

First Floor Plan

Endcap Available

Joe Curran 503.616.0992 jcurran@macadamforbes.com Licensed in OR & WA

**Todd Collins** 

503.972.7283 todd@macadamforbes.com Licensed in OR & WA