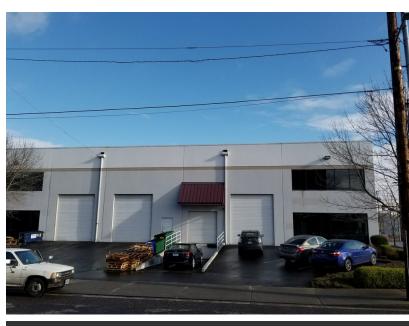

#### **PROPERTY OVERVIEW**

Endcap warehouse available in great NW Portland location, immediately off of NW Front Avenue.

#### **PROPERTY HIGHLIGHTS**

- Easy access to I-405, Highway 30 and I-5
- · Concrete tilt construction and T-5 lighting

Joe Curran

503.616.0992 jcurran@macadamforbes.com Licensed in OR & WA **Todd Collins** 