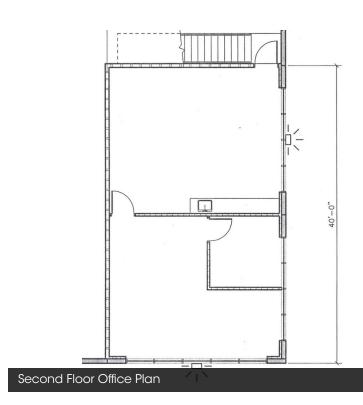

#### OFFERING SUMMARY

**Available SF:** Fully Leased

Office SF: First Floor: 960 SF

Second Floor: 960 SF

**Lease Rate:** \$8,000 per month

(NNN) Plus NNN's

Clear Height: 22'

**Sprinklers:** Yes