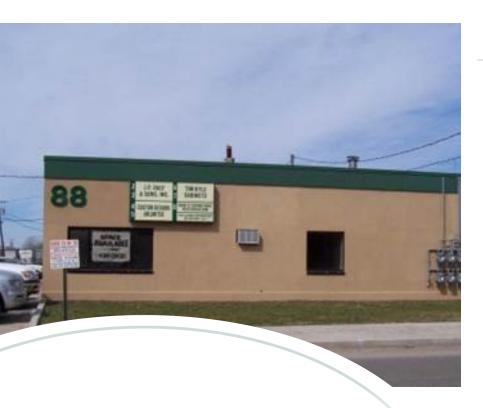

## For Sale | Industrial

Brook Avenue • Deer Park, NY 11729

| Sale Overview |                           |
|---------------|---------------------------|
| Sale Price    | N/A                       |
| Building Size | 40,000 SF                 |
| Cross Streets | S Skidmore Rd & Brook Ave |
| Traffic Count |                           |
|               |                           |

## **Property Overview**

All Sperry Van Ness® Offices Independently Owned & Operated.

| Property<br>Location | Near LIE, Between 231 and Sagikos Pkwy                   |
|----------------------|----------------------------------------------------------|
|                      |                                                          |
|                      |                                                          |
|                      |                                                          |
| Presented by         | ARIC SCHACHNER<br>631.389.5500<br>aric.schachner@svn.com |
|                      |                                                          |
|                      |                                                          |
|                      |                                                          |