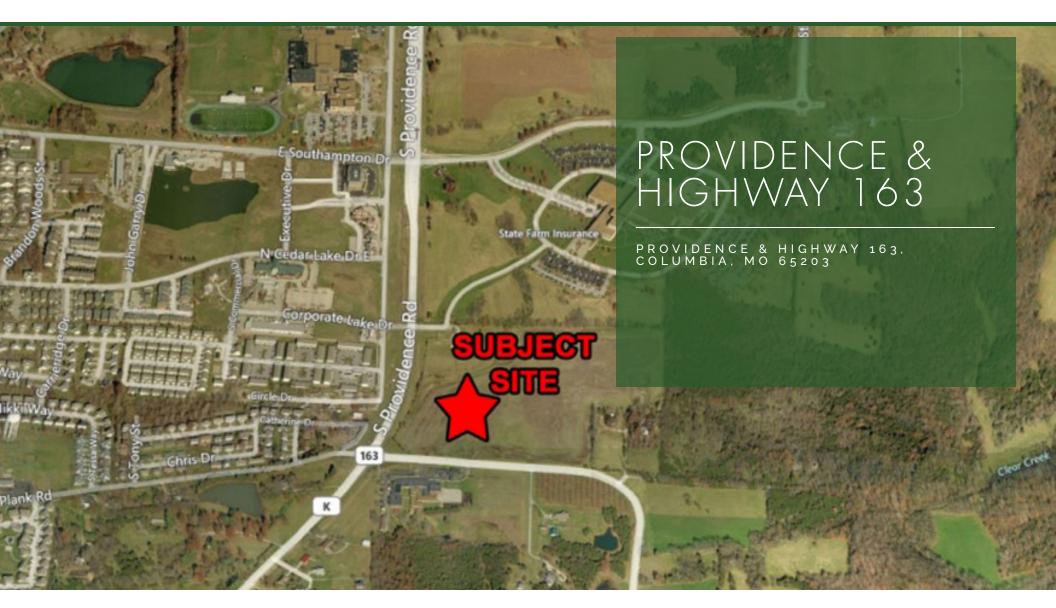

## **PROPERTY OVERVIEW**

Prime development site available in Columbia, MO. Located just 3 miles from the University of Missouri campus at the signalized intersection of Providence & Highway 163.

### **LOCATION OVERVIEW**

Prime development site available in Columbia, MO. Located just 3 miles from the University of Missouri campus at the signalized intersection of Providence & Highway 163.

### **PROPERTY HIGHLIGHTS**

- Call for Pricing
- Located at the NEC of the signalized intersection of Providence & Highway 163
- Site is graded and has all major utilities to site