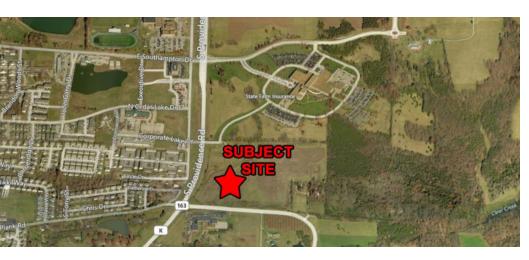

## **PROPERTY OVERVIEW**

Prime development site available in Columbia, MO. Located just 3 miles from the University of Missouri campus at the signalized intersection of Providence & Highway 163.

### **LOCATION OVERVIEW**

Prime development site available in Columbia, MO. Located just 3 miles from the University of Missouri campus at the signalized intersection of Providence & Highway 163.

### **PROPERTY HIGHLIGHTS**

- Call for Pricing
- Located at the NEC of the signalized intersection of Providence & Highway 163
- Site is graded and has all major utilities to site