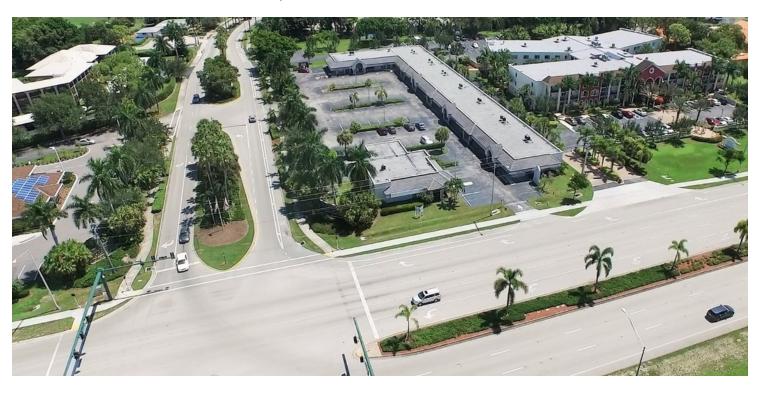

### Lely Plaza

8807 & 8831 Tamiami Trail E, Naples, FL 34113

### **PROPERTY HIGHLIGHTS**

- Excellent location on lighted intersection (US-41/Tamiami Trail & St. Andrews Blvd)
- Signage on building facing US-41 E & pylon sign
- Centrally located between Lely Resort, Treviso Bay and The Isles currently under construction.
- Unit 8807 end unit (BUILT-OUT MEDICAL)
- High traffic counts reporting 39,013 cars per day