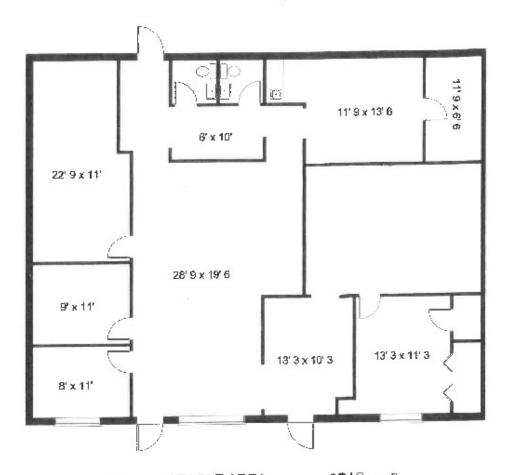

## Lely Plaza

8803-8833 Tamiami Trail E, Naples, FL 34113
8831-33 TAMIAMI TRAIL EAST
NAPLES, FL

TOTAL USEABLE AREA

2212 sq. ft.

PRECISION FLOORPLANS, INC www.precisionfloorplans.com 239 - 556 - 9411

> and removation of the control of the control of the

EPC13 Precision Prooptions, IPC 4 Engine reserved. For porphistion in use or copy, pileste Califa 90) PAR Rdr 1