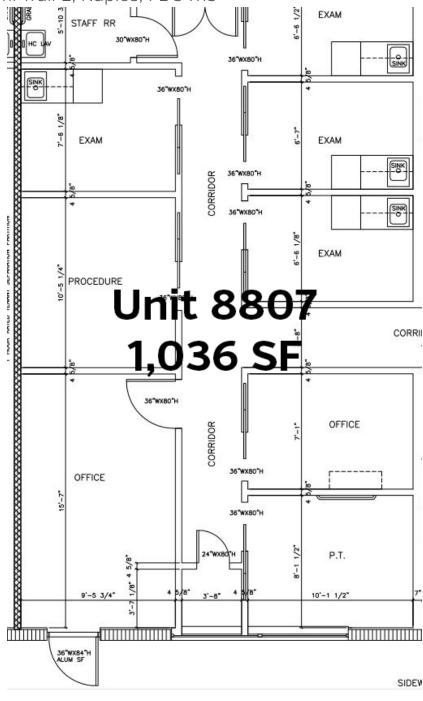

### **OFFERING SUMMARY**

Available SF: **8807:** 1,036 SF

**8831:** 2,012 SF

Lease Rate: **8807:** \$19.00/SF

**8831:** \$14.00/SF

Estimated CAM: \$5.26 PSF

Lot Size: 1.84 Acres

Building Size: 20,000 SF

### **PROPERTY OVERVIEW**

Unit 8807 is a fully built-out and remodeled medical office space comprising of four exam rooms, two offices, restroom, lab and waiting room. Contact for showing instructions.