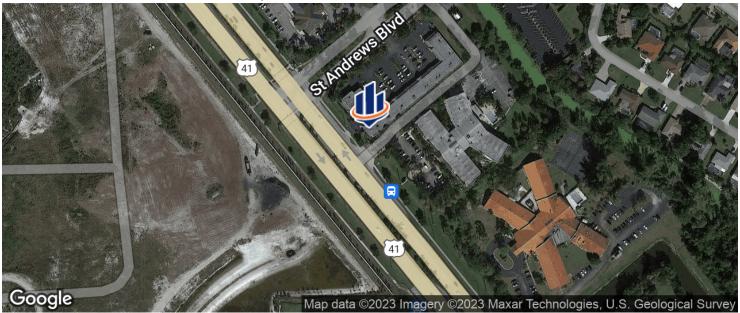

### Lely Plaza

8807 & 8831 Tamiami Trail E, Naples, FL 34113

### **PROPERTY HIGHLIGHTS**

- Excellent location on lighted intersection (US-41/Tamiami Trail & St. Andrews Blvd)
- Signage on building facing US-41 E & pylon sign
- Centrally located between Lely Resort, Treviso Bay and The Isles currently under construction.
- Unit 8807 end unit (BUILT-OUT MEDICAL)
- High traffic counts reporting 39,013 cars per day