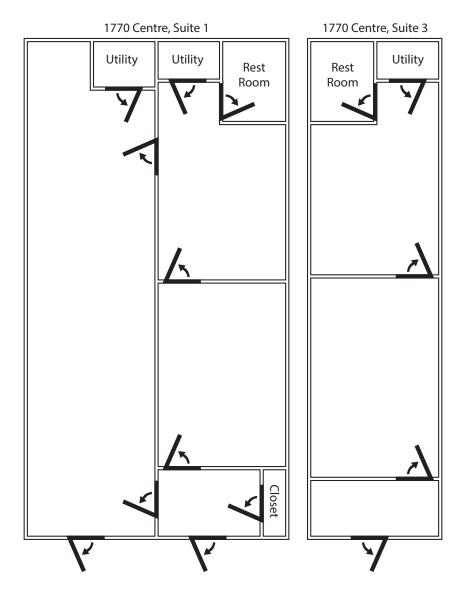

## **Property Overview**

- Multiple office/retail spaces with with various configurations from 500 to 2,000 SF
- Upper level has high visibilty from Hwy 44, across from Western Dakota Tech, lower level faces Centre St
- Easy parking and access from either side of the development
- Development built in 2009, some suites are first generation, but all have high quality finishes
- Zoned as Light Industrial

## **Pricing**

| Suite                  | SF    | Lease Rate | CAM   |
|------------------------|-------|------------|-------|
| 1760 Centre, Suite 2   | 500   | \$550      | \$50  |
| 1760 Centre, Suite 4   | 1,000 | \$850      | \$100 |
|                        |       |            |       |
| 1770 Centre, Suite A/B | 3,000 | \$3,478    | \$300 |
| 1770 Centre, Suite 1   | 1,000 | \$750      | \$100 |
| 1770 Centre, Suite 3   | 500   | \$550      | \$50  |
|                        |       |            |       |
| 1774 Centre, Suite A   | 2,000 | \$1,600    | \$200 |