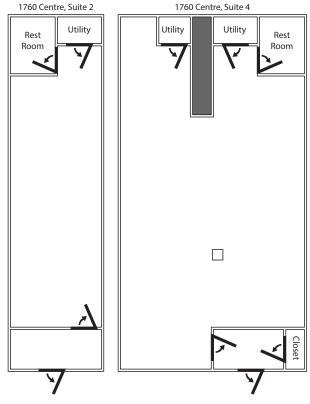

## **Pricing**

| Suite                  | SF    | Lease Rate | CAM   |
|------------------------|-------|------------|-------|
| 1760 Centre, Suite 2   | 500   | \$550      | \$50  |
| 1760 Centre, Suite 4   | 1,000 | \$850      | \$100 |
|                        |       |            |       |
| 1770 Centre, Suite A/B | 3,000 | \$3,478    | \$300 |
| 1770 Centre, Suite 1   | 1,000 | \$750      | \$100 |
| 1770 Centre, Suite 3   | 500   | \$550      | \$50  |
|                        |       |            |       |
| 1774 Centre, Suite A   | 2,000 | \$1,600    | \$200 |