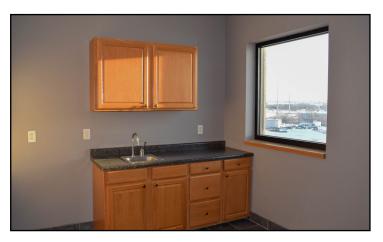

## **Property Overview**

- Multiple office/retail spaces with with various configurations from 500 to 2,000 SF
- Upper level has high visibilty from Hwy 44, across from Western Dakota Tech, lower level faces Centre St
- Easy parking and access from either side of the development
- Development built in 2009, some suites are first generation, but all have high quality finishes
- Zoned as Light Industrial