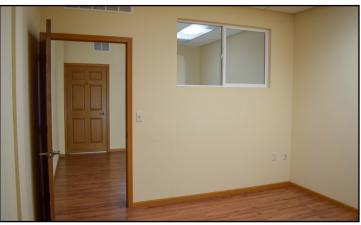

## **Property Overview**

- Multiple office/retail spaces with with various configurations from 500 to 2,000 SF
- Upper level has high visibilty from Hwy 44, across from Western Dakota Tech, lower level faces Centre St
- Easy parking and access from either side of the development
- Development built in 2009, some suites are first generation, but all have high quality finishes
- Zoned as Light Industrial