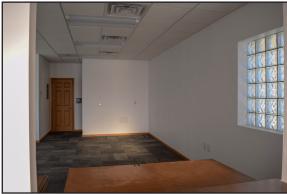

## **Property Overview**

- Multiple office/retail spaces with with various configurations from 500 to 2,000 SF
- Upper level has high visibilty from Hwy 44, across from Western Dakota Tech, lower level faces Centre St
- Easy parking and access from either side of the development
- Development built in 2009, some suites are first generation, but all have high quality finishes
- Zoned as Light Industrial