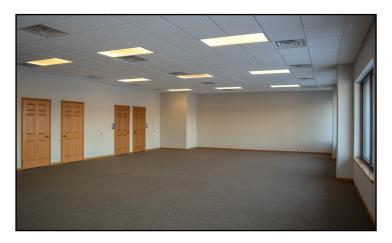

## **Property Overview**

- Multiple office/retail spaces with with various configurations from 500 to 2,000 SF
- Upper level has high visibilty from Hwy 44, across from Western Dakota Tech, lower level faces Centre St
- Easy parking and access from either side of the development
- Development built in 2009, some suites are first generation, but all have high quality finishes
- Zoned as Light Industrial