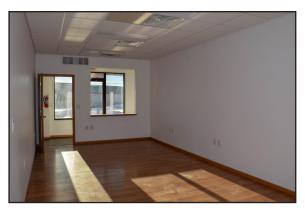

## **Property Overview**

- Multiple office/retail spaces with with various configurations from 500 to 2,000 SF
- Upper level has high visibilty from Hwy 44, across from Western Dakota Tech, lower level faces Centre St
- Easy parking and access from either side of the development
- Development built in 2009, some suites are first generation, but all have high quality finishes
- Zoned as Light Industrial