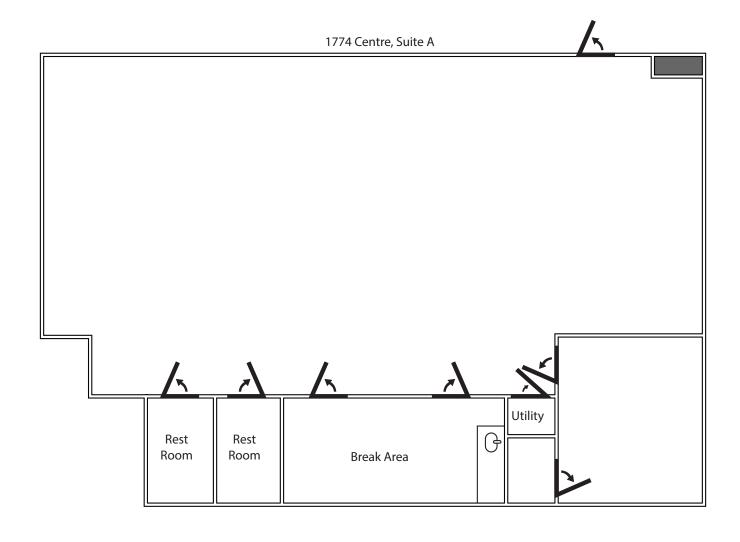

## **Pricing**

| Suite                  | SF    | Lease Rate | CAM   |
|------------------------|-------|------------|-------|
| 1760 Centre, Suite 2   | 500   | \$550      | \$50  |
| 1760 Centre, Suite 4   | 1,000 | \$850      | \$100 |
|                        |       |            |       |
| 1770 Centre, Suite A/B | 3,000 | \$3,478    | \$300 |
| 1770 Centre, Suite 1   | 1,000 | \$750      | \$100 |
| 1770 Centre, Suite 3   | 500   | \$550      | \$50  |
|                        |       |            |       |
| 1774 Centre, Suite A   | 2,000 | \$1,600    | \$200 |