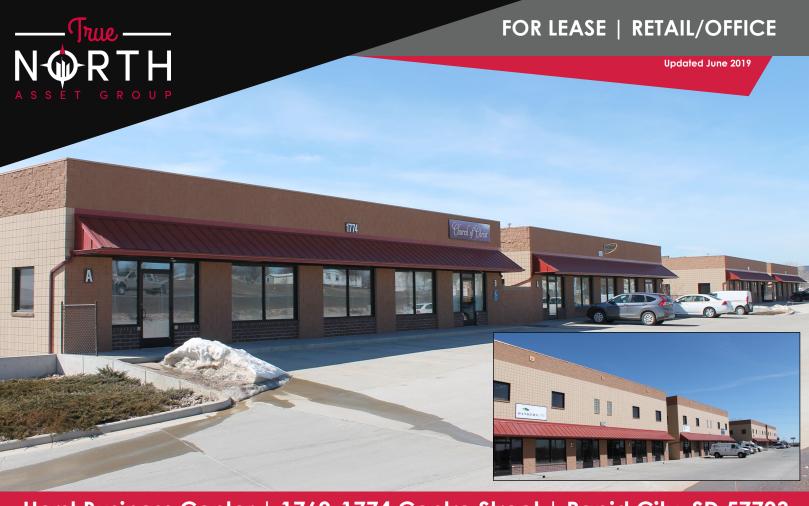

## Horst Business Center | 1760-1774 Centre Street | Rapid City, SD 57703

Exclusively listed by: Shannon Brinker | Commercial Broker | 605.415.7222 | shannon@truenorthassetgroup.com

## **Property Overview**

- Multiple office/retail spaces with with various configurations from 500 to 2,000 SF
- Upper level has high visibilty from Hwy 44, across from Western Dakota Tech, lower level faces Centre St
- Easy parking and access from either side of the development
- Development built in 2009, some suites are first generation, but all have high quality finishes
- Zoned as Light Industrial