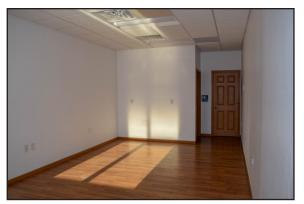

## **Property Overview**

- Multiple office/retail spaces with with various configurations from 500 to 2,000 SF
- Upper level has high visibilty from Hwy 44, across from Western Dakota Tech, lower level faces Centre St
- Easy parking and access from either side of the development
- Development built in 2009, some suites are first generation, but all have high quality finishes
- Zoned as Light Industrial