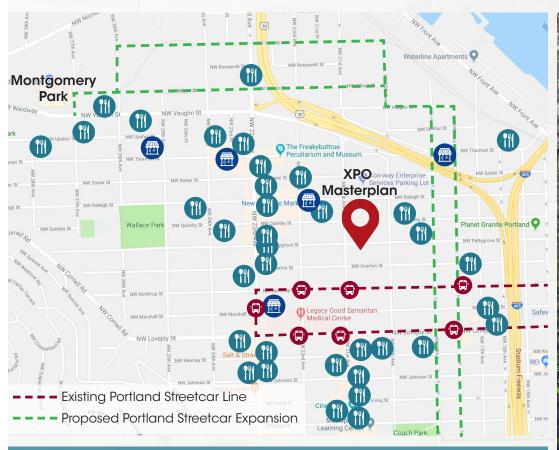

# LOCATION & AMENITIES

Located in NW Portland, this property is surrounded by restaurants, retail shopping, breweries and more. Centrally located, it is in walking distance to neighborhoods such as NW 23rd, Slabtown, the Pearl District and Downtown. It is conveniently situated just off of I-405 and Highway 30 and is serviced by public transit including TriMet buses and the Portland Streetcar making it extremely accessible. The property is also situated in the center of new development including the XPO Masterplan area, new multi-family projects, and a proposed streetcar expansion.