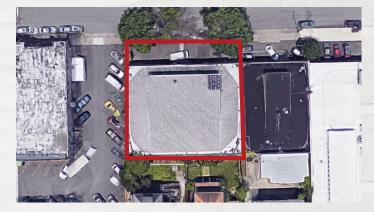

## **TOTAL BUILDING SF**

8,000 SF

#### **PARKING**

2,000 SF of off-street parking