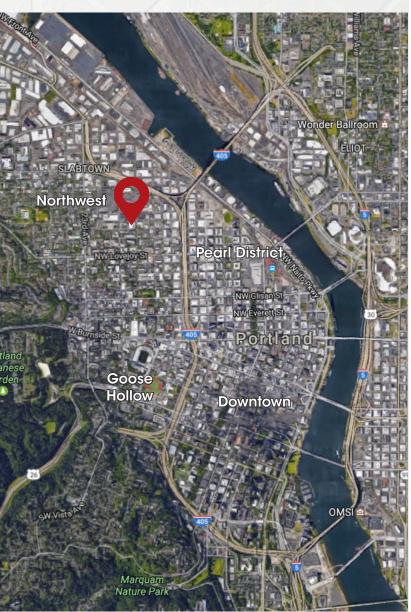

# LOCATION & AMENITIES

Located in NW Portland, this property is surrounded by restaurants, retail shopping, breweries and more. Centrally located, it is in walking distance to neighborhoods such as NW 23rd, Slabtown, the Pearl District and Downtown. It is conveniently situated just off of I-405 and Highway 30 and is serviced by public transit including TriMet buses and the Portland Streetcar making it extremely accessible. The property is also situated in the center of new development including the XPO Masterplan area, new multi-family projects, and a proposed streetcar expansion.