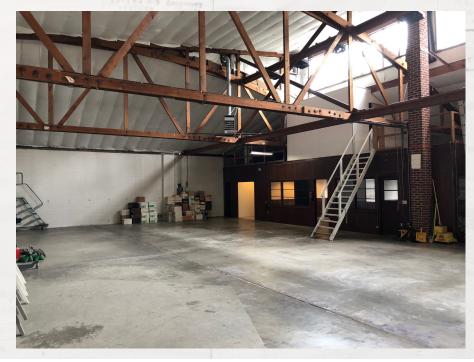

# CLOSE-IN NW WAREHOUSE / CREATIVE SPACE

2056 NW Pettygrove Street, Portland Oregon



# FOR MORE INFORMATION, CONTACT:

Seth Platsman 503.416.0091 seth@macadamforbes.com Colin Russell 503.972.7295 colin@macadamforbes.com





# PROPERTY INFORMATION

## **TOTAL BUILDING SF**

8,000 SF

## **ZONING**

CM3, Commercial Mixed Use 3

#### **PARKING**

2,000 SF of off-street parking

#### LOADING

1 grade level door

#### **POWER**

200 amps - 3 phase power

## **LEASE RATE**

\$15.00/SF NNN

#### **CALL FOR SALE PRICING**











# LOCATION & AMENITIES



Located in NW Portland, this property is surrounded by restaurants, retail shopping, breweries and more. Centrally located, it is in walking distance to neighborhoods such as NW 23rd, Slabtown, the Pearl District and Downtown. It is conveniently situated just off of I-405 and Highway 30 and is serviced by public transit including TriMet buses and the Portland Streetcar making it extremely accessible. The property is also situated in the center of new development including the XPO Masterplan area, new multi-family projects, and a proposed streetcar expansion.