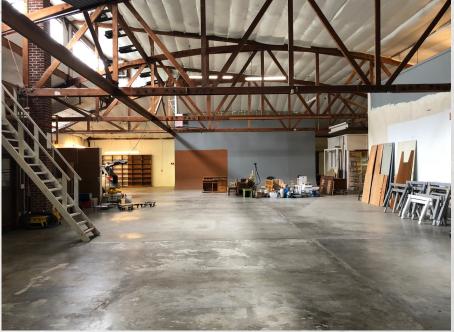

# CLOSE-IN NW WAREHOUSE / CREATIVE SPACE

2056 NW Pettygrove Street, Portland Oregon

## **TOTAL BUILDING SF**

8,000 SF

#### **PARKING**

2,000 SF of off-street parking

#### LOADING

1 grade level door

#### **POWER**

200 amps - 3 phase power