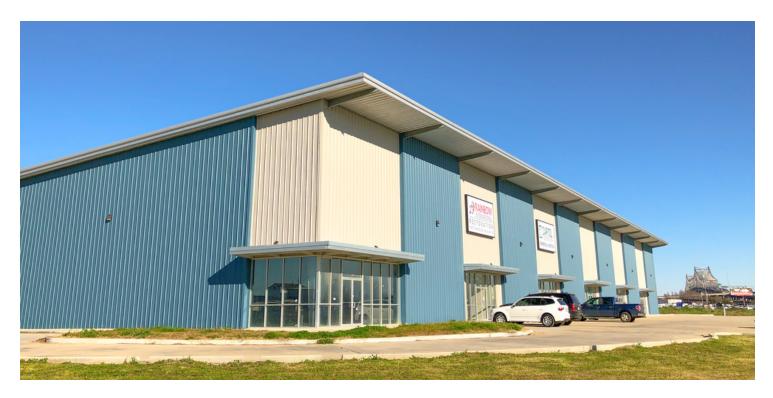

#### PROPERTY OVERVIEW

Suite 2 is 3,500 SF of turn-key, clear span, flex space with tremendous buildout potential for office, warehouse, showroom, and more, depending on tenant needs. The landlord will fit the suite to the tenant, including adding roll-up doors as needed, or interior buildout for an office or showroom space.

As an added bonus, the landlord has other suites in the building and acreage next door, adding to the possibilities for this Port Allen gem. With prime I-10 frontage, this space has unobstructed visibility by 100,000+ cars/day.