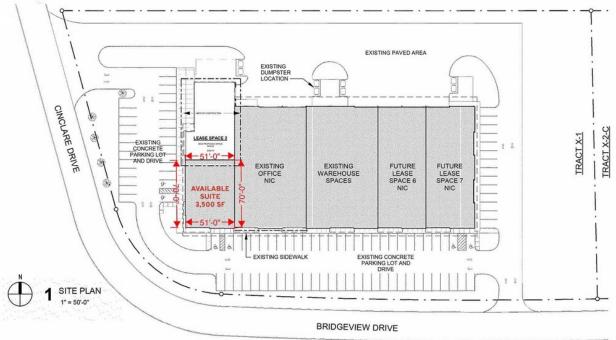

#### PROPERTY OVERVIEW

Suite 2 is 3,500 SF of turn-key, clear span, flex space with tremendous buildout potential for office, warehouse, showroom, and more, depending on tenant needs. The landlord will fit the suite to the tenant, including adding roll-up doors as needed, or interior buildout for an office or showroom space.

### Jacob Loveland (C) 225.460.0877

DIMENSIONS ARE APPROXIMATE