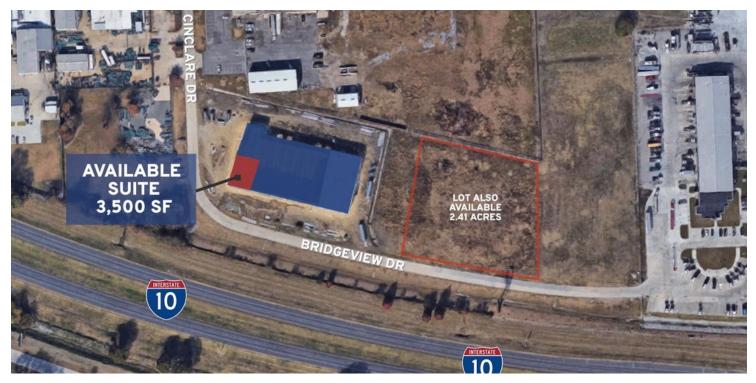

As an added bonus, the landlord has other suites in the building and acreage next door, adding to the possibilities for this Port Allen gem. With prime I-10 frontage, this space has unobstructed visibility by 100,000+ cars/day.

### LOCATION OVERVIEW

Heading west on Commercial Dr, make a left onto Cinclare which turns into Bridgeview Drive. Suite 2, a corner suite, is located adjacent to Interstate 10 West, less than half a mile from the Mississippi River bridge.