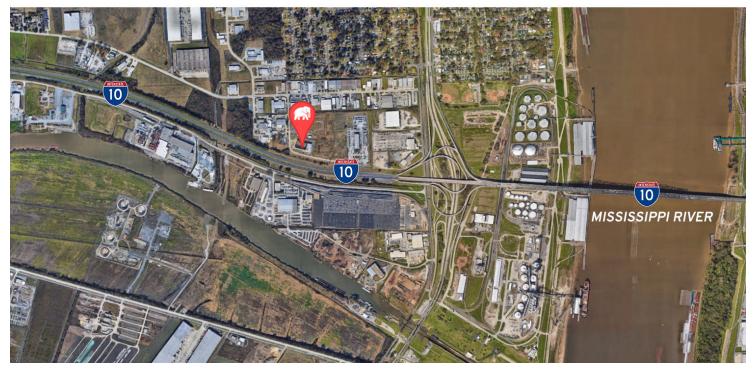

As an added bonus, the landlord has other suites in the building and acreage next door, adding to the possibilities for this Port Allen gem. With prime I-10 frontage, this space has unobstructed visibility by 100,000+ cars/day.

### LOCATION OVERVIEW

Heading west on Commercial Dr, make a left onto Cinclare which turns into Bridgeview Drive. Suite 2, a corner suite, is located adjacent to Interstate 10 West, less than half a mile from the Mississippi River bridge.