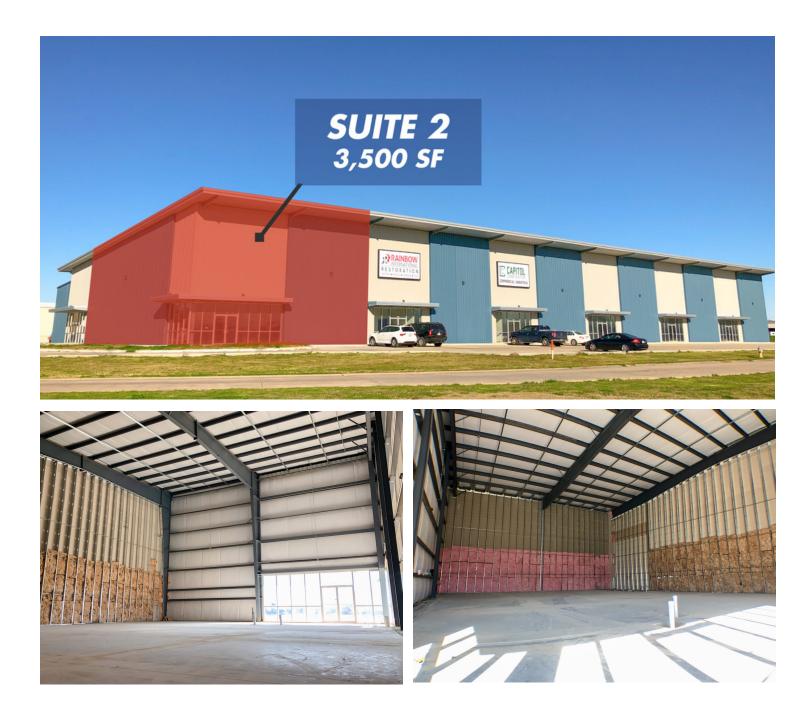

#### PROPERTY OVERVIEW

Suite 2 is 3,500 SF of turn-key, clear span, flex space with tremendous buildout potential for office, warehouse, showroom, and more, depending on tenant needs. The landlord will fit the suite to the tenant, including adding roll-up doors as needed, or interior buildout for an office or showroom space.

As an added bonus, the landlord has other suites in the building and acreage next door, adding to the possibilities for this Port Allen gem. With prime I-10 frontage, this space has unobstructed visibility by 100,000+ cars/day.