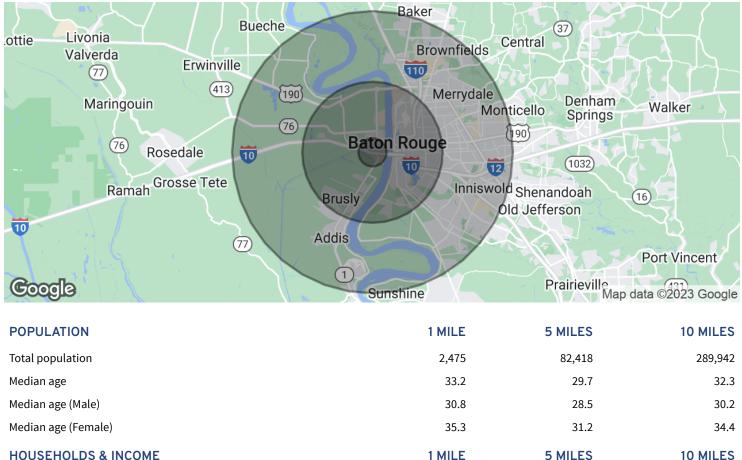

#### Jacob Loveland (C) 225.460.0877

MAP DATA ©2018 GOOGLE

Jacob Loveland (C) 225.460.0877

| HOUSEHOEDS & INCOME |           | 5 MILLS   | TO MILLS  |
|---------------------|-----------|-----------|-----------|
| Total households    | 943       | 31,378    | 110,396   |
| # of persons per HH | 2.6       | 2.6       | 2.6       |
| Average HH income   | \$45,055  | \$49,057  | \$57,937  |
| Average house value | \$114,591 | \$187,637 | \$228,324 |
|                     |           |           |           |

\* Demographic data derived from 2020 ACS - US Census

Jacob Loveland (C) 225.460.0877

225.460.0877 | https://elifinrealty.com 640 Main St, Suite A, Baton Rouge, LA 70801

Broker of Record, Mathew Laborde; Licensed by the Louisiana, Mississippi, and Ohio Real Estate Commissions. This information has been secured from sources we believe to be reliable, but we make no representations or warranties, expressed or implied, as to the accuracy of the information. References to square footage or age are approximate. Interested parties must verify the information and bears all risk for any inaccuracies.