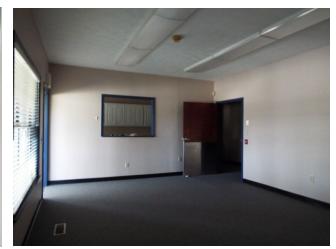

#### **PROPERTY OVERVIEW**

Large commercial building previously used as a dialysis center. 5,380 square feet of space includes a large waiting room, handicap bathrooms, reception area, 6 exam rooms, utility room, nursing station, large open room with 15 stations and central station with wash basins. There is also an electrical room, office with private bath and supply room. The front of the building has a portico with handicap ramp and wheelchair lift. The building comes with a total of 27 parking spaces, 6 in the front and 21 spaces on the side and rear of the building. The back of the building also has a loading dock.