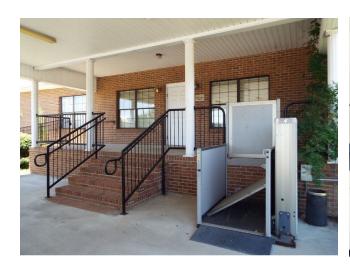

#### **PROPERTY OVERVIEW**

Large commercial building previously used as a dialysis center. 5,380 square feet of space includes a large waiting room, handicap bathrooms, reception area, 6 exam rooms, utility room, nursing station, large open room with 15 stations and central station with wash basins. There is also an electrical room, office with private bath and supply room. The front of the building has a portico with handicap ramp and wheelchair lift. The building comes with a total of 27 parking spaces, 6 in the front and 21 spaces on the side and rear of the building. The back of the building also has a loading dock.