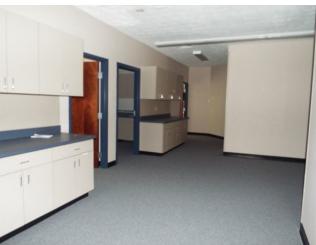

#### **PROPERTY OVERVIEW**

Large commercial building previously used as a dialysis center. 5,380 square feet of space includes a large waiting room, handicap bathrooms, reception area, 6 exam rooms, utility room, nursing station, large open room with 15 stations and central station with wash basins. There is also an electrical room, office with private bath and supply room. The front of the building has a portico with handicap ramp and wheelchair lift. The building comes with a total of 27 parking spaces, 6 in the front and 21 spaces on the side and rear of the building. The back of the building also has a loading dock.