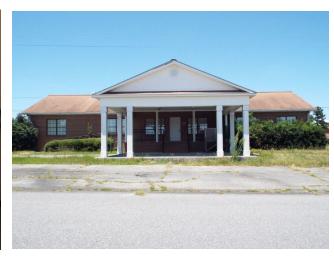

#### **PROPERTY OVERVIEW**

Large commercial building previously used as a dialysis center. 5,380 square feet of space includes a large waiting room, handicap bathrooms, reception area, 6 exam rooms, utility room, nursing station, large open room with 15 stations and central station with wash basins. There is also an electrical room, office with private bath and supply room. The front of the building has a portico with handicap ramp and wheelchair lift. The building comes with a total of 27 parking spaces, 6 in the front and 21 spaces on the side and rear of the building. The back of the building also has a loading dock.