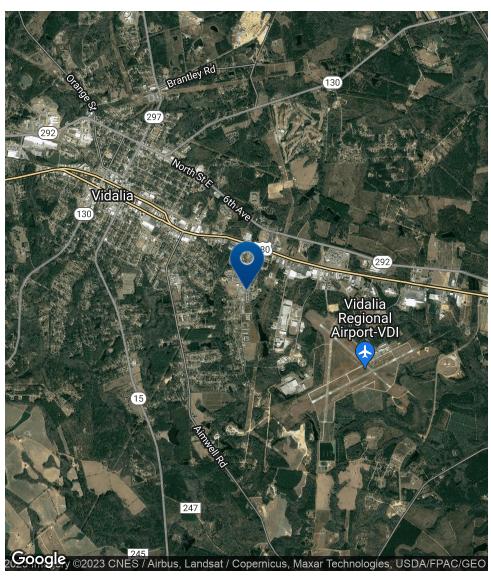

#### **LOCATION OVERVIEW**

Located in Vidalia near a variety of healthcare facilities and a state of the art medical facility. Just south of Highway 280 and Meadows Regional Medical Center.