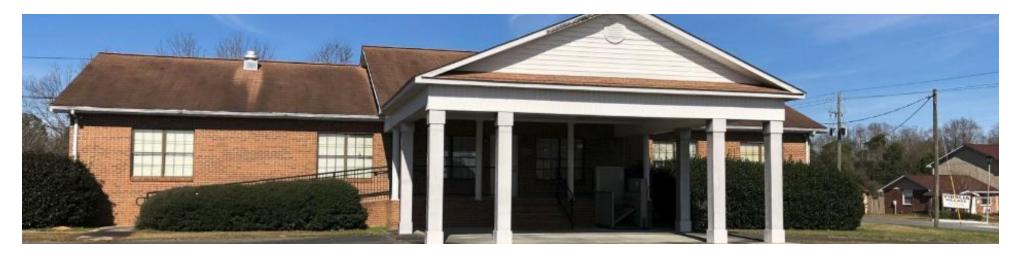

#### **PROPERTY OVERVIEW**

Large commercial building previously used as a dialysis center. 5,380 square feet of space includes a large waiting room, handicap bathrooms, reception area, 6 exam rooms, utility room, nursing station, large open room with 15 stations and central station with wash basins. There is also an electrical room, office with private bath and supply room. The front of the building has a portico with handicap ramp and wheelchair lift. The building comes with a total of 27 parking spaces, 6 in the front and 21 spaces on the side and rear of the building. The back of the building also has a loading dock.