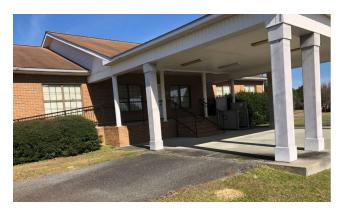

#### **PROPERTY OVERVIEW**

Large commercial building previously used as a dialysis center. 5,380 square feet of space includes a large waiting room, handicap bathrooms, reception area, 6 exam rooms, utility room, nursing station, large open room with 15 stations and central station with wash basins. There is also an electrical room, office with private bath and supply room. The front of the building has a portico with handicap ramp and wheelchair lift. The building comes with a total of 27 parking spaces, 6 in the front and 21 spaces on the side and rear of the building. The back of the building also has a loading dock.