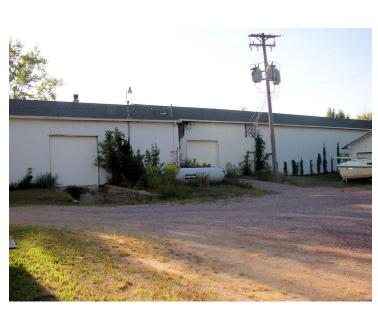

### **PROPERTY OVERVIEW**

LOW RENT! Located only 15 minutes south of Mankato on newly completed Highway 22. This heavily foamed warehouse is located behind the historic Beauford Creamery. Building B can be leased in its entirety of 5,460 SF using the connecting 6'5" door OR can be leased as two separate spaces, each with separate entrance. Space A garage door could be provided as a dock with load levelers if needed. Tenant pays propane if heat is required and responsible for snow removal. Landlord pays electricity (unless tenant needs heavy power). Tenant pays garbage.

Leasable Areas:

(A) 2,604SF at \$3/SF/\$651Mo. (B) 2,856 SF at \$3/SF/\$751Mo. (A+B) 5,460 SF at \$3/SF/\$1365 Mo.

Building A is currently leased.

Building Size: 5,460 SF **PROPERTY HIGHLIGHTS** 

CBCWORLDWIDE.COM