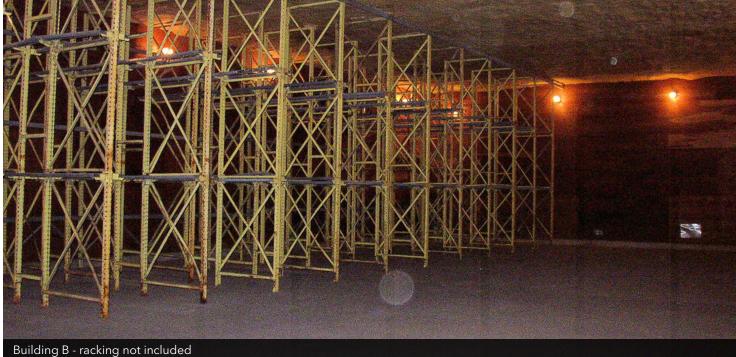

### **PROPERTY OVERVIEW**

LOW RENT! Located only 15 minutes south of Mankato on newly completed Highway 22. This heavily foamed warehouse is located behind the historic Beauford Creamery. Building B can be leased in its entirety of 5,460 SF using the connecting 6'5" door OR can be leased as two separate spaces, each with separate entrance. Space A garage door could be provided as a dock with load levelers if needed. Tenant pays propane if heat is required and responsible for snow removal. Landlord pays electricity (unless tenant needs heavy power). Tenant pays garbage.

Leasable Areas:

(A) 2,604SF at \$3/SF/\$651Mo. (B) 2,856 SF at \$3/SF/\$751Mo. (A+B) 5,460 SF at \$3/SF/\$1365 Mo.

Building A is currently leased.

Building Size: 5,460 SF **PROPERTY HIGHLIGHTS** 

CBCWORLDWIDE.COM