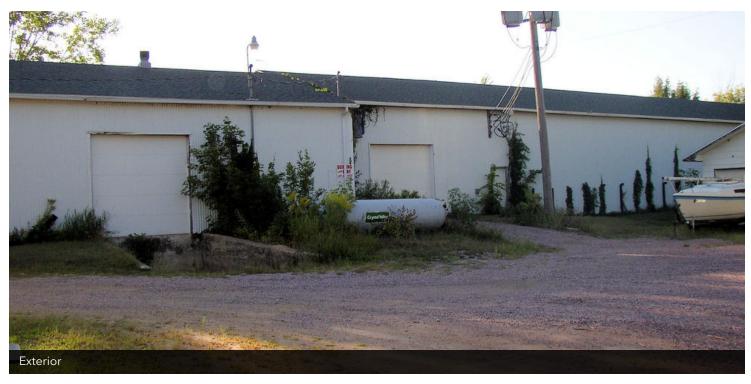

# HIGHWAY 22 WAREHOUSE - 15892 STATE HWY 22

Negotiable

15892 State Hwy 22 Good Thunder, MN 56037

#### **FEATURES**

- 480-3 Phase Power
- New Roof
- (2) 12'x10' OHDs
- · Additional Truck Parking in Rear
- Accessible for up to 53' Semi-Trailer
- Landlord Pays Real Estate Taxes

### **PROPERTY OVERVIEW**

LOW RENT! Located only 15 minutes south of Mankato on newly completed Highway 22. This heavily foamed warehouse is located behind the historic Beauford Creamery. Building B can be leased in its entirety of 5,460 SF using the connecting 6'5" door OR can be leased as two separate spaces, each with separate entrance. Space A garage door could be provided as a dock with load levelers if needed. Tenant pays propane if heat is required and responsible for snow removal. Landlord pays electricity (unless tenant needs heavy power). Tenant pays garbage.