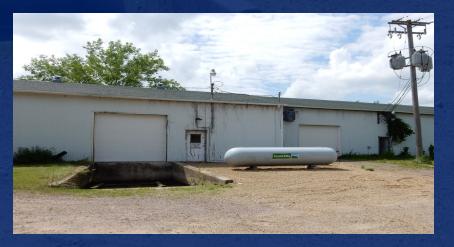

### **PROPERTY OVERVIEW**

LOW RENT! Located only 15 minutes south of Mankato on newly completed Highway 22. This heavily foamed warehouse is located behind the historic Beauford Creamery. Building B can be leased in its entirety of 5,460 SF using the connecting 6'5" door OR can be leased as two separate spaces, each with separate entrance. Space A garage door could be provided as a dock with load levelers if needed. Tenant pays propane if heat is required and responsible for snow removal. Landlord pays electricity (unless tenant needs heavy power). Tenant pays garbage.

Leasable Areas:

(A) 2,604SF at \$3/SF/\$651Mo. (B) 2,856 SF at \$3/SF/\$751Mo. (A+B) 5,460 SF at \$3/SF/\$1365 Mo.

Building A is currently leased.

Building Size: 5,460 SF **PROPERTY HIGHLIGHTS** 

CBCWORLDWIDE.COM