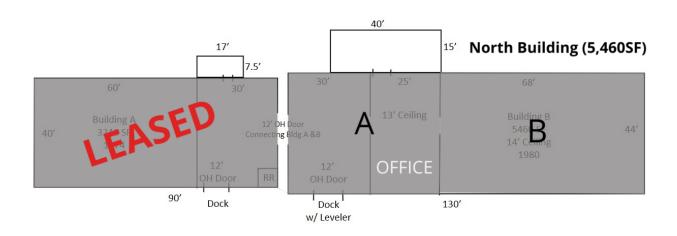

### **PROPERTY OVERVIEW**

LOW RENT! Located only 15 minutes south of Mankato on newly completed Highway 22. This heavily foamed warehouse is located behind the historic Beauford Creamery. Building B can be leased in its entirety of 5,460 SF using the connecting 6'5" door OR can be leased as two separate spaces, each with separate entrance. Space A garage door could be provided as a dock with load levelers if needed. Tenant pays propane if heat is required and responsible for snow removal. Landlord pays electricity (unless tenant needs heavy power). Tenant pays garbage.

Leasable Areas:

(A) 2,604SF at \$3/SF/\$651Mo. (B) 2,856 SF at \$3/SF/\$751Mo. (A+B) 5,460 SF at \$3/SF/\$1365 Mo.

Building A is currently leased.

Building Size: 5,460 SF **PROPERTY HIGHLIGHTS** 

CBCWORLDWIDE.COM

# HIGHWAY 22 WAREHOUSE - 15892 STATE HWY 22

15892 State Hwy 22, Good Thunder, MN 56037

**LEASE TYPE** | - **TOTAL SPACE** | 5,460 SF

**LEASE TERM** | Negotiable

**LEASE RATE** | Negotiable

|                      |        |          |                | UNAVAILABLE |
|----------------------|--------|----------|----------------|-------------|
| SUITE                | TENANT | SIZE     | TYPE           | RATE        |
| Building B - Space A | -      | 2,604 SF | Modified Gross | -           |
| Building B - Space B | -      | 2,856 SF | Modified Gross | -           |