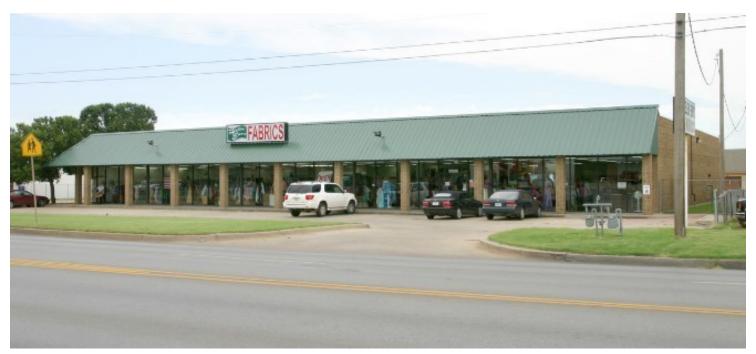

1332 SW 59TH, OKLAHOMA CITY, OK 73119

| OFFERING SUMMARY |            | PROPERTY OVERVIEW                                                                                                                                                                                                                                                                                        |
|------------------|------------|----------------------------------------------------------------------------------------------------------------------------------------------------------------------------------------------------------------------------------------------------------------------------------------------------------|
| Available SF:    |            | Prime retail in a vibrant and high traffic count section of SW 59th. Owner<br>may divide into individual bays. Features include 1 dock high and 1 grade<br>level overhead door, three restrooms, ample parking, fire suppression<br>system. Roof and HVAC system was recently replaced. The property has |
| Lease Rate:      | N/A        | easy access and is located on the south side of SW 59th between Penn and Western.                                                                                                                                                                                                                        |
|                  |            | PROPERTY HIGHLIGHTS                                                                                                                                                                                                                                                                                      |
| Lot Size:        | 0.82 Acres |                                                                                                                                                                                                                                                                                                          |
| Year Built:      | 1983       |                                                                                                                                                                                                                                                                                                          |
|                  |            |                                                                                                                                                                                                                                                                                                          |
| Building Size:   | 12,600 SF  |                                                                                                                                                                                                                                                                                                          |
| Zoning:          | C-3        |                                                                                                                                                                                                                                                                                                          |
|                  |            |                                                                                                                                                                                                                                                                                                          |