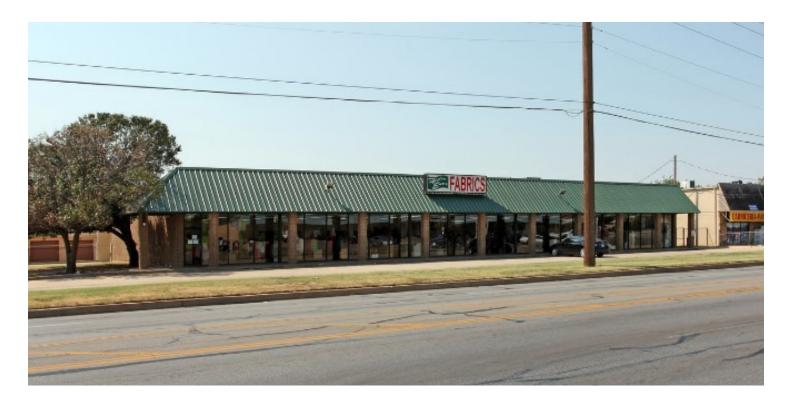

1332 SW 59TH, OKLAHOMA CITY, OK 73119

| OFFERING SUMMARY |            | PROPERTY OVERVIEW                                                                                                                                                                                                                                                                                        |
|------------------|------------|----------------------------------------------------------------------------------------------------------------------------------------------------------------------------------------------------------------------------------------------------------------------------------------------------------|
| Available SF:    |            | Prime retail in a vibrant and high traffic count section of SW 59th. Owner<br>may divide into individual bays. Features include 1 dock high and 1 grade<br>level overhead door, three restrooms, ample parking, fire suppression<br>system. Roof and HVAC system was recently replaced. The property has |
| Lease Rate:      | N/A        | easy access and is located on the south side of SW 59th between Penn and Western.                                                                                                                                                                                                                        |
|                  |            | PROPERTY HIGHLIGHTS                                                                                                                                                                                                                                                                                      |
| Lot Size:        | 0.82 Acres |                                                                                                                                                                                                                                                                                                          |
| Year Built:      | 1983       |                                                                                                                                                                                                                                                                                                          |
|                  |            |                                                                                                                                                                                                                                                                                                          |
| Building Size:   | 12,600 SF  |                                                                                                                                                                                                                                                                                                          |
| Zoning:          | C-3        |                                                                                                                                                                                                                                                                                                          |
|                  |            |                                                                                                                                                                                                                                                                                                          |