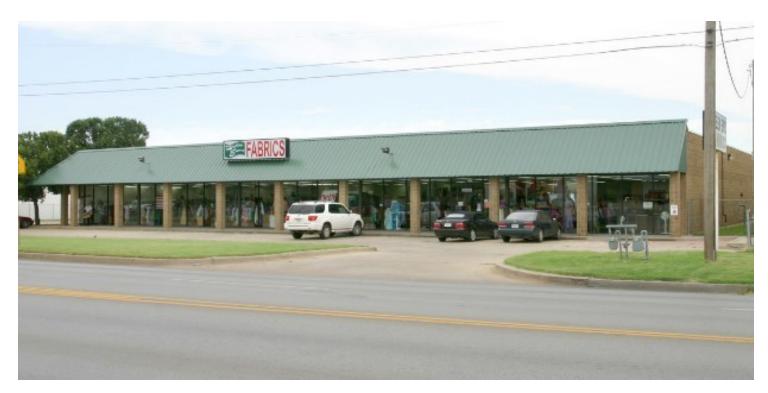

1332 SW 59TH, OKLAHOMA CITY, OK 73119

| OFFERING SUMMARY |            | PROPERTY OVERVIEW                                                                                                                                                                                                                                                                                        |
|------------------|------------|----------------------------------------------------------------------------------------------------------------------------------------------------------------------------------------------------------------------------------------------------------------------------------------------------------|
| Available SF:    |            | Prime retail in a vibrant and high traffic count section of SW 59th. Owner<br>may divide into individual bays. Features include 1 dock high and 1 grade<br>level overhead door, three restrooms, ample parking, fire suppression<br>system. Roof and HVAC system was recently replaced. The property has |
| Lease Rate:      | N/A        | easy access and is located on the south side of SW 59th between Penn and Western.                                                                                                                                                                                                                        |
|                  |            | PROPERTY HIGHLIGHTS                                                                                                                                                                                                                                                                                      |
| Lot Size:        | 0.82 Acres |                                                                                                                                                                                                                                                                                                          |
| Year Built:      | 1983       |                                                                                                                                                                                                                                                                                                          |
|                  |            |                                                                                                                                                                                                                                                                                                          |
| Building Size:   | 12,600 SF  |                                                                                                                                                                                                                                                                                                          |
| Zoning:          | C-3        |                                                                                                                                                                                                                                                                                                          |
|                  |            |                                                                                                                                                                                                                                                                                                          |