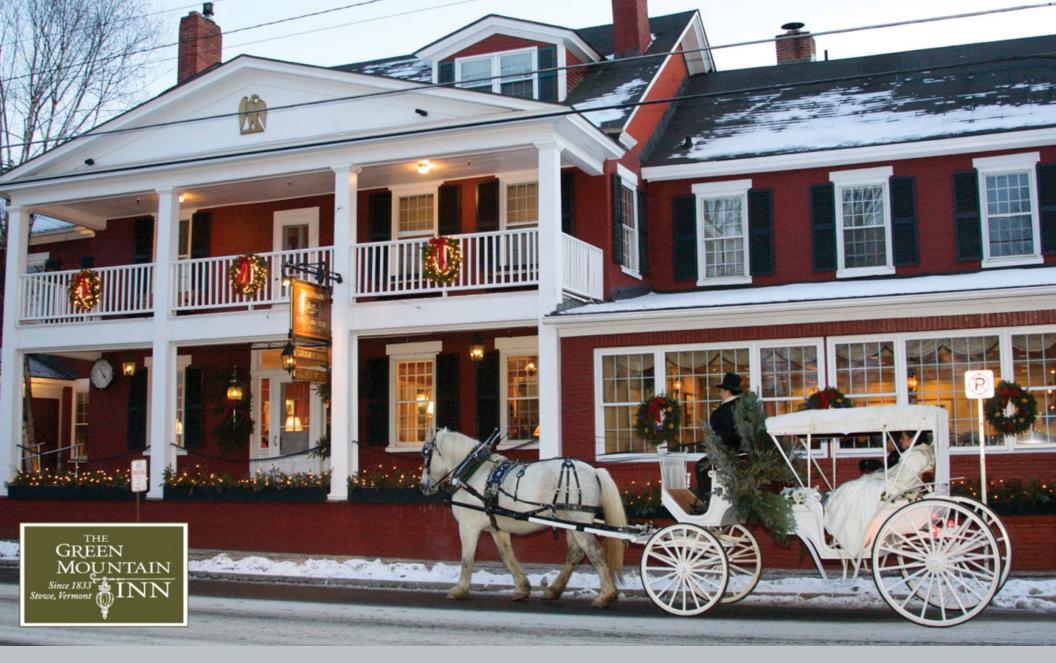

### EXECUTIVE SUMMARY

Opportunity to acquire the iconic Green Mountain Inn in picturesque Stowe, Vermont. This historic 103-unit property, originally built in 1833, is in excellent condition with a stable income history. The property has had the same ownership group since 1982 and offers multiple upside opportunities.

- 103 units ranging from guest rooms to apartments to townhomes
- Offering includes two on-site restaurants
- Potential expansion opportunity
- Stable income history
- Property spans ±5 acres
- Unencumbered by franchise flag
- Stowe is the top U.S. East Coast ski destination
- Offered at \$23,000,000

### **PROPERTY HIGHLIGHTS**

- Property includes 103 units (ranging from guest rooms to apartments townhomes), a spa building, the Depot (retail), 2 restaurants and a health club.
- Property was built in 1833, has operated as a hotel continuously since 1850 and has continually undergone extensive renovations over the past decade.
- Most prestigious property on Stowe's Village Main Street and benefits from being in the best location in Stowe on the corner of Main Street and Route-108 (Mountain Road.)
- Upside opportunities including, but not limited to, expansion on contiguous available land (available at a separate cost), as well as operating efficiencies.