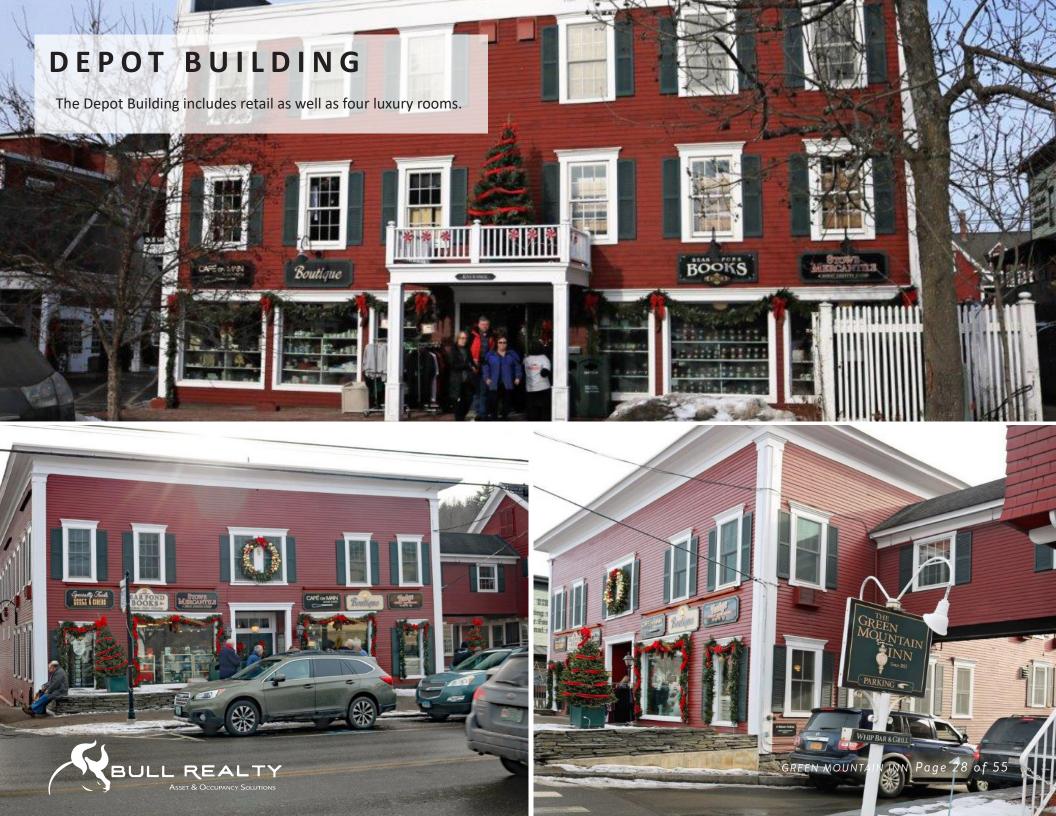

#### LUXURY IN THE MILL HOUSE, SANBORN HOUSE, OLD DEPOT

The next phase, conducted from 1997-1999, was three-fold. Construction of the Mill House added eight elegantly appointed rooms with amenities such as king canopy beds, jetted tubs, fireplaces, sitting areas, refrigerators, DVD and CD players. The Depot Building was expanded providing additional retail space as well as four new luxury rooms with amenities like those in the Mill House. Lastly, the Inn purchased and completely renovated the historic Sanborn House on Depot Street, adding the Inn's two Village "apartments" – the Sterling and Pinnacle. Featuring one-and two-bedrooms, respectively, both apartments offer fully equipped kitchens, living rooms with fireplaces, large screen TVs and DVD players, washer and dryer and master bedrooms with fireside jetted tubs.

### SANBORN HOUSE

The Sanborn House includes retail and the Inn's two Village "apartments" - the Sterling and Pinnacle - featuring one-and twobedrooms