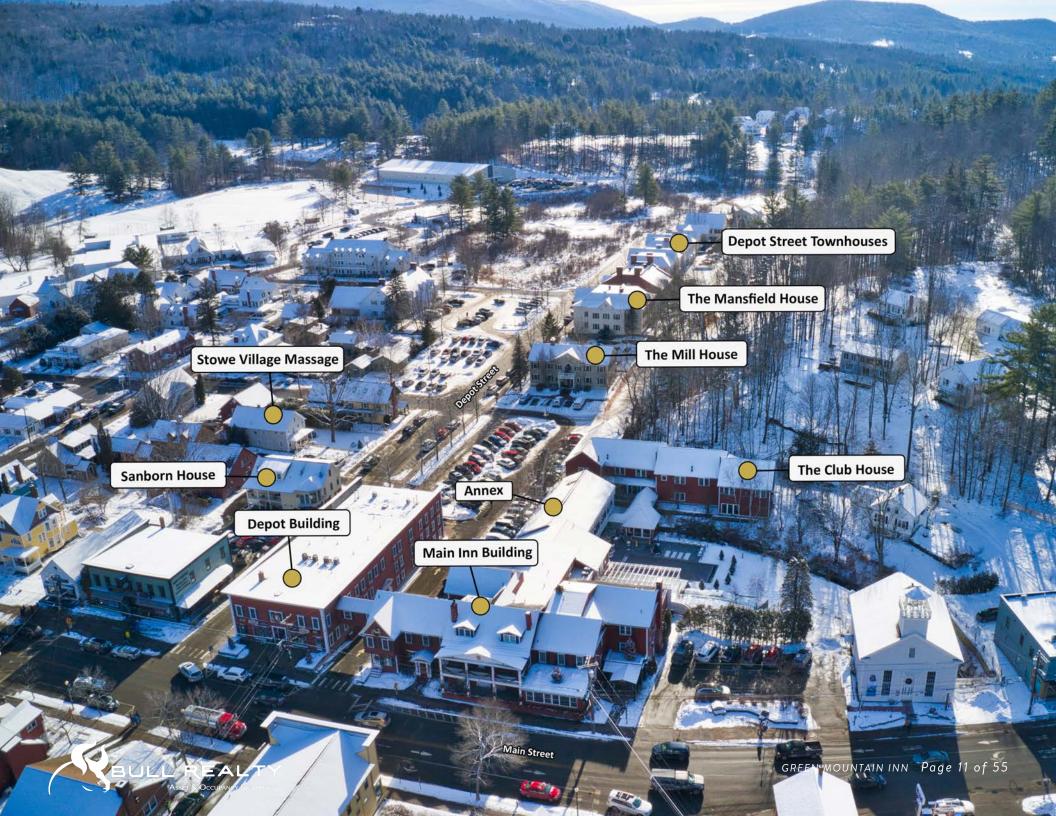

### SITE DESCRIPTION

| YEAR BUILT/RENOVATED | 1833 / continuously          |
|----------------------|------------------------------|
| SITE SIZE            | ±5.34 Acres                  |
| TYPE OF OWNERSHIP    | Fee Simple                   |
| TIER                 | Full-service                 |
| LOCATION             | Downtown                     |
| # OF BUILDINGS       | 9                            |
| # OF FLOORS          | Mix of 2 & 3-story buildings |
| HANDICAP PARKING     | Available                    |

## HISTORIC OVERVIEW

Green Mountain Inn offers 103 unique units, elegant suites and luxurious Village apartments and townhouses located in 8 buildings in the heart of Stowe. Visited by U.S. presidents, traded for a farm, home to a railroad company's offices, site of a grand dance hall and base for regular Lowell Thomas broadcasts, the Green Mountain Inn has a rich and storied history. The Main Inn and Old Depot buildings and Sanborn House are listed as Numbers 13, 14 and 105, respectively, on the National Register of Historic Places. Peter C. Lovejoy originally built the property in 1833 and later traded it to Stillman Churchill for a 350-acre farm. Churchill, who added two brick wings, a large dance hall, a double front porch and renamed the building Mansfield House, lost the holding in a mortgage foreclosure to W.H.H. Bingham from whom Churchill had borrowed money. Mansfield House operated as a hotel, was later traded to W.P. Bailey and renamed the Brick Hotel until burned in 1889, In 1893 it became the Green Mountain Inn when it was purchased by Mark C. Lovejoy. In 1897 the Depot Street building was built to house the Mount Mansfield Electric Railroad and the Sanborn House was bought to become a blacksmith and livery.

#### ANNEX AND CLUB HOUSE

Beginning in 1993 was a complete renovation of all Annex rooms as well as the addition of new Club House rooms with canopy beds, fireplaces and jetted tubs. The Spruce and Smugglers Club House suites, which included living rooms and fully equipped kitchens, were finished the next year as was a completely enclosed covered walkway – complete with a cozy fireside sitting area leading to the year-round heated pool.

#### LUXURY IN THE MILL HOUSE, SANBORN HOUSE, OLD DEPOT

The next phase, conducted from 1997-1999, was three-fold. Construction of the Mill House added eight elegantly appointed rooms with amenities such as king canopy beds, jetted tubs, fireplaces, sitting areas, refrigerators, DVD and CD players. The Depot Building was expanded providing additional retail space as well as four new luxury rooms with amenities like those in the Mill House. Lastly, the Inn purchased and completely renovated the historic Sanborn House on Depot Street, adding the Inn's two Village "apartments" – the Sterling and Pinnacle. Featuring one-and two-bedrooms, respectively, both apartments offer fully equipped kitchens, living rooms with fireplaces, large screen TVs and DVD players, washer and dryer and master bedrooms with fireside jetted tubs.

#### MANSFIELD HOUSE

Green Mountain Inn's most ambitious project began in 2000 with construction of the Mansfield House to add 22 new luxury suites and rooms to the Inn's accommodations. Fireplaces, marble baths, large screen TVs, king or queen canopied beds, stereo surround sound, original artwork are some of the amenities afforded in each room.

#### **DEPOT STREET TOWNHOUSES**

To accommodate a family or two families traveling together two- or three-bedroom Depot Street Townhouses were added to the Inn in 2002. Each offer a central village location atmosphere and access to all the Inn's amenities.

### SANBORN HOUSE

The Sanborn House includes retail and the Inn's two Village "apartments" - the Sterling and Pinnacle - featuring one-and twobedrooms

### THE MANSFIELD HOUSE

Built in 2002, The Mansfield House features 22 luxury suites and rooms. Two 1,800 SF luxury apartments – the two queen, one sofa bed Starr and one king, two sofa bed National were added in 2004 and two additional two-bedroom family-style apartments - the Goat and Liftline - opened in 2008.

### **DEPOT STREET TOWNHOUSES**

To accommodate a family or two families traveling together two- or three-bedroom Depot Street Townhouses were added to the Inn in 2002. Each offer a central village location atmosphere and access to all the Inn's amenities.