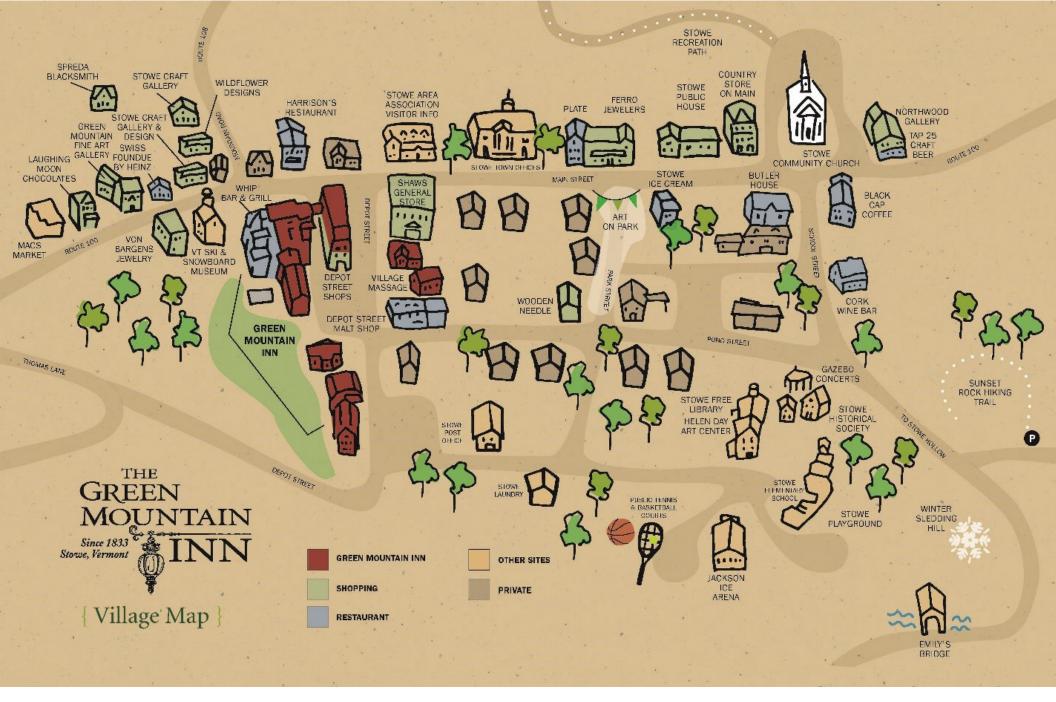

# TOURISM

There are four state parks in the area offering a range of year-round recreational opportunities.

In winter, skiers and snowboarders from around the world come to experience Smugglers' Notch Resort and Stowe Mountain Resort, and 1000s of acres of back country terrain and more than 100 miles of snowmobile trails. Winter attractions are rounded out with unique experiences like sleigh rides, indoor and outdoor ice skating, dog sledding, snow biking, and snowshoeing. The diverse activities support this region as a national and international recreational destination year-round.

ASSET & OCCUPANCY SOLUTIONS

GREEN MOUNTAIN INN Page 30 of 55

Skiing and the town of Stowe expanded steadily as interest in the sport grew. In the process, Stowe established its reputation as one of the premier ski resorts and vacation destinations in the world. Today, Stowe offers guests an outstanding variety of year-round recreational activities, attractions and special events from world-class skiing and riding terrain to a myriad of on-mountain programs and off-mountain activities capable of satisfying the most discerning travelers. Stowe has been a summer vacation destination since the mid 1800's and became the major eastern ski resort in the 1940's. While still enjoying its reputation as the best in the east for skiing, Stowe has become a year-round resort destination.

Stowe maintains a vibrant cultural identity rooted in the tradition of rural Vermont. It bolsters an eclectic blend of cultures as expressed through local arts, products, festivals and other activities. Unique Vermont products help to create a distinctive sense of place for this area. Famous Vermont products are available at places like Cabot Farmers' Store, Ben & Jerry's Factory, Green Mountain Coffee, Cold Hollow Cider Mill and The Alchemist Brewery.

Unique Vermont products help to create a distinctive sense of place for this area. Famous Vermont products are available at places like Cabot Farmers' Store, Ben & Jerry's Factory, Green Mountain Coffee, Cold Hollow Cider Mill and The Alchemist Brewery.

## DINING

The region is gaining a reputation as one of the premier dining destinations in New England. Dining options reflect the diversity of the area and provide residents and visitors with a wide selection of cafes, taverns and restaurants.