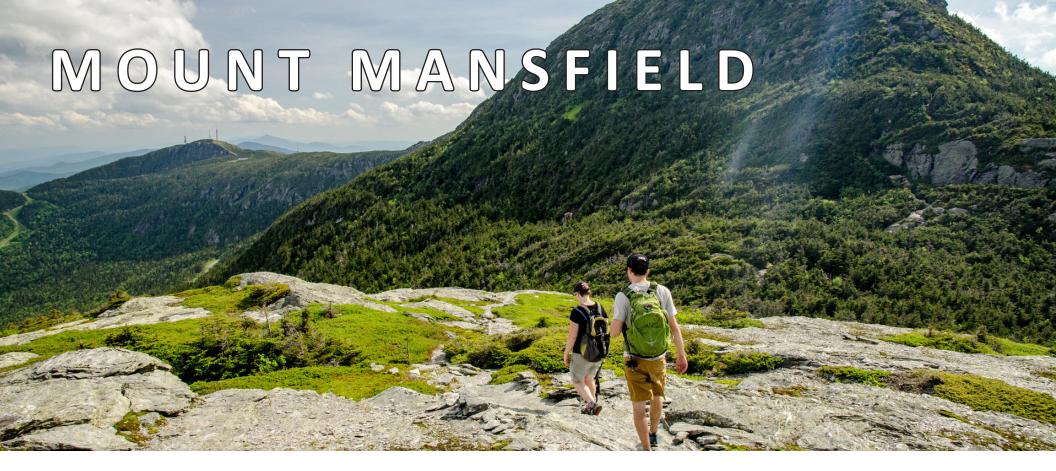

GREEN MOUNTAIN INN Page 32 of 55

The area in and around Stowe enjoys a unique natural legacy. Mount Mansfield stands as Vermont's highest peak and holds a dominant presence in the region, serving as the primary natural and cultural landmark. The recreational activities that have come to define the area are largely in place because of the pristine and breathtaking natural qualities of the Green Mountains and the Worcester Range. Waterbury Reservoir and Green River Reservoir are the largest water bodies surrounding the area. Various other rivers and streams present natural resource value for their recreational and scenic quality. Recreation holds a dominant, year-round presence and the alluring natural features have long been a draw to the area. Tourism continues to be the economic generator and cultural vitality of the region.

## S U M M E R

Summer brings its own abundance of recreational activities to the community. Hiking and biking are popular activities in the area and are well supported by an abundance of trails. Stowe's paved Recreation Path runs 5.3 miles out from the village center and is available for biking, walking and rollerblading. More adventurous hikes lead to local summits of the Green Mountains and Worcester Range, including Mount Mansfield. Mount Mansfield is a primary recreation attraction in the summer with rides to the top via The Gondola or the historic Mount Mansfield Auto Toll Road. Area resorts also have plentiful summer activities including world championship disc golf, zip lines and tree canopy courses. There are four public golf courses in the area. Keeping up with mountain biking's popularity, more than 200 miles of sanctioned and informal trails are accessible.