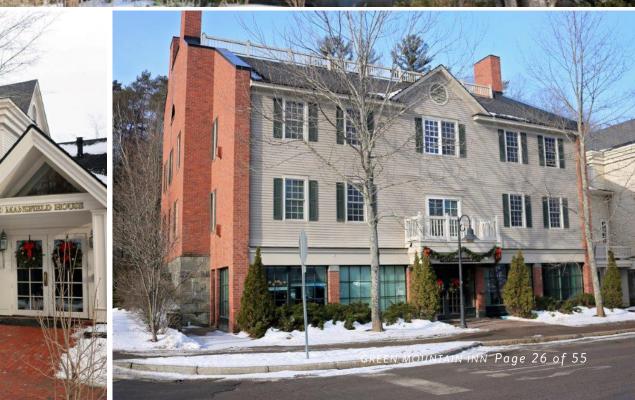

#### MANSFIELD HOUSE

Green Mountain Inn's most ambitious project began in 2000 with construction of the Mansfield House to add 22 new luxury suites and rooms to the Inn's accommodations. Fireplaces, marble baths, large screen TVs, king or queen canopied beds, stereo surround sound, original artwork are some of the amenities afforded in each room.

### THE MANSFIELD HOUSE

Built in 2002, The Mansfield House features 22 luxury suites and rooms. Two 1,800 SF luxury apartments – the two queen, one sofa bed Starr and one king, two sofa bed National were added in 2004 and two additional two-bedroom family-style apartments - the Goat and Liftline - opened in 2008.