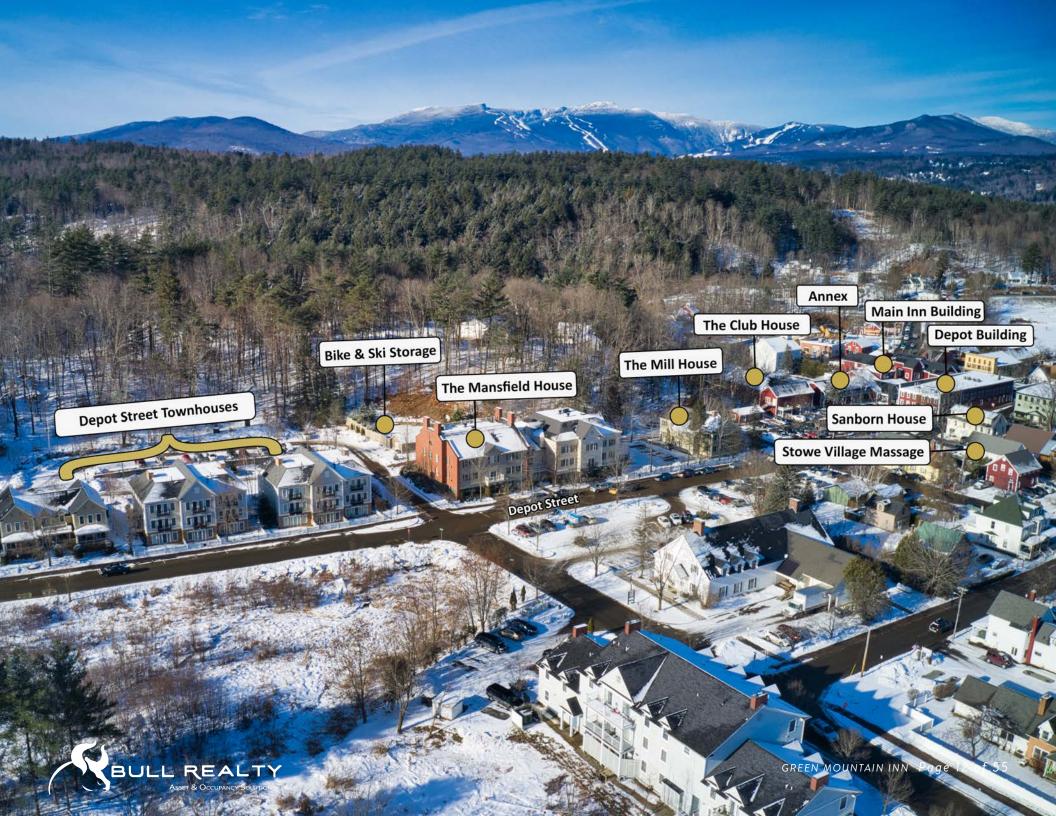

## HISTORIC OVERVIEW

Green Mountain Inn offers 103 unique units, elegant suites and luxurious Village apartments and townhouses located in 8 buildings in the heart of Stowe. Visited by U.S. presidents, traded for a farm, home to a railroad company's offices, site of a grand dance hall and base for regular Lowell Thomas broadcasts, the Green Mountain Inn has a rich and storied history. The Main Inn and Old Depot buildings and Sanborn House are listed as Numbers 13, 14 and 105, respectively, on the National Register of Historic Places. Peter C. Lovejoy originally built the property in 1833 and later traded it to Stillman Churchill for a 350-acre farm. Churchill, who added two brick wings, a large dance hall, a double front porch and renamed the building Mansfield House, lost the holding in a mortgage foreclosure to W.H.H. Bingham from whom Churchill had borrowed money. Mansfield House operated as a hotel, was later traded to W.P. Bailey and renamed the Brick Hotel until burned in 1889, In 1893 it became the Green Mountain Inn when it was purchased by Mark C. Lovejoy. In 1897 the Depot Street building was built to house the Mount Mansfield Electric Railroad and the Sanborn House was bought to become a blacksmith and livery.

#### ANNEX AND CLUB HOUSE

Beginning in 1993 was a complete renovation of all Annex rooms as well as the addition of new Club House rooms with canopy beds, fireplaces and jetted tubs. The Spruce and Smugglers Club House suites, which included living rooms and fully equipped kitchens, were finished the next year as was a completely enclosed covered walkway – complete with a cozy fireside sitting area leading to the year-round heated pool.

#### LUXURY IN THE MILL HOUSE, SANBORN HOUSE, OLD DEPOT

The next phase, conducted from 1997-1999, was three-fold. Construction of the Mill House added eight elegantly appointed rooms with amenities such as king canopy beds, jetted tubs, fireplaces, sitting areas, refrigerators, DVD and CD players. The Depot Building was expanded providing additional retail space as well as four new luxury rooms with amenities like those in the Mill House. Lastly, the Inn purchased and completely renovated the historic Sanborn House on Depot Street, adding the Inn's two Village "apartments" – the Sterling and Pinnacle. Featuring one-and two-bedrooms, respectively, both apartments offer fully equipped kitchens, living rooms with fireplaces, large screen TVs and DVD players, washer and dryer and master bedrooms with fireside jetted tubs.

#### MANSFIELD HOUSE

Green Mountain Inn's most ambitious project began in 2000 with construction of the Mansfield House to add 22 new luxury suites and rooms to the Inn's accommodations. Fireplaces, marble baths, large screen TVs, king or queen canopied beds, stereo surround sound, original artwork are some of the amenities afforded in each room.

#### **DEPOT STREET TOWNHOUSES**

To accommodate a family or two families traveling together two- or three-bedroom Depot Street Townhouses were added to the Inn in 2002. Each offer a central village location atmosphere and access to all the Inn's amenities.

### SANBORN HOUSE

The Sanborn House includes retail and the Inn's two Village "apartments" - the Sterling and Pinnacle - featuring one-and twobedrooms

### THE MANSFIELD HOUSE

Built in 2002, The Mansfield House features 22 luxury suites and rooms. Two 1,800 SF luxury apartments – the two queen, one sofa bed Starr and one king, two sofa bed National were added in 2004 and two additional two-bedroom family-style apartments - the Goat and Liftline - opened in 2008.

### **DEPOT STREET TOWNHOUSES**

To accommodate a family or two families traveling together two- or three-bedroom Depot Street Townhouses were added to the Inn in 2002. Each offer a central village location atmosphere and access to all the Inn's amenities.