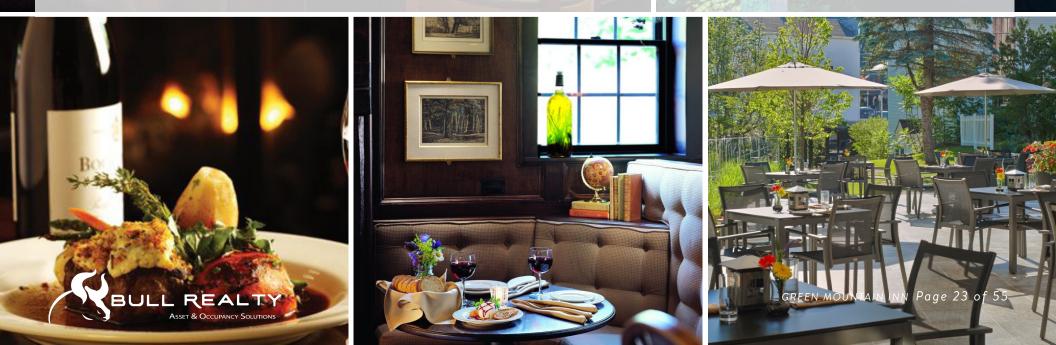

### WHIP BAR & GRILL

The Whip Bar & Grill provides fine dining in a casual atmosphere. Featuring an extensive menu full of flavorful food prepared with local produce and the freshest ingredients from Vermont local farmers. Fresh homemade breads and incredible desserts add the finishing touches to a delicious meal. The bar offers a great selection of Vermont and New England microbrews on tap and a newly revised wine list sure to tempt wine enthusiasts and connoisseurs alike.

### MAIN STREET DINING ROOM

Steeped in traditional New England ambiance, the Main Street Dining Room welcomes you with its heart-of-the-village feel. The fireplace, hardwood floors, antique dumbwaiter and display of original Walton Blodgett watercolor landscape paintings create a special ambiance with a classic Vermont feel.

2013

• Year-round outdoor pool renovation with a brand-new pool with expanded seating, an in-ground spa, kiddie pool and fire pit

2014

• Whip Bar & Grill underwent a major renovation. The Whip Bar, originally designed in 1950, was redesigned and enlarged. The open kitchen line was extended with brand new equipment. The Whip patio received finishing touches and provides a beautiful "al fresco" dining experience during the spring, summer and fall seasons. New artwork and updated lighting adorn the walls of the Whip restaurant.