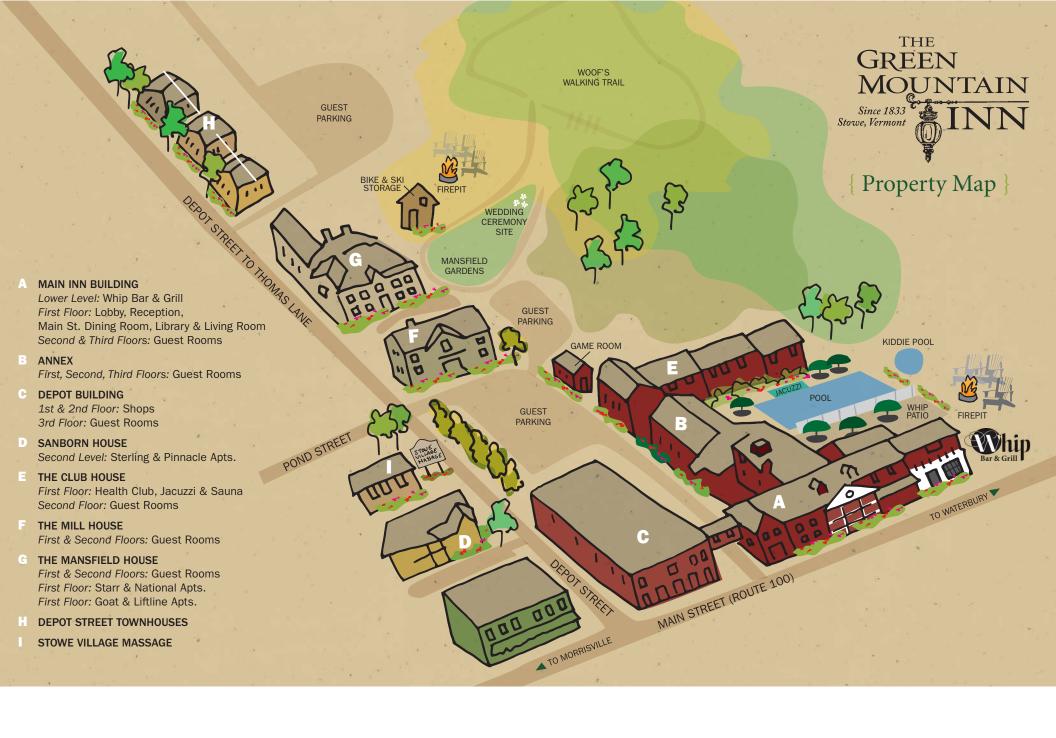

### SITE DESCRIPTION

| YEAR BUILT/RENOVATED | 1833 / continuously          |
|----------------------|------------------------------|
| SITE SIZE            | ±5.34 Acres                  |
| TYPE OF OWNERSHIP    | Fee Simple                   |
| TIER                 | Full-service                 |
| LOCATION             | Downtown                     |
| # OF BUILDINGS       | 9                            |
| # OF FLOORS          | Mix of 2 & 3-story buildings |
| HANDICAP PARKING     | Available                    |

## HISTORIC OVERVIEW

Green Mountain Inn offers 103 unique units, elegant suites and luxurious Village apartments and townhouses located in 8 buildings in the heart of Stowe. Visited by U.S. presidents, traded for a farm, home to a railroad company's offices, site of a grand dance hall and base for regular Lowell Thomas broadcasts, the Green Mountain Inn has a rich and storied history. The Main Inn and Old Depot buildings and Sanborn House are listed as Numbers 13, 14 and 105, respectively, on the National Register of Historic Places. Peter C. Lovejoy originally built the property in 1833 and later traded it to Stillman Churchill for a 350-acre farm. Churchill, who added two brick wings, a large dance hall, a double front porch and renamed the building Mansfield House, lost the holding in a mortgage foreclosure to W.H.H. Bingham from whom Churchill had borrowed money. Mansfield House operated as a hotel, was later traded to W.P. Bailey and renamed the Brick Hotel until burned in 1889, In 1893 it became the Green Mountain Inn when it was purchased by Mark C. Lovejoy. In 1897 the Depot Street building was built to house the Mount Mansfield Electric Railroad and the Sanborn House was bought to become a blacksmith and livery.

#### ANNEX AND CLUB HOUSE

Beginning in 1993 was a complete renovation of all Annex rooms as well as the addition of new Club House rooms with canopy beds, fireplaces and jetted tubs. The Spruce and Smugglers Club House suites, which included living rooms and fully equipped kitchens, were finished the next year as was a completely enclosed covered walkway – complete with a cozy fireside sitting area leading to the year-round heated pool.

#### LUXURY IN THE MILL HOUSE, SANBORN HOUSE, OLD DEPOT

The next phase, conducted from 1997-1999, was three-fold. Construction of the Mill House added eight elegantly appointed rooms with amenities such as king canopy beds, jetted tubs, fireplaces, sitting areas, refrigerators, DVD and CD players. The Depot Building was expanded providing additional retail space as well as four new luxury rooms with amenities like those in the Mill House. Lastly, the Inn purchased and completely renovated the historic Sanborn House on Depot Street, adding the Inn's two Village "apartments" – the Sterling and Pinnacle. Featuring one-and two-bedrooms, respectively, both apartments offer fully equipped kitchens, living rooms with fireplaces, large screen TVs and DVD players, washer and dryer and master bedrooms with fireside jetted tubs.

#### MANSFIELD HOUSE

Green Mountain Inn's most ambitious project began in 2000 with construction of the Mansfield House to add 22 new luxury suites and rooms to the Inn's accommodations. Fireplaces, marble baths, large screen TVs, king or queen canopied beds, stereo surround sound, original artwork are some of the amenities afforded in each room.

#### **DEPOT STREET TOWNHOUSES**

To accommodate a family or two families traveling together two- or three-bedroom Depot Street Townhouses were added to the Inn in 2002. Each offer a central village location atmosphere and access to all the Inn's amenities.

### WHIP BAR & GRILL

The Whip Bar & Grill provides fine dining in a casual atmosphere. Featuring an extensive menu full of flavorful food prepared with local produce and the freshest ingredients from Vermont local farmers. Fresh homemade breads and incredible desserts add the finishing touches to a delicious meal. The bar offers a great selection of Vermont and New England microbrews on tap and a newly revised wine list sure to tempt wine enthusiasts and connoisseurs alike.

### MAIN STREET DINING ROOM

Steeped in traditional New England ambiance, the Main Street Dining Room welcomes you with its heart-of-the-village feel. The fireplace, hardwood floors, antique dumbwaiter and display of original Walton Blodgett watercolor landscape paintings create a special ambiance with a classic Vermont feel.

### STOWE VILLAGE MASSAGE

### **THE MILL HOUSE** The Mill House features 8 elegantly appointed rooms.

The Mill House features & elegantly appointed rooms.

### SANBORN HOUSE

The Sanborn House includes retail and the Inn's two Village "apartments" - the Sterling and Pinnacle - featuring one-and twobedrooms

### THE MANSFIELD HOUSE

Built in 2002, The Mansfield House features 22 luxury suites and rooms. Two 1,800 SF luxury apartments – the two queen, one sofa bed Starr and one king, two sofa bed National were added in 2004 and two additional two-bedroom family-style apartments - the Goat and Liftline - opened in 2008.

### **DEPOT STREET TOWNHOUSES**

To accommodate a family or two families traveling together two- or three-bedroom Depot Street Townhouses were added to the Inn in 2002. Each offer a central village location atmosphere and access to all the Inn's amenities.