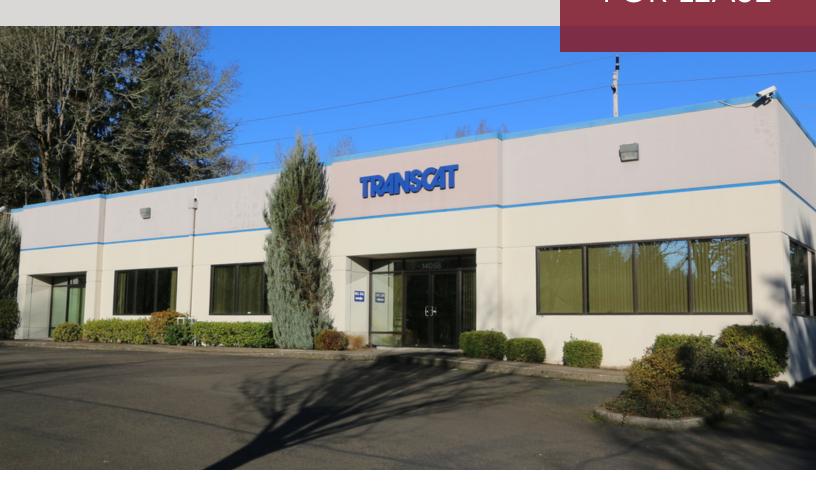

#### **PROPERTY HIGHLIGHTS**

- · Available Suite A is the north portion of the building
- · Storefront area and exposed wood beams
- Build-to-suit office
- Fully insulated space
- Roll-up door
- · Signage available