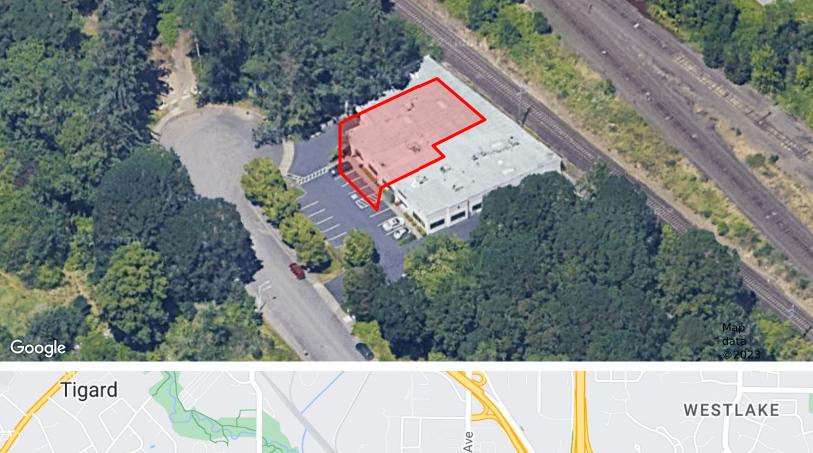

#### **PROPERTY HIGHLIGHTS**

- · Available Suite A is the north portion of the building
- · Storefront area and exposed wood beams
- Build-to-suit office
- Fully insulated space
- Roll-up door
- · Signage available