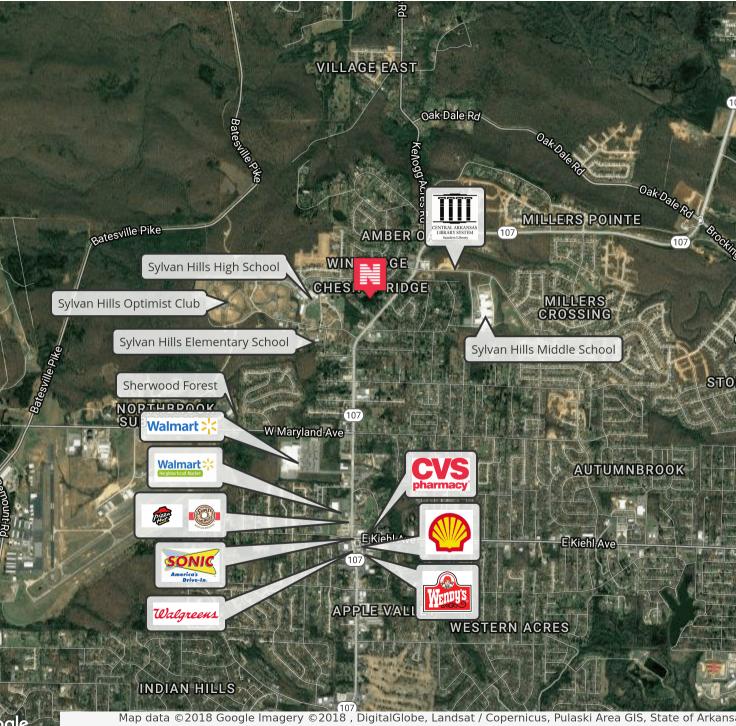

## LAND FOR SALE HIGHWAY 107

| OFFERING SUMMARY |                  | LOCATION OVERVIEW                                                                                                                                            |          |          |          |
|------------------|------------------|--------------------------------------------------------------------------------------------------------------------------------------------------------------|----------|----------|----------|
| Sale Price:      | \$179,900        | Located along Hwy 107 in Sherwood, Arkansas. The property is located close<br>Sylvan Hills High School, the newly developed Sylvan Hills Middle School and A |          |          |          |
|                  |                  |                                                                                                                                                              |          |          |          |
|                  | ± 2.57 Acres     | Sanders Library. Millers Pointe and Millers Crossing and Gap Creek subdivisions are                                                                          |          |          |          |
| Lot Size:        |                  | all in close proximity.                                                                                                                                      |          |          |          |
|                  |                  | DEMOGRAPHICS                                                                                                                                                 |          |          |          |
| Market:          | Central Arkansas |                                                                                                                                                              | 1 MILE   | 3 MILES  | 5 MILES  |
|                  |                  | Total Households                                                                                                                                             | 2,802    | 23,014   | 42,333   |
|                  |                  | Total Population                                                                                                                                             | 6,862    | 52,955   | 99,200   |
|                  |                  | Average HH Income                                                                                                                                            | \$83,060 | \$69,598 | \$58,843 |
|                  |                  |                                                                                                                                                              |          |          |          |