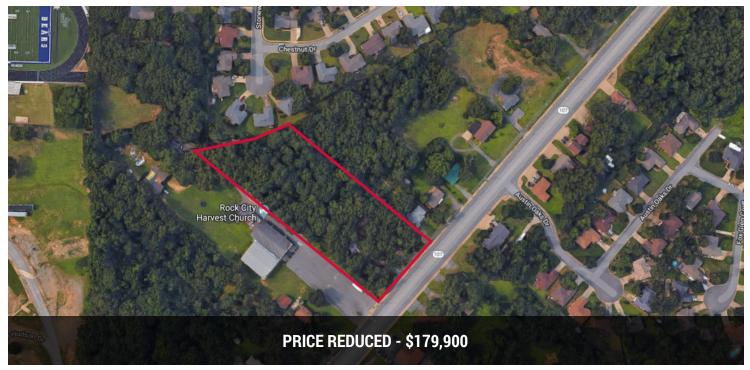

## LAND FOR SALE HIGHWAY 107

| OFFERING SUMMARY |                  | LOCATION OVERVIEW                                                                                                                                            |          |          |          |
|------------------|------------------|--------------------------------------------------------------------------------------------------------------------------------------------------------------|----------|----------|----------|
| Sale Price:      | \$179,900        | Located along Hwy 107 in Sherwood, Arkansas. The property is located close<br>Sylvan Hills High School, the newly developed Sylvan Hills Middle School and A |          |          |          |
|                  |                  |                                                                                                                                                              |          |          |          |
|                  | ± 2.57 Acres     | Sanders Library. Millers Pointe and Millers Crossing and Gap Creek subdivisions are                                                                          |          |          |          |
| Lot Size:        |                  | all in close proximity.                                                                                                                                      |          |          |          |
|                  |                  | DEMOGRAPHICS                                                                                                                                                 |          |          |          |
| Market:          | Central Arkansas |                                                                                                                                                              | 1 MILE   | 3 MILES  | 5 MILES  |
|                  |                  | Total Households                                                                                                                                             | 2,802    | 23,014   | 42,333   |
|                  |                  | Total Population                                                                                                                                             | 6,862    | 52,955   | 99,200   |
|                  |                  | Average HH Income                                                                                                                                            | \$83,060 | \$69,598 | \$58,843 |
|                  |                  |                                                                                                                                                              |          |          |          |