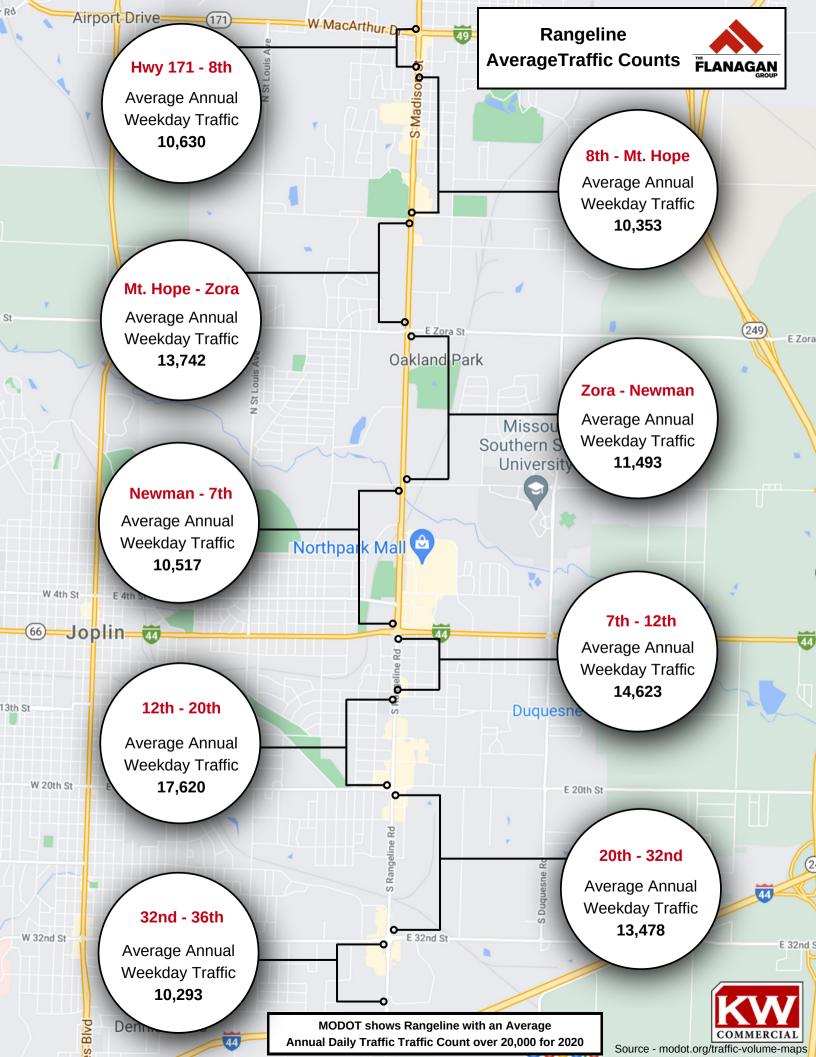

0.6     | 34.4     | 35.1     |
| Median age (Female) | 35.0     | 36.7     | 37.2     |
| HOUSEHOLDS & INCOME | 3 MILES  | 10 MILES | 20 MILES |
| Total households    | 10,744   | 49,555   | 78,077   |
| # of persons per HH | 2.5      | 2.5      | 2.6      |
|                     |          |          |          |
| Average HH income   | \$47,044 | \$52,172 | \$51,971 |

<sup>\*</sup> Demographic data derived from 2010 US Census

#### **KW COMMERCIAL**

619 S Florida Avenue Joplin, MO 64801

## GIL STEVENS-THE FLANAGAN GROUP

Broker 0: 417.623.9900 C: 417.437.1061 gil\_stevens@yahoo.com Lot 1 TBD N Rangeline Rd, Joplin, MO 64801





#### KW COMMERCIAL

619 S Florida Avenue Joplin, MO 64801

## GIL STEVENS-THE FLANAGAN GROUP

Broker 0: 417.623.9900 C: 417.437.1061 gil\_stevens@yahoo.com



ArcGIS ♥ My Map