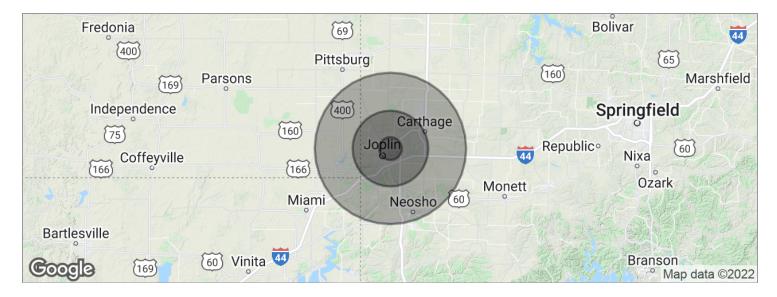

## Lot 1 TBD N Rangeline Rd, Joplin, MO 64801

| POPULATION          | 3 MILES  | 10 MILES | 20 MILES |
|---------------------|----------|----------|----------|
| Total population    | 26,902   | 125,621  | 203,444  |
| Median age          | 32.8     | 35.5     | 36.2     |
| Median age (male)   | 30.6     | 34.4     | 35.1     |
| Median age (Female) | 35.0     | 36.7     | 37.2     |
| HOUSEHOLDS & INCOME | 3 MILES  | 10 MILES | 20 MILES |
| Total households    | 10,744   | 49,555   | 78,077   |
| # of persons per HH | 2.5      | 2.5      | 2.6      |
|                     |          |          |          |
| Average HH income   | \$47,044 | \$52,172 | \$51,971 |

<sup>\*</sup> Demographic data derived from 2010 US Census