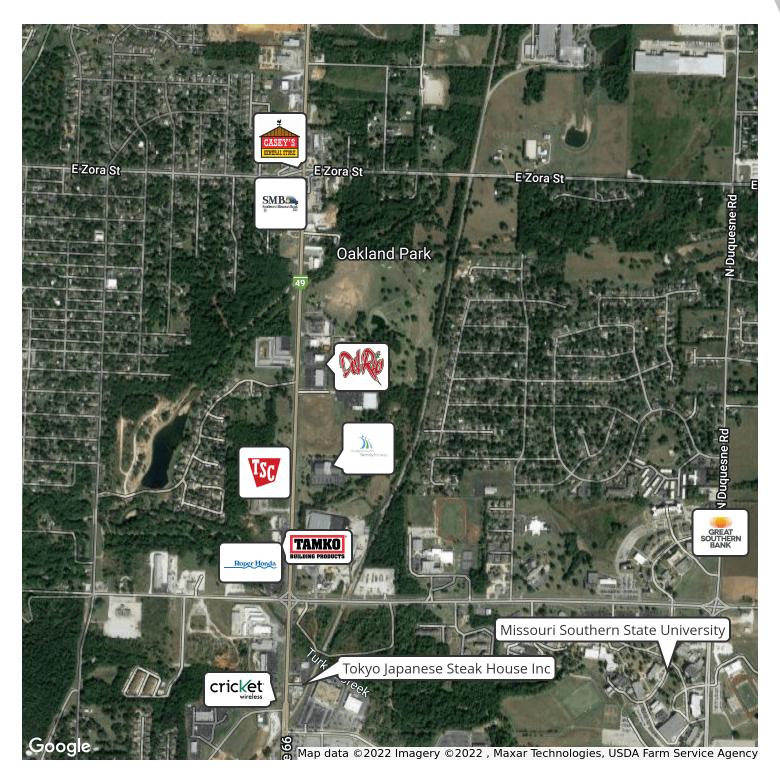

### **PROPERTY OVERVIEW**

395 Ft of Rangeline frontage. Prime for Development

# Lot 1 TBD N Rangeline Rd, Joplin, MO 64801