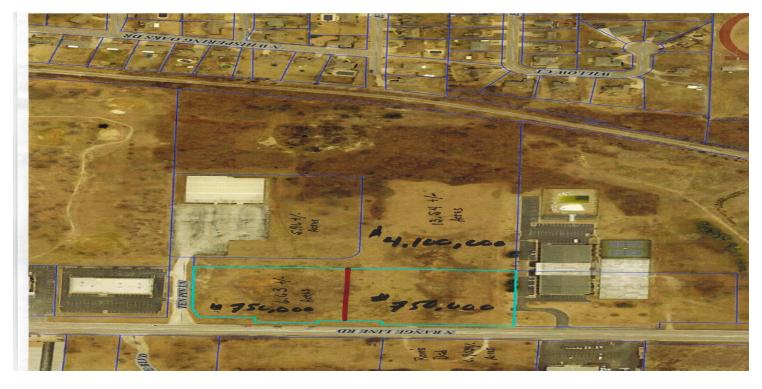

# **LAND FOR SALE**

Lot 1 TBD N Rangeline Rd, Joplin, MO 64801

## **OFFERING SUMMARY**

**SALE PRICE:** \$750,000

LOT SIZE: 3 Acres

**ZONING:** C-2

**PRICE / SF:** \$5.74

### **PROPERTY OVERVIEW**

395 Ft of Rangeline frontage. Prime for Development

# Lot 1 TBD N Rangeline Rd, Joplin, MO 64801