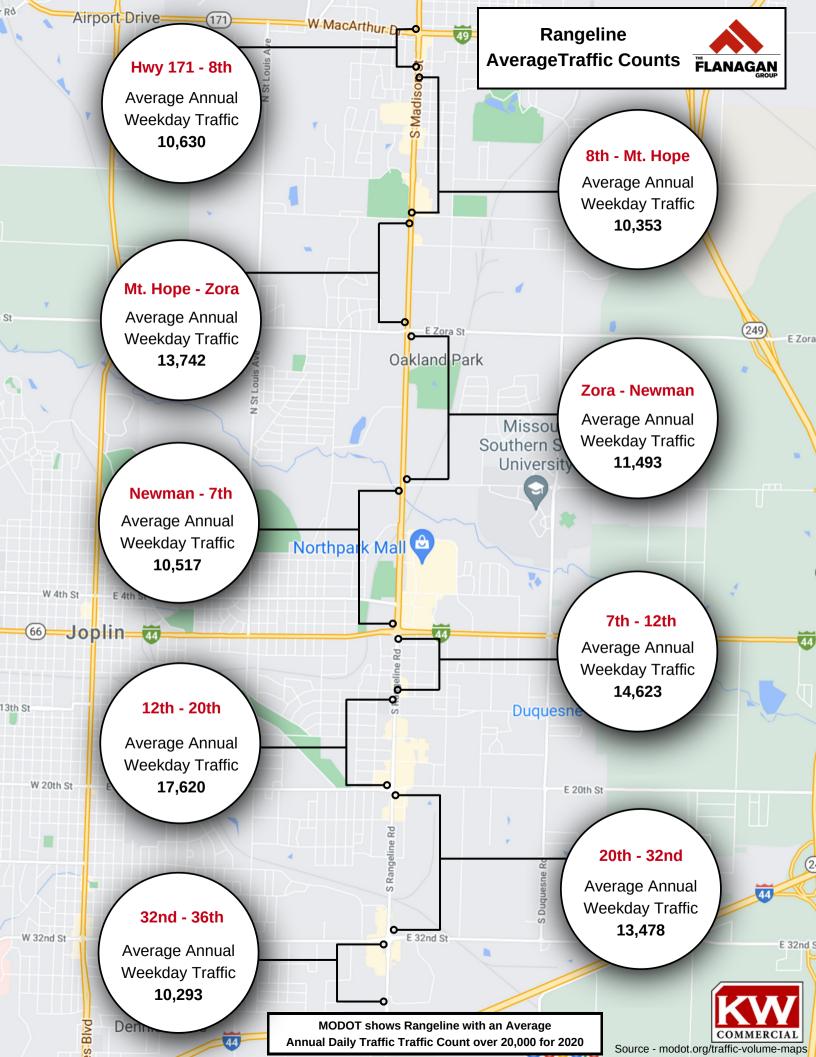

----|----------|
| Total population    | 70,499   | 125,621  | 203,444  |
| Median age          | 34.1     | 35.5     | 36.2     |
| Median age (male)   | 32.4     | 34.4     | 35.1     |
| Median age (Female) | 35.7     | 36.7     | 37.2     |
| HOUSEHOLDS & INCOME | 5 MILES  | 10 MILES | 20 MILES |
| Total households    | 28,645   | 49,555   | 78,077   |
| # of persons per HH | 2.5      | 2.5      | 2.6      |
| Average HH income   | \$46,964 | \$52,172 | \$51,971 |
|                     |          |          |          |

<sup>\*</sup> Demographic data derived from 2010 US Census

#### **KW COMMERCIAL**

619 S Florida Avenue Joplin, MO 64801

Lot 2 TBD N Rangeline Rd, Joplin, MO 64801





#### **KW COMMERCIAL**

619 S Florida Avenue Joplin, MO 64801

## GIL STEVENS-THE FLANAGAN GROUP



ArcGIS ♥ My Map