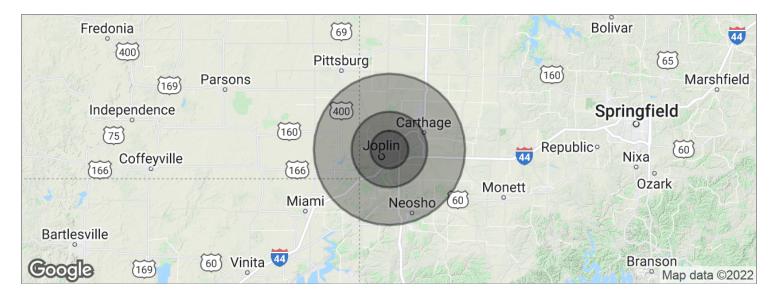

## Lot 2 TBD N Rangeline Rd, Joplin, MO 64801

| POPULATION          | 5 MILES  | 10 MILES | 20 MILES |
|---------------------|----------|----------|----------|
| Total population    | 70,499   | 125,621  | 203,444  |
| Median age          | 34.1     | 35.5     | 36.2     |
| Median age (male)   | 32.4     | 34.4     | 35.1     |
| Median age (Female) | 35.7     | 36.7     | 37.2     |
| HOUSEHOLDS & INCOME | 5 MILES  | 10 MILES | 20 MILES |
| Total households    | 28,645   | 49,555   | 78,077   |
| # of persons per HH | 2.5      | 2.5      | 2.6      |
| Average HH income   | \$46,964 | \$52,172 | \$51,971 |
|                     |          |          |          |