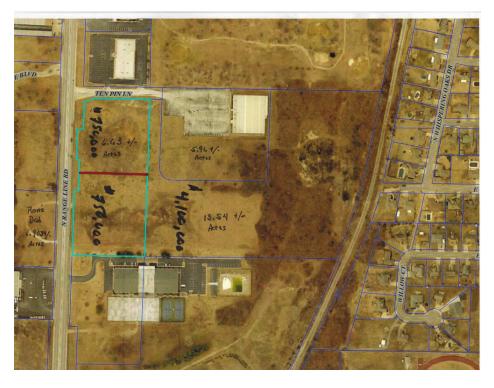

### **OFFERING SUMMARY**

**SALE PRICE:** \$750,000

LOT SIZE: 3 Acres

**ZONING:** C-2

**PRICE / SF:** \$5.74

## **PROPERTY OVERVIEW**

395 Ft of Rangeline Frontage

## Lot 2 TBD N Rangeline Rd, Joplin, MO 64801