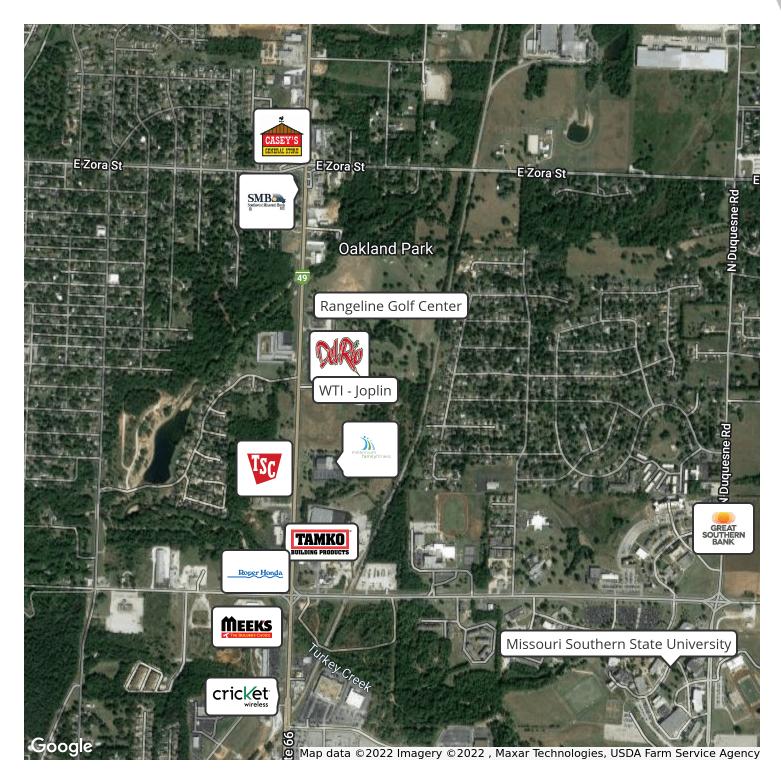

## **PROPERTY OVERVIEW**

395 Ft of Rangeline Frontage

## Lot 2 TBD N Rangeline Rd, Joplin, MO 64801