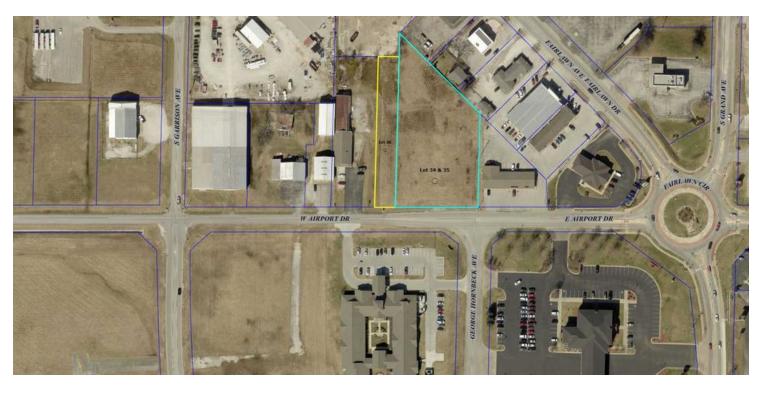

TBD Lot 34, 35 & 36 Fairlawn, Carthage, MO 64836

#### **PROPERTY OVERVIEW**

Business area of Carthage, MO