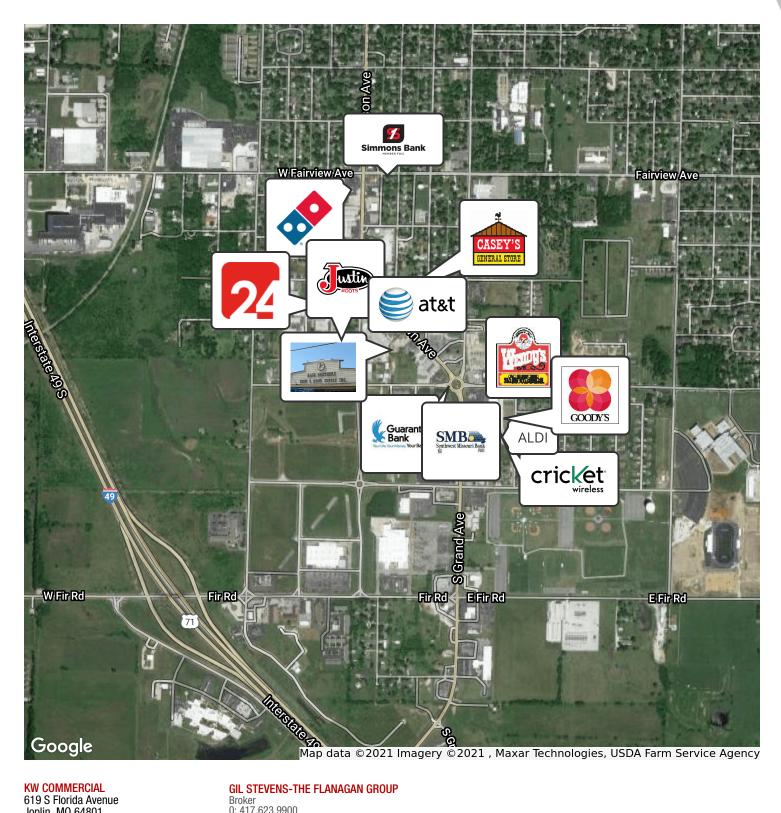

.0            | 34.9     | 35.1     |
| Median age (Female)                   | 35.1            | 35.3     | 37.1     |
| HOUSEHOLDS & INCOME                   | 5 MILES         | 10 MILES | 20 MILES |
| Total households                      | 9,098           | 16,879   | 70,101   |
|                                       |                 | ,        | •        |
| # of persons per HH                   | 2.8             | 2.7      | 2.6      |
| # of persons per HH Average HH income | 2.8<br>\$44,884 |          |          |

<sup>\*</sup> Demographic data derived from 2010 US Census

#### KW COMMERCIAL

619 S Florida Avenue Joplin, MO 64801

### GIL STEVENS-THE FLANAGAN GROUP

Broker 0: 417.623.9900 C: 417.437.1061 gil\_stevens@yahoo.com TBD Lot 34, 35 & 36 Fairlawn, Carthage, MO 64836





#### **KW COMMERCIAL**

619 S Florida Avenue Joplin, MO 64801

### GIL STEVENS-THE FLANAGAN GROUP

Broker 0: 417.623.9900 C: 417.437.1061 gil\_stevens@yahoo.com

Keller Williams of Southwest Missouri 417.623.9900 We obtained the information above from sources we believe to be reliable. However, we have not verified its accuracy and make no guarantee, warranty or representation about it. It is submitted subject to the possibility of errors, omissions, change of price, rental or other conditions, prior sale, lease or financing, or withdrawal without notice. We include projections, opinions, assumptions estimates for example only, and they may not represent current or future performance of the property. You and your tax and legal advisors should conduct your own investigation of the propert