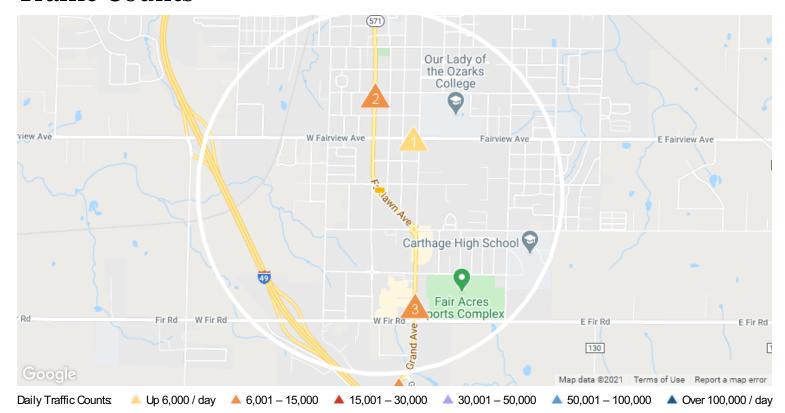

## **Traffic Counts**

## 3,587

2018 Est. daily traffic counts

Street: E Fairview Ave Cross: S Main St Cross Dir: W Dist: 0.06 miles

| Historical counts |       |      |  |  |  |
|-------------------|-------|------|--|--|--|
| Year              | Count | Туре |  |  |  |
| 2012 🔺            | 3,352 | AADT |  |  |  |
| 2011 🔺            | 3,386 | AADT |  |  |  |
| 2010              | 3,528 | AADT |  |  |  |
| 2005              | 4,118 | AADT |  |  |  |
| 2004              | 4,208 | AADT |  |  |  |

# 8,108

2018 Est. daily traffic counts

Dist: 0.02 miles

Street: S Garrison Ave Cross: W Highland Ave Cross Dir: N

Historical counts Year Count 2010 8.439 AADT 8,241 AADT 2009 2006 9,086 AADT 2005 9,140 AADT 2004 9,636 AADT

# 10,141

2018 Est. daily traffic counts

Cross: W Fir Rd Cross Dir: S Dist: 0.08 miles

Street: S Grand Ave

Historical counts
Year Count Type
2008 10,078 AADT
2005 12,152 AADT
2004 12,412 AADT

NOTE: Daily Traffic Counts are a mixture of actual and Estimates (\*)