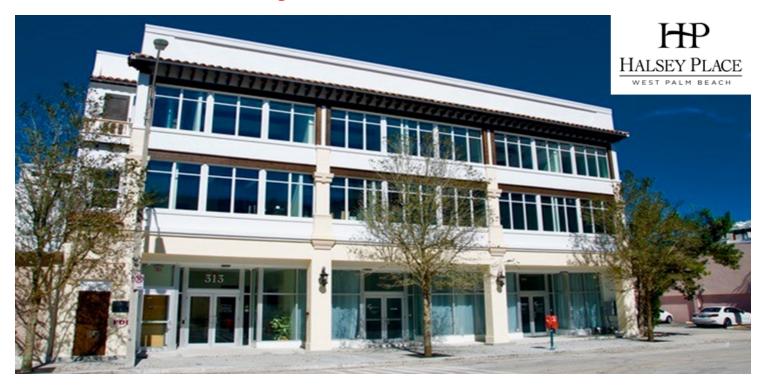

#### **PROPERTY OVERVIEW**

Halsey Place is a three-story, mixed-use office/retail building. Halsey Place was originally constructed as the Hotel Halsey in 1924. The property was renovated in 2015 with ground floor office/retail and offices on the second & third floors. The property was completely renovated in 2019 and offers the potential for a restaurant with a rooftop bar in the Carriage House which is located in the back of the main building with access from the alley.

### PROPERTY HIGHLIGHTS

- 21,500 SF Mixed-Use building
- Completely renovated in 2019
- One block to the Brightline express train to Orlando, Ft Lauderdale, Boca Raton & Miami
- Located in Downtown WPB Flagler Financial District
- Just over a block to the Intracoastal Waterway