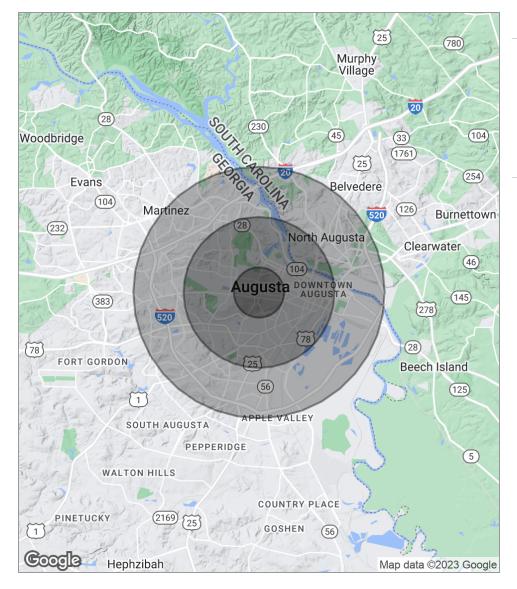

**DEMOGRAPHICS MAP** 

## **Central Avenue Shoppes**

2122 Central Avenue, Augusta, GA 30904

| POPULATION                              | 1 MILE                 | 3 MILES               | 5 MILES               |
|-----------------------------------------|------------------------|-----------------------|-----------------------|
| Total population                        | 8,521                  | 60,935                | 134,197               |
| Median age                              | 35.5                   | 36.2                  | 36.1                  |
| Median age (Male)                       | 34.4                   | 35.0                  | 34.7                  |
| Median age (Female)                     | 36.1                   | 37.4                  | 37.6                  |
|                                         |                        |                       |                       |
| HOUSEHOLDS & INCOME                     | 1 MILE                 | 3 MILES               | 5 MILES               |
| HOUSEHOLDS & INCOME<br>Total households | <b>1 MILE</b><br>3,650 | <b>3 MILES</b> 26,345 | <b>5 MILES</b> 57,228 |
|                                         |                        |                       |                       |
| Total households                        | 3,650                  | 26,345                | 57,228                |