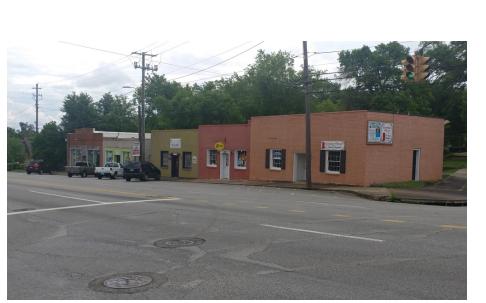

### **PROPERTY OVERVIEW**

This 480 SF space for lease for \$550 per month is the end cap on a highly visible Central Avenue and is great for a number of tenant uses. The strip center is located in the heart of the Central Avenue retail district. The immediate area is characterized by well known Augusta hot spots such as Southbound Smokehouse, Buona Caffe, Sheehan's Irish Pub, and Beck's Oyster Bar. We are very close to the Medical District which includes Augusta University Medical Center, the Charlie Norwood VA Hospital, and University Hospital. This is a great center in the heart of the Augusta "Hill" district at bargain rates. Co-tenants include a framing studio, art entertainment facility, computer repair store, consignment shop, and vintage record store.

# **Central Avenue Shoppes**

2122 Central Avenue, Augusta, GA 30904