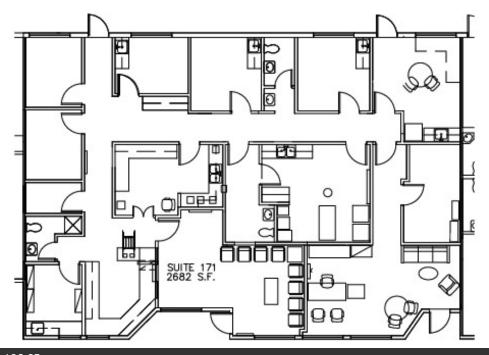

## FOR LEASE

Building 5 - Suite 171 - 2,682 SF

Building 5 - Suite 171 - 2,682 SF

Building 5 - Suite 171 - 2,682 SF

Tyler Collins
503.416.0088
tcollins@macadamforbes.com
Licensed in OR