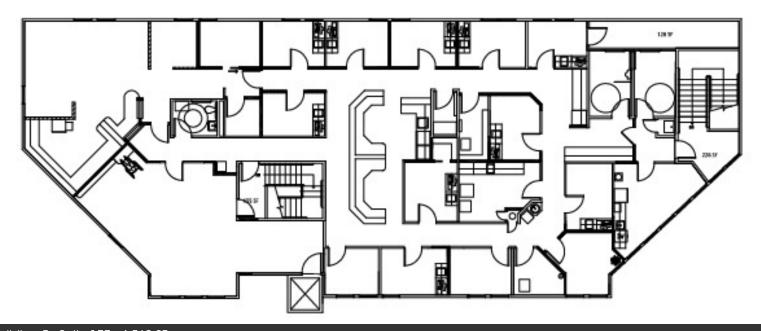

# FOR LEASE

Building 5 - Suite 177 - 4,560 SF

Building 5 - Suite 177 - 4,560 SF

Building 5 - Suite 177 - 4,560 SF

Tyler Collins
503.416.0088
tcollins@macadamforbes.com
Licensed in OR

Building 2 - Suite 129C - 1,778 SF