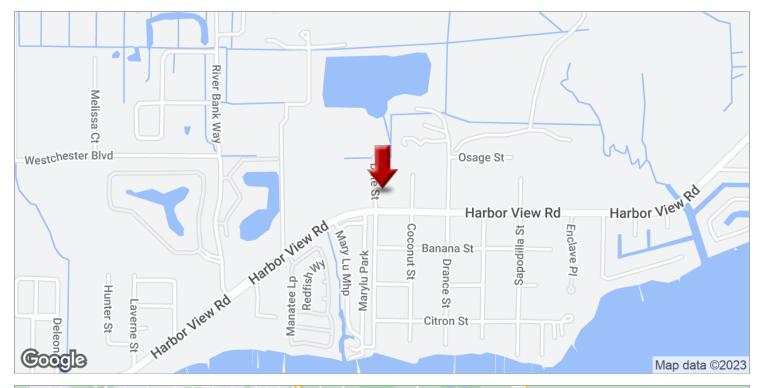

## DEVELOPMENT OPPORTUNITY - 2.15 ACRES IN CHARLOTTE COUNTY

24500 Harborview Rd, Punta Gorda, FL 33980

### **PROPERTY OVERVIEW**

This 2.15 Acre Parcel in Charlotte County is Zoned Residential Multi-Family (32 Units) and has a Future Land Use of Commercial Corridor. Property is located in a residential area consisting of both single-family homes and multi-family residences just 1.5 miles from I-75. Demographics brochure and gap analysis report available upon request. Should be in direct pathway to new Sunseekers development in Port Charlotte as well as potential road widening project currently being considered. Ideal location to build MF residences for Sunseeker employees.