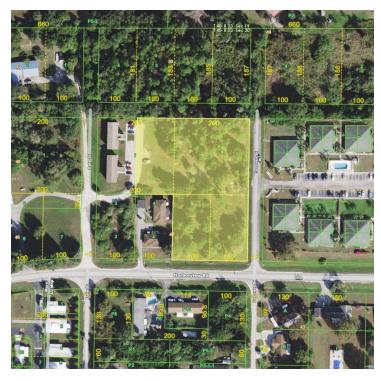

## DEVELOPMENT OPPORTUNITY - 2.15 ACRES IN CHARLOTTE COUNTY

24500 Harborview Rd, Punta Gorda, FL 33980

### **PROPERTY OVERVIEW**

This 2.15 Acre Parcel in Charlotte County is Zoned Residential Multi-Family (32 Units) and has a Future Land Use of Commercial Corridor. Property is located in a residential area consisting of both single-family homes and multi-family residences just 1.5 miles from I-75. Demographics brochure and gap analysis report available upon request. Should be in direct pathway to new Sunseekers development in Port Charlotte as well as potential road widening project currently being considered. Ideal location to build MF residences for Sunseeker employees.