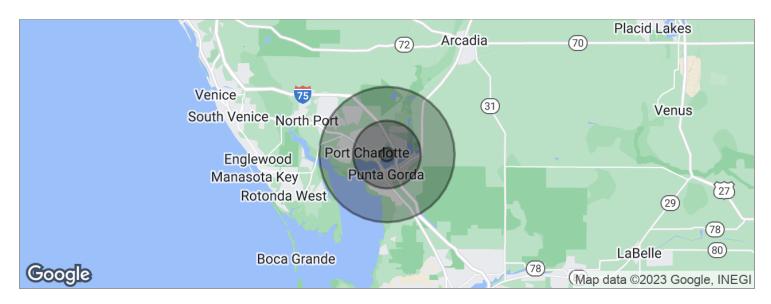

## DEVELOPMENT OPPORTUNITY - 2.15 ACRES IN CHARLOTTE COUNTY

24500 Harborview Rd, Punta Gorda, FL 33980

| POPULATION          | 1 MILE   | 5 MILES  | 10 MILES |
|---------------------|----------|----------|----------|
| Total population    | 1,475    | 72,982   | 130,862  |
| Median age          | 66.8     | 51.8     | 50.6     |
| Median age (male)   | 68.0     | 50.7     | 49.5     |
| Median age (Female) | 66.4     | 52.4     | 51.5     |
| HOUSEHOLDS & INCOME | 1 MILE   | 5 MILES  | 10 MILES |
| Total households    | 825      | 33,157   | 57,574   |
| # of persons per HH | 1.8      | 2.2      | 2.3      |
| Average HH income   | \$46,560 | \$53,747 | \$56,424 |
|                     |          |          |          |