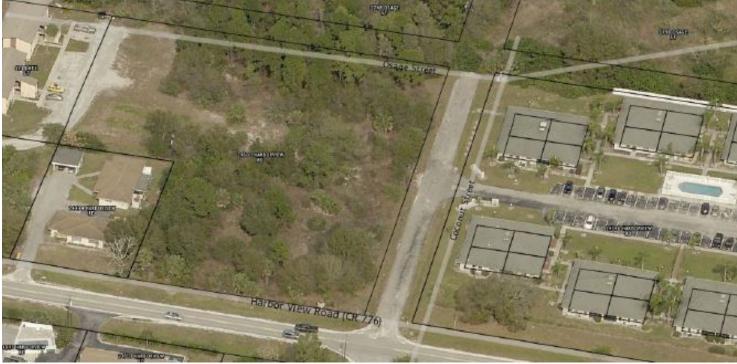

## DEVELOPMENT OPPORTUNITY - 2.15 ACRES IN CHARLOTTE COUNTY

24500 Harborview Rd, Punta Gorda, FL 33980

### **PROPERTY OVERVIEW**

This 2.15 Acre Parcel in Charlotte County is Zoned Residential Multi-Family (32 Units) and has a Future Land Use of Commercial Corridor. Property is located in a residential area consisting of both single-family homes and multi-family residences just 1.5 miles from I-75. Demographics brochure and gap analysis report available upon request. Should be in direct pathway to new Sunseekers development in Port Charlotte as well as potential road widening project currently being considered. Ideal location to build MF residences for Sunseeker employees.