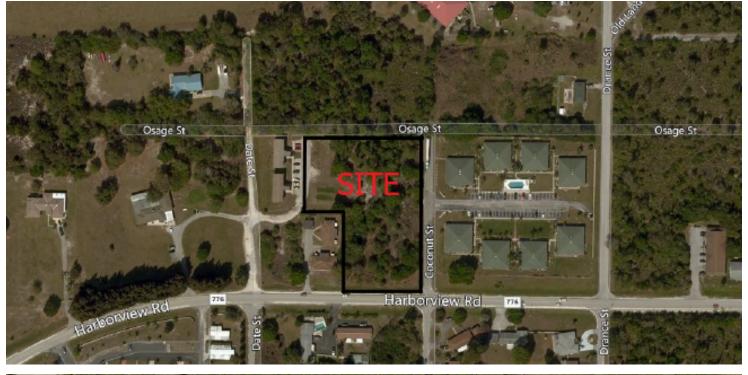

## DEVELOPMENT OPPORTUNITY - 2.15 ACRES IN CHARLOTTE COUNTY

24500 Harborview Rd, Punta Gorda, FL 33980

### **PROPERTY OVERVIEW**

This 2.15 Acre Parcel in Charlotte County is Zoned Residential Multi-Family (32 Units) and has a Future Land Use of Commercial Corridor. Property is located in a residential area consisting of both single-family homes and multi-family residences just 1.5 miles from I-75. Demographics brochure and gap analysis report available upon request. Should be in direct pathway to new Sunseekers development in Port Charlotte as well as potential road widening project currently being considered. Ideal location to build MF residences for Sunseeker employees.