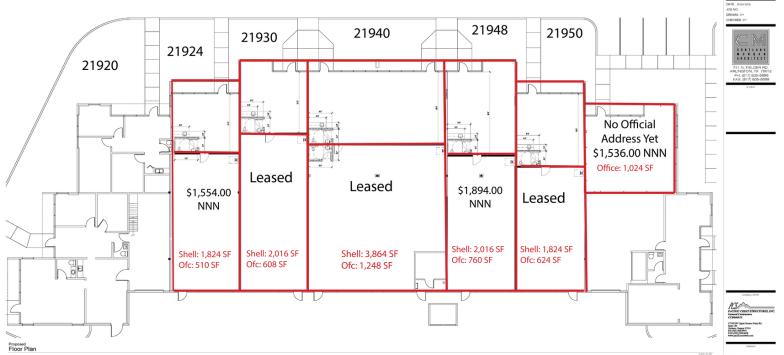

### **OFFERING SUMMARY**

**Building A:** 18,524 SF

**Available SF:** 1,024 - 4,864 SF

**Shell Rate:** \$0.60/mo NNN

Office Surcharge: \$0.90/SF/mo

**NNNs:** \$0.33/SF/mo

Zoning: GI

**Loading:** Grade Level