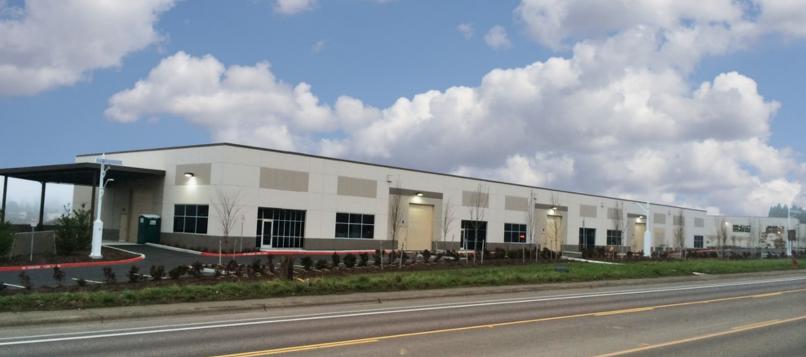

## PROPERTY OVERVIEW

2nd generation end cap industrial space, complete with dock and grade loading with visibility on Tualatin-Sherwood Road. Functional warehouse with showroom and small office.

## **LOCATION OVERVIEW**

Highly visible along Tualatin-Sherwood Road, accessed via the signalized intersection at 115th. Convenient access to I-5 and the newly opened SW 124th major arterial.

Rhys Konrad