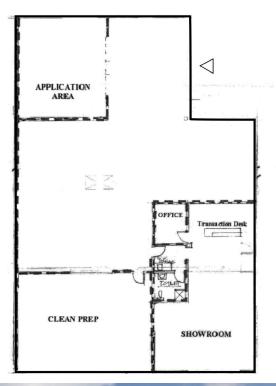

## PROPERTY OVERVIEW

2nd generation end cap industrial space, complete with dock and grade loading with visibility on Tualatin-Sherwood Road. Functional warehouse with showroom and small office.

503.972.7293 rhys@macadamforbes.com Licensed in OR

| SUITE              | SIZE     | TYPE | RATE              | DESCRIPTION                              |
|--------------------|----------|------|-------------------|------------------------------------------|
| 20565 SW 115th Ave | 7,256 SF | NNN  | \$6,000 per month | 1500 SF office space; Available 3/1/2019 |