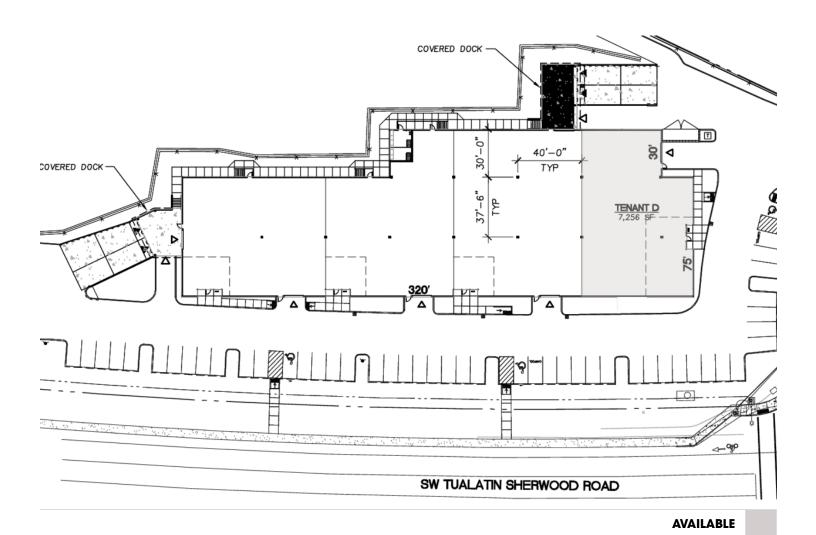

503.972.7293 rhys@macadamforbes.com Licensed in OR

| SUITE              | SIZE     | TYPE | RATE              | DESCRIPTION                              |
|--------------------|----------|------|-------------------|------------------------------------------|
| 20565 SW 115th Ave | 7,256 SF | NNN  | \$6,000 per month | 1500 SF office space; Available 3/1/2019 |