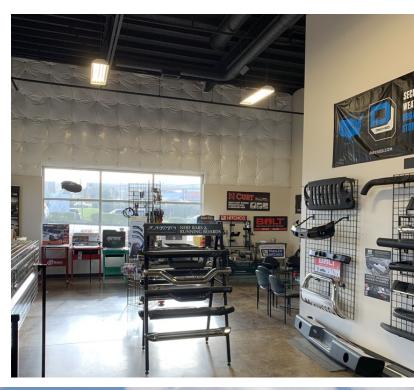

## PROPERTY OVERVIEW

2nd generation end cap industrial space, complete with dock and grade loading with visibility on Tualatin-Sherwood Road. Functional warehouse with showroom and small office.