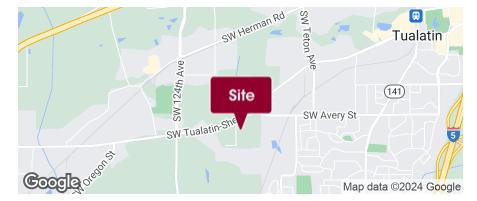

## **LOCATION OVERVIEW**

Highly visible along Tualatin-Sherwood Road, accessed via the signalized intersection at 115th. Convenient access to I-5 and the newly opened SW 124th major arterial.

Rhys Konrad