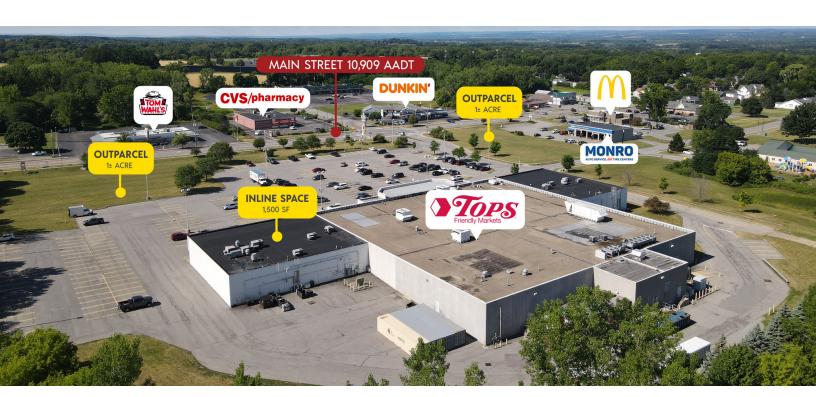

#### PROPERTY DESCRIPTION

Space is available in the dominant grocery-anchored Shopping Center. This is the largest and best grocery store in the surrounding area, and it has a massive extended draw. Cotenants include Tops Supermarket, High Nail Salon, Zoom Tan, Upstate Bottle Return, and Mark's Pizzeria. Competitive lease rates are available for the 1,500 SF Former Subway space. Two Out-parcels are available at the front entrance; Build to suit. The traffic count is 13,014 vehicles per day on East Main St.

### **LOCATION DESCRIPTION**

Tops Plaza in Avon is located in Avon, NY, a town in the southern half of the Rochester MSA. The Plaza is located on Routes 5 and 20, a high-traffic east-west road in Upstate New York. Additionally, the Plaza is less than 2 miles from I-390, one of the major highways in the Rochester MSA, which connects Avon to areas north and south of it. Nearby retailers include McDonald's, Dunkin', Dollar General, Tom Wahl's, Monro, ESL, and Bank of Castile.

#### **AVAILABLE SPACES**

| SUITE         | TENANT    | SIZE (SF) | LEASE TYPE   | LEASE RATE |
|---------------|-----------|-----------|--------------|------------|
| Former Subway | Available | 1,500 SF  | Negotiable   | Negotiable |
| Outparcel 1   | Available | 1 Acres   | Ground Lease | Negotiable |
| Outparcel 2   | Available | 1 Acres   | Ground Lease | Negotiable |