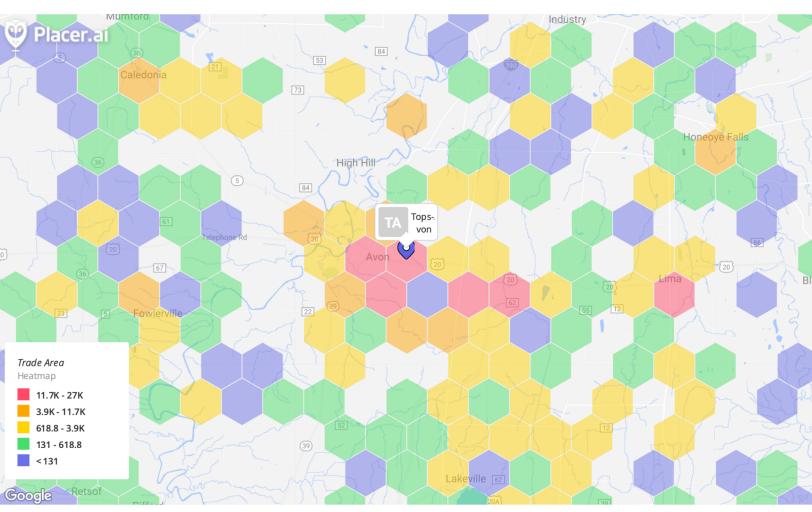

### Visits Trend

**Shopping Center Visits** 

270 E Main St Avon, NY 14414

Tops-Avon | | Feb 1st, 2022 - Jan 31st, 2023 Data provided by Placer Labs Inc. (www.placer.ai)

Shopping Center Trade Area & Draw

270 E Main St Avon, NY 14414