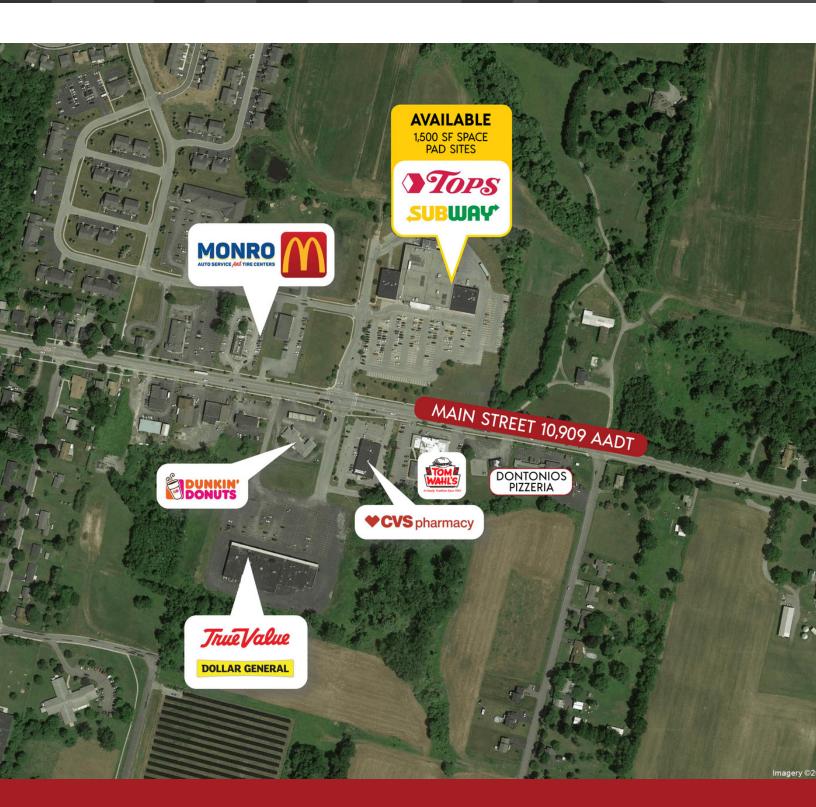

#### PROPERTY DESCRIPTION

Space is available in the dominant grocery-anchored Shopping Center. This is the largest and best grocery store in the surrounding area, and it has a massive extended draw. Cotenants include Tops Supermarket, High Nail Salon, Zoom Tan, Upstate Bottle Return, and Mark's Pizzeria. Competitive lease rates are available for the 1,500 SF Former Subway space. Two Out-parcels are available at the front entrance; Build to suit. The traffic count is 13,014 vehicles per day on East Main St.

### **LOCATION DESCRIPTION**

Tops Plaza in Avon is located in Avon, NY, a town in the southern half of the Rochester MSA. The Plaza is located on Routes 5 and 20, a high-traffic east-west road in Upstate New York. Additionally, the Plaza is less than 2 miles from I-390, one of the major highways in the Rochester MSA, which connects Avon to areas north and south of it. Nearby retailers include McDonald's, Dunkin', Dollar General, Tom Wahl's, Monro, ESL, and Bank of Castile.

#### **AVAILABLE SPACES**

| SUITE         | TENANT    | SIZE (SF) | LEASE TYPE   | LEASE RATE |
|---------------|-----------|-----------|--------------|------------|
| Former Subway | Available | 1,500 SF  | Negotiable   | Negotiable |
| Outparcel 1   | Available | 1 Acres   | Ground Lease | Negotiable |
| Outparcel 2   | Available | 1 Acres   | Ground Lease | Negotiable |