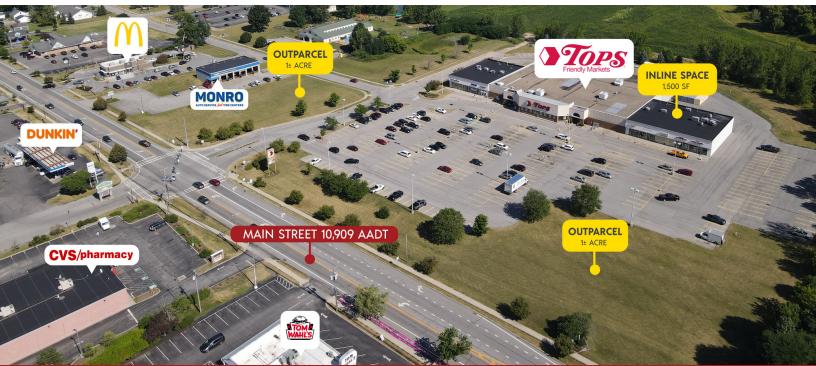

#### PROPERTY DESCRIPTION

Space is available in the dominant grocery-anchored Shopping Center. This is the largest and best grocery store in the surrounding area, and it has a massive extended draw. Cotenants include Tops Supermarket, High Nail Salon, Zoom Tan, Upstate Bottle Return, and Mark's Pizzeria. Competitive lease rates are available for the 1,500 SF Former Subway space. Two Out-parcels are available at the front entrance; Build to suit. The traffic count is 13,014 vehicles per day on East Main St.

### **LOCATION DESCRIPTION**

Tops Plaza in Avon is located in Avon, NY, a town in the southern half of the Rochester MSA. The Plaza is located on Routes 5 and 20, a high-traffic east-west road in Upstate New York. Additionally, the Plaza is less than 2 miles from I-390, one of the major highways in the Rochester MSA, which connects Avon to areas north and south of it. Nearby retailers include McDonald's, Dunkin', Dollar General, Tom Wahl's, Monro, ESL, and Bank of Castile.

#### **PROPERTY HIGHLIGHTS**

- Signalized entrance
- Pylon signage
- Shopping center in excellent condition
- Out-parcels available
- Dominant shopping center in area

270 E Main St Avon, NY 14414

#### **AVAILABLE SPACES**

| SUITE         | TENANT    | SIZE (SF) | LEASE TYPE   | LEASE RATE |
|---------------|-----------|-----------|--------------|------------|
| Former Subway | Available | 1,500 SF  | Negotiable   | Negotiable |
| Outparcel 1   | Available | 1 Acres   | Ground Lease | Negotiable |
| Outparcel 2   | Available | 1 Acres   | Ground Lease | Negotiable |