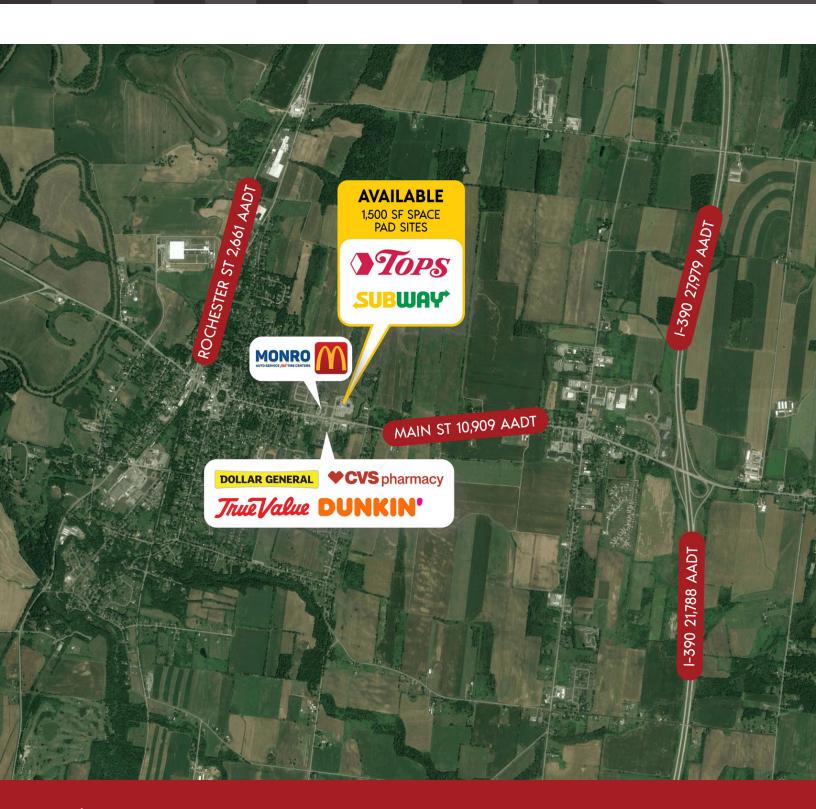

#### PROPERTY DESCRIPTION

Space is available in the dominant grocery-anchored Shopping Center. This is the largest and best grocery store in the surrounding area, and it has a massive extended draw. Cotenants include Tops Supermarket, High Nail Salon, Zoom Tan, Upstate Bottle Return, and Mark's Pizzeria. Competitive lease rates are available for the 1,500 SF Former Subway space. Two Out-parcels are available at the front entrance; Build to suit. The traffic count is 13,014 vehicles per day on East Main St.

### **LOCATION DESCRIPTION**

Tops Plaza in Avon is located in Avon, NY, a town in the southern half of the Rochester MSA. The Plaza is located on Routes 5 and 20, a high-traffic east-west road in Upstate New York. Additionally, the Plaza is less than 2 miles from I-390, one of the major highways in the Rochester MSA, which connects Avon to areas north and south of it. Nearby retailers include McDonald's, Dunkin', Dollar General, Tom Wahl's, Monro, ESL, and Bank of Castile.

#### **PROPERTY HIGHLIGHTS**

- Signalized entrance
- Pylon signage
- Shopping center in excellent condition
- Out-parcels available
- Dominant shopping center in area

270 E Main St Avon, NY 14414

#### **AVAILABLE SPACES**

| SUITE         | TENANT    | SIZE (SF) | LEASE TYPE   | LEASE RATE |
|---------------|-----------|-----------|--------------|------------|
| Former Subway | Available | 1,500 SF  | Negotiable   | Negotiable |
| Outparcel 1   | Available | 1 Acres   | Ground Lease | Negotiable |
| Outparcel 2   | Available | 1 Acres   | Ground Lease | Negotiable |