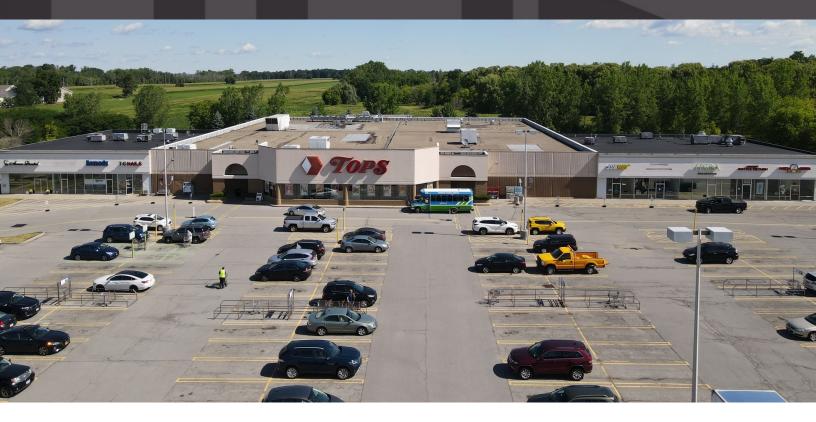

#### PROPERTY DESCRIPTION

Space is available in the dominant grocery-anchored Shopping Center. This is the largest and best grocery store in the surrounding area, and it has a massive extended draw. Cotenants include Tops Supermarket, High Nail Salon, Zoom Tan, Upstate Bottle Return, and Mark's Pizzeria. Competitive lease rates are available for the 1,500 SF Former Subway space. Two Out-parcels are available at the front entrance; Build to suit. The traffic count is 13,014 vehicles per day on East Main St.

#### **PROPERTY HIGHLIGHTS**

- Signalized entrance
- Pylon signage
- Shopping center in excellent condition
- Out-parcels available
- Dominant shopping center in area

270 E Main St Avon, NY 14414