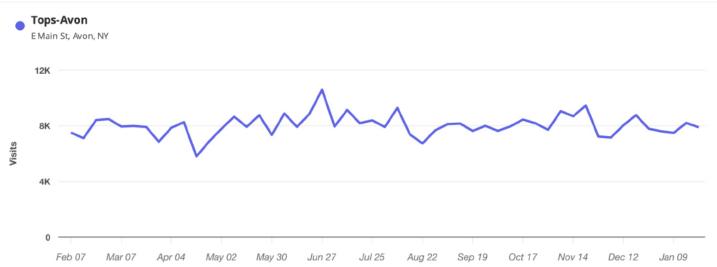

### Shopping Center Visits

### Visits Trend

**Shopping Center Visits** 

270 E Main St Avon, NY 14414

Tops-Avon | | Feb 1st, 2022 - Jan 31st, 2023 Data provided by Placer Labs Inc. (www.placer.ai)

Shopping Center Trade Area & Draw

270 E Main St Avon, NY 14414