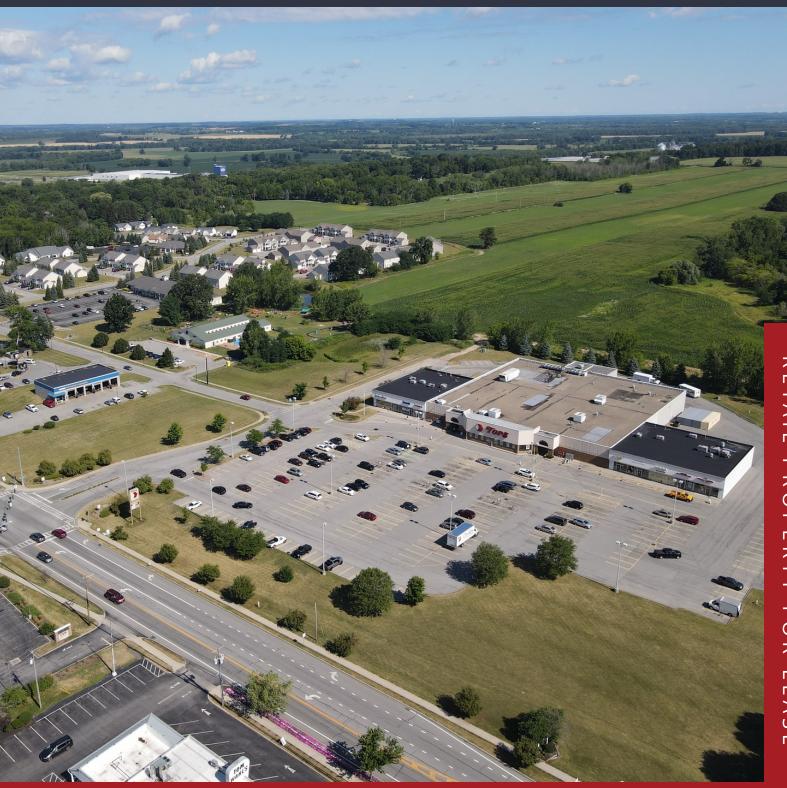

#### PROPERTY DESCRIPTION

Space is available in the dominant grocery-anchored Shopping Center. This is the largest and best grocery store in the surrounding area, and it has a massive extended draw. Cotenants include Tops Supermarket, High Nail Salon, Zoom Tan, Upstate Bottle Return, and Mark's Pizzeria. Competitive lease rates are available for the 1,500 SF Former Subway space. Two Out-parcels are available at the front entrance; Build to suit. The traffic count is 13,014 vehicles per day on East Main St.

### **LOCATION DESCRIPTION**

Tops Plaza in Avon is located in Avon, NY, a town in the southern half of the Rochester MSA. The Plaza is located on Routes 5 and 20, a high-traffic east-west road in Upstate New York. Additionally, the Plaza is less than 2 miles from I-390, one of the major highways in the Rochester MSA, which connects Avon to areas north and south of it. Nearby retailers include McDonald's, Dunkin', Dollar General, Tom Wahl's, Monro, ESL, and Bank of Castile.

#### **PROPERTY HIGHLIGHTS**

- Signalized entrance
- Pylon signage
- Shopping center in excellent condition
- Out-parcels available
- Dominant shopping center in area

270 E Main St Avon, NY 14414