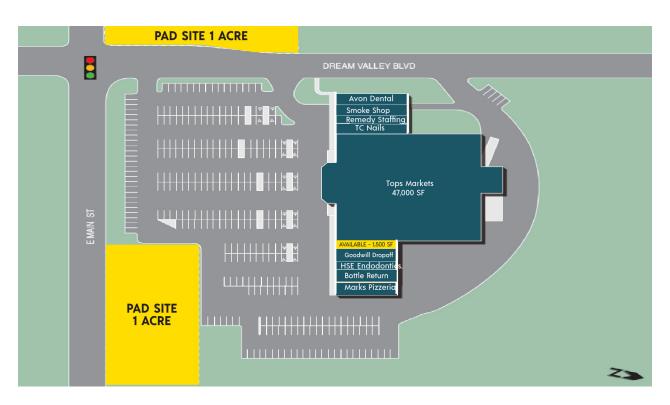

#### PROPERTY DESCRIPTION

Space is available in the dominant grocery-anchored Shopping Center. This is the largest and best grocery store in the surrounding area, and it has a massive extended draw. Cotenants include Tops Supermarket, High Nail Salon, Zoom Tan, Upstate Bottle Return, and Mark's Pizzeria. Competitive lease rates are available for the 1,500 SF Former Subway space. Two Out-parcels are available at the front entrance; Build to suit. The traffic count is 13,014 vehicles per day on East Main St.

#### **AVAILABLE SPACES**

| SUITE         | TENANT    | SIZE (SF) | LEASE TYPE   | LEASE RATE |
|---------------|-----------|-----------|--------------|------------|
| Former Subway | Available | 1,500 SF  | Negotiable   | Negotiable |
| Outparcel 1   | Available | 1 Acres   | Ground Lease | Negotiable |
| Outparcel 2   | Available | 1 Acres   | Ground Lease | Negotiable |