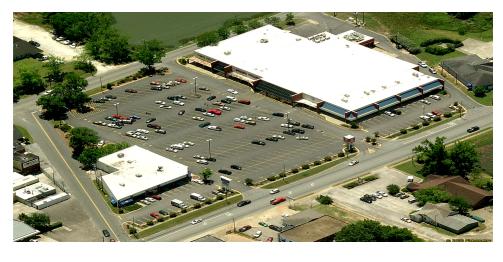

#### **OFFERING SUMMARY**

Available SF: 2.000 SF

Lease Rate: \$12.50 SF/yr (NNN)

Lot Size: ±5.15 Acres

Building Size: ±59,916

#### PROPERTY HIGHLIGHTS

- Highly Visible Retail Shopping Center with space for lease in Opelika, AL
- Traffic Count 31,680± AADT
- Tenants include: Piggly Wiggly, Dollar General, Rent-A-Center, Little Caesars, Metro PCS, New China, Check Into Cash, Penny Profit Cleaners, Express Loans, Ti Nails & Spa
- Excellent for Service-Based Retail or Specialty Business