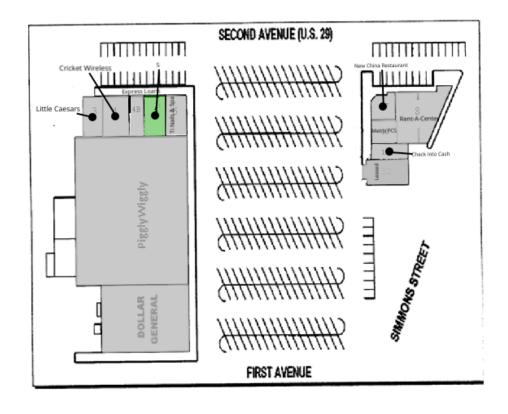

#### **AVAILABLE SPACES**

| SUITE | TENANT    | SIZE     | TYPE | RATE          |
|-------|-----------|----------|------|---------------|
| 5     | Available | 2,000 SF | NNN  | \$12.50 SF/yr |