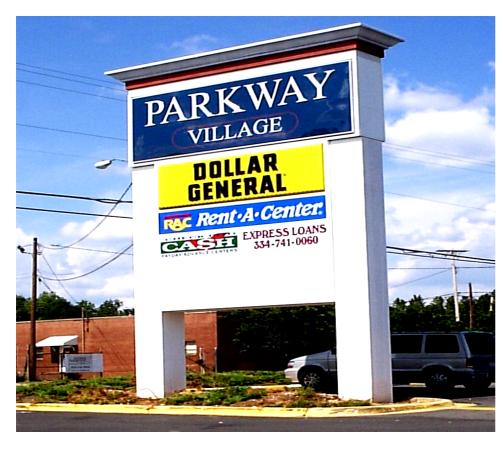

## PARKWAY VILLAGE

#### PROPERTY HIGHLIGHTS

- Highly Visible Retail Shopping Center with space for lease in Opelika, AL
- Traffic Count 31,680± AADT
- Tenants include: Piggly Wiggly, Dollar General, Rent-A-Center, Little Caesars, Metro PCS, New China, Check Into Cash, Penny Profit Cleaners, Express Loans, Ti Nails & Spa
- Excellent for Service-Based Retail or Specialty Business