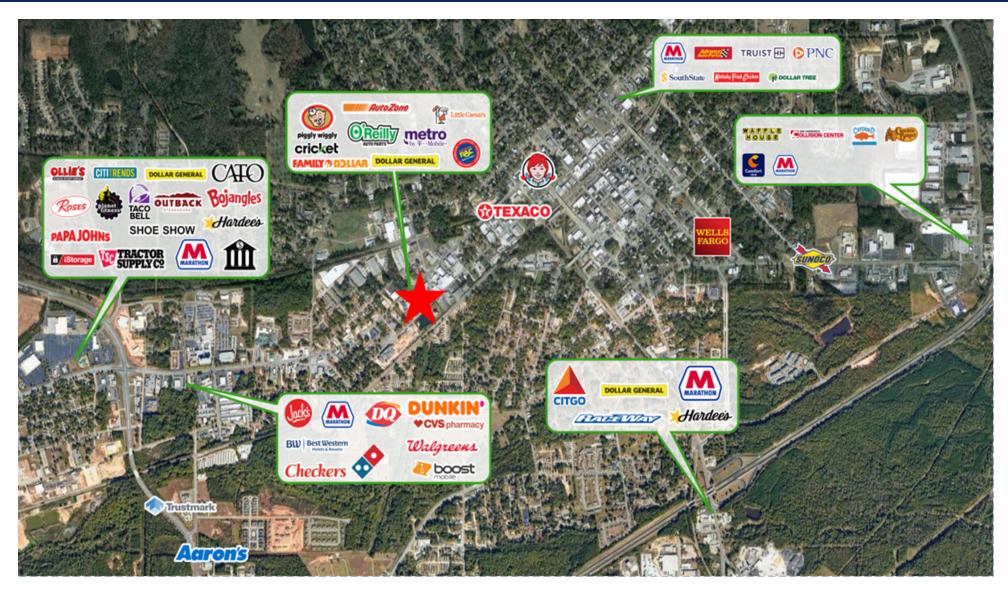

#### PROPERTY HIGHLIGHTS

- Highly Visible Retail Shopping Center with space for lease in Opelika, AL
- Traffic Count 31,680± AADT
- Tenants include: Piggly Wiggly, Dollar General, Rent-A-Center, Little Caesars, Metro PCS, New China, Check Into Cash, Penny Profit Cleaners, Express Loans, Ti Nails & Spa
- Excellent for Service-Based Retail or Specialty Business

- 2.4± Miles from 1-85 Traffic Count 38,850± ADDT I-85
- 3.2± Miles from Auburn Regional Airport
- 6.6± Miles from Auburn University Enrollment 28,290
  Employees 5,500, one of the largest Universities in the South Auburn is the fastest growing MSA in the state of Alabama