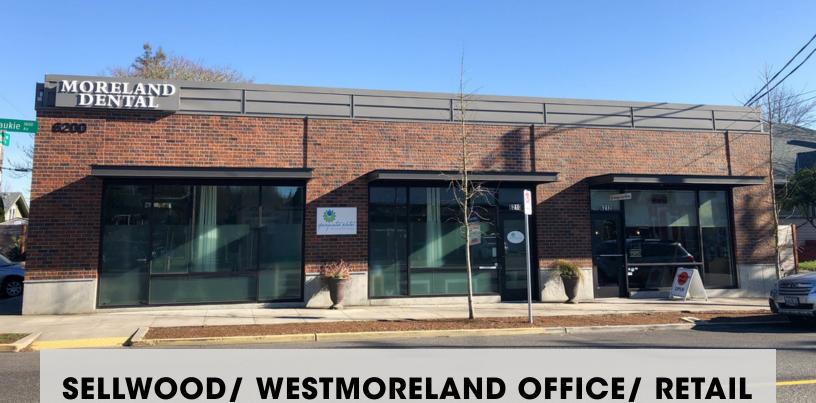

## PROPERTY OVERVIEW

End cap retail space in a recently constructed retail building with excellent exposure on high traffic arterial. Tenant improvements were completed by former tenant.

## **PROPERTY HIGHLIGHTS**

- · Store front facing SE Milwaukie
- Located in Sellwood, one of Portland's best examples of well integrated residential and commercial developments
- Located within walking distance of the new MAX Orange Line
- Abundant amount of amenities including restaurants, Reed College, and Aladdin Theater
- Neighboring tenants include: Moreland Dental and Springwater Pilates