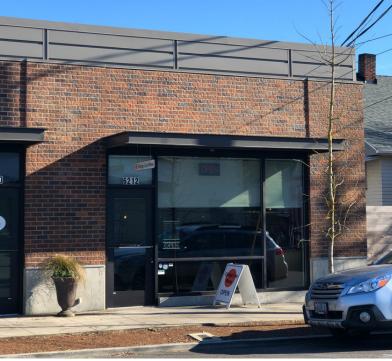

## PROPERTY OVERVIEW

End cap retail space in a recently constructed retail building with excellent exposure on high traffic arterial. Tenant improvements were completed by former tenant.

## **PROPERTY HIGHLIGHTS**

- · Store front facing SE Milwaukie
- Located in Sellwood, one of Portland's best examples of well integrated residential and commercial developments
- Located within walking distance of the new MAX Orange Line
- Abundant amount of amenities including restaurants, Reed College, and Aladdin Theater
- Neighboring tenants include: Moreland Dental and Springwater Pilates