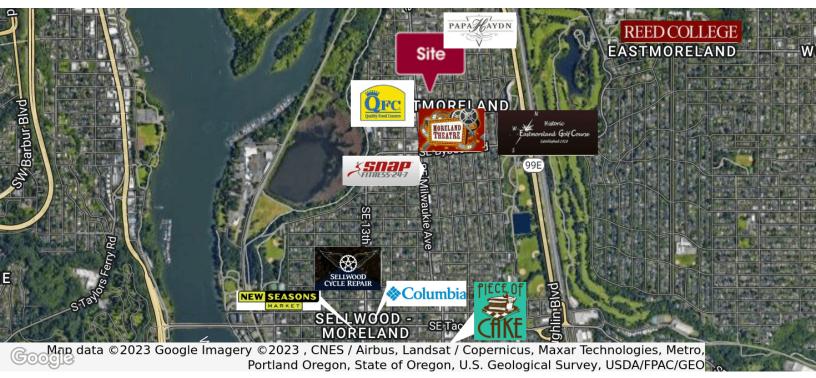

## PROPERTY OVERVIEW

End cap retail space in a recently constructed retail building with excellent exposure on high traffic arterial. Tenant improvements were completed by former tenant.

## **PROPERTY HIGHLIGHTS**

- · Store front facing SE Milwaukie
- Located in Sellwood, one of Portland's best examples of well integrated residential and commercial developments
- Located within walking distance of the new MAX Orange Line
- Abundant amount of amenities including restaurants, Reed College, and Aladdin Theater
- Neighboring tenants include: Moreland Dental and Springwater Pilates