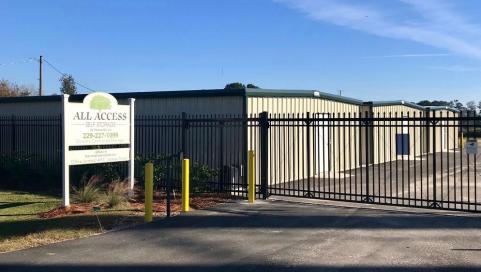

### PROPERTY OVERVIEW

All climate controlled self storage facility in Thomasville GA, currently in lease-up mode, built in 2018 + 2019. At 82% occupancy with 6 completed buildings and separate office building. Room to expand to a total of approximately 33,000 SF. Great opportunity for new owner to complete expansion in growth area of south Georgia. Opportunity to add ancillary revenue with tenant insurance, truck rental and retail.

### **PROPERTY HIGHLIGHTS**

- Room to expand
- Lease up opportunity
- · No ancillary services or products currently offered