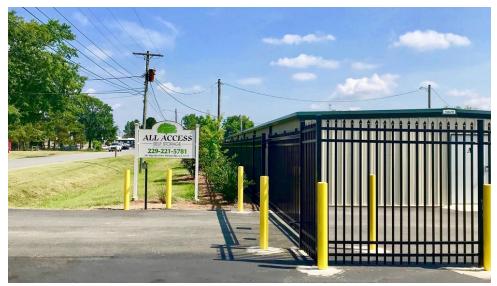

### PROPERTY OVERVIEW

All climate controlled self storage facility in Thomasville GA, currently in lease-up mode, built in 2018 + 2019. At 82% occupancy with 6 completed buildings and separate office building. Room to expand to a total of approximately 33,000 SF. Great opportunity for new owner to complete expansion in growth area of south Georgia. Opportunity to add ancillary revenue with tenant insurance, truck rental and retail.

### **PROPERTY HIGHLIGHTS**

- Room to expand
- Lease up opportunity
- · No ancillary services or products currently offered