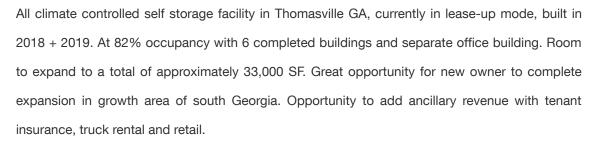

### PROPERTY OVERVIEW

All climate controlled self storage facility in Thomasville GA, currently in lease-up mode, built in 2018 + 2019. At 82% occupancy with 6 completed buildings and separate office building. Room to expand to a total of approximately 33,000 SF. Great opportunity for new owner to complete expansion in growth area of south Georgia. Opportunity to add ancillary revenue with tenant insurance, truck rental and retail.